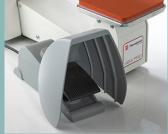

The NL-24-Pro is operated with a foot pedal. This means when in use, both hands are free, which facilitates the job. The integrated graphical display is easy to operate. Features such as press time and the desired temperature can be entered quickly. The machine is equipped with an energy-saving mode and emergency stop.