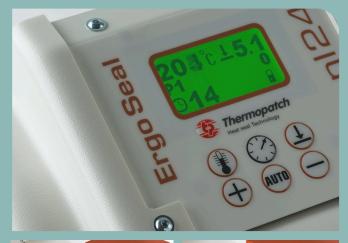

The NL-24-Pro is operated with a foot pedal. This means when in use, both hands are free, which facilitates the job. The integrated graphical display is easy to operate. Features such as press time and the desired temperature can be entered quickly. The machine is equipped with an energy-saving mode and emergency stop.