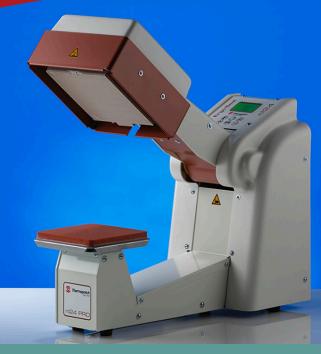

## **NL-24-PRO ERGO SEAL**

A versatile all-rounder

Highlights • Suitable for various applications • clear control panel • spacious work area • including foot pedal

The NL-24-Pro Ergo Seal is the very versatile, practical heatseal machine from Thermopatch. Labels, emblems, repair patches and transfers; this pneumatic machine can actually do everything. Fast and sustainable. During the design of the NL-24-Pro, the demanding user was taken into account: thanks to extra working space around the bottom plate, heat sealing jobs with large or thicker items of clothing can be easily processed.

The NL-24-Pro is operated with a foot pedal. This means when in use, both hands are free, which facilitates the job. The integrated graphical display is easy to operate. Features such as press time and the desired temperature can be entered quickly. The machine is equipped with an energy-saving mode and emergency stop.