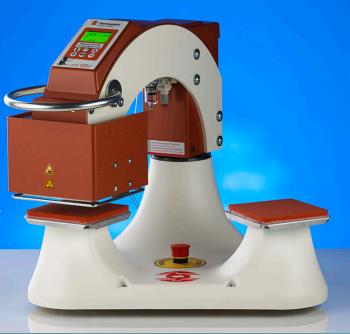

# NL-15-R / NL-15-SQR MAMMOTH

The reliable heavyweight

Highlights • Twin lower sealing platens • Heats up quickly • For high volume

## **Advanced**

The NL-15-R / NL-15-SQR heat seal press combines advanced technology with modern ergonomic design. It heats up quickly and automatically enters energy saving mode when not used for a while.

## Twin sealing platens

The double lower platens enable you to use the press productively.

This press is perfectly suited for high volume demand users. If linen rental is your business, then this press will increase the output of your stores significantly and the operators will welcome this sophisticated press.

### **Round or Square**

There are two versions of the NL-15. With the round plater the machine is more ergonomic as less movement is required by the operator. The square platens give more sealing surface especially when sealing emblems or transfers.