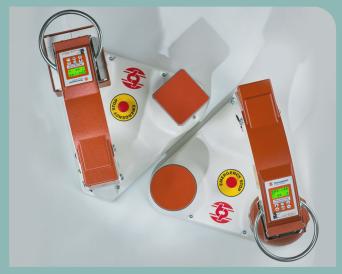

### **Round or Square**

There are two versions of the NL-15. With the round plater the machine is more ergonomic as less movement is required by the operator. The square platens give more sealing surface especially when sealing emblems or transfers.