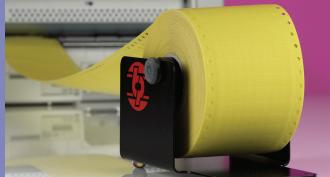

## MINIPRINT TAPE

Your logo and company name in silkscreen printing

Highlights • Available in a variety of sizes and colours • Blank as well as preprinted • Rounded corners to optimize adhesion

0

## Practical

For the practical Miniprint labelling system, Thermopatch offers a wide range of die cut heat seal tapes, both blank and preprinted with the logo of your choice.

## Blank tapes

Blank tapes are available in a variety of sizes and colours. Choose the ones that fit your purpose best. The die cut labels feature rounded corners to optimize their adhesion under heavy washing conditions.