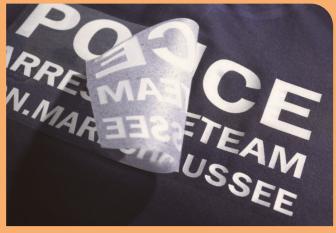

## REFLECTIVE EMBLEMS PLOTTER TRANSFERS

High quality reflective material

Highlights • Enhances garment safety • Makes your logo stand out • Meets with the EN-471 standard regulations

As safety has become a much greater issue in career and work wear design, reflective material has assumed more importance and with it the need for reflective emblems and plotter transfers. These products are particularly suited for those who work at night or in poor visibility like emergency services and maintenance engineers.

We can plot a wide range of reflective logos in a variety of shapes

Furthermore, a special technique was developed to print emblems on this reflective surface. These high definition images in strong colours on a reflective background will certainly attract attention!