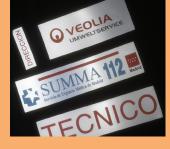

We can plot a wide range of reflective logos in a variety of shapes

Furthermore, a special technique was developed to print emblems on this reflective surface. These high definition images in strong colours on a reflective background will certainly attract attention!