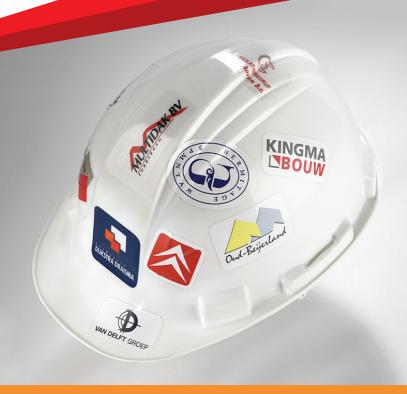

## Helmet emblems

At construction sites there are often a lot of people working for different subcontractors. Identification is then a must.

Our helmet emblems are ideal to identify and also to express your corporate identity on hard hats.

The helmet emblems are printed on a carefully selected adhesive film. This is chlorine and plasticizer free and follows phthalatenguideline 2005/84/EC.

The emblems are easily removed without causing damage to