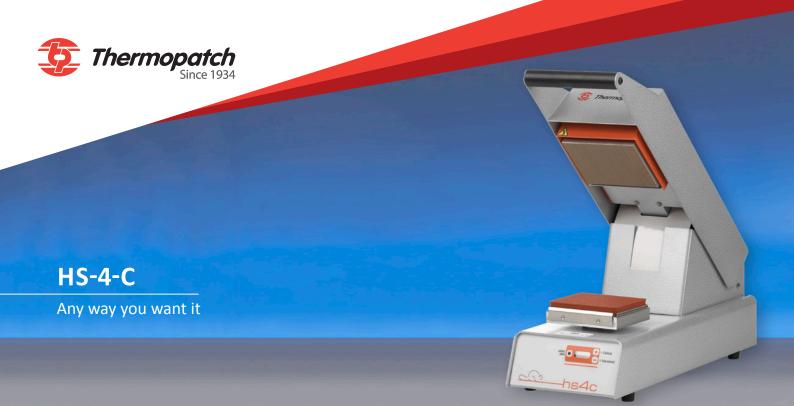

Highlights • Automatic opening • High performance heater • Digital controls and display

The HS-4-C is versatile, compact and swift. This type of press is ideal for those who work in health care or the clothing industry.

## HS-4-C

This light, compact and manual desktop heat seal press can be used to seal labels, emblems and transfers onto textiles. The digital control buttons enable you to set the values for time, temperature and sleeping mode. After completing a press cycle, the HS-4-C will open automatically. This feature helps you to speed up sealing.

The HS-4-C has a high performance heater. The upper platen heats up in seconds and when in sleeping mode it can be activated in no time.