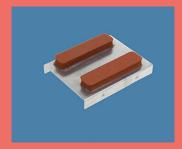

## **Changeable lower platens**

The lower platen can be exchanged without any tools to a size that meets the job to be sealed. A wide range of exchangeable platens are available (optional).

## **Example**