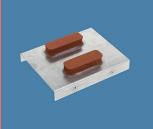

## **Changeable lower platens**

The lower platen can be exchanged without any tools to a size that meets the job to be sealed. A wide range of exchangeable platens are available (optional).

## **Example**