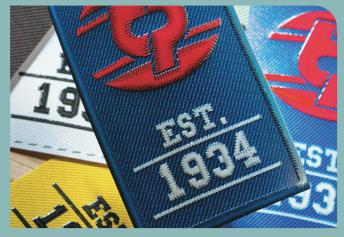

## Digiline

Digiline emblems can be applied to materials where strength and durability are needed. The emblem is resistant to industrial washing at 95°C. Despite this high washing temperature, the fresh, bright, and vibrant colours are guaranteed for a long time. Digiline can be produced with a woven effect, which enhances the overall look.