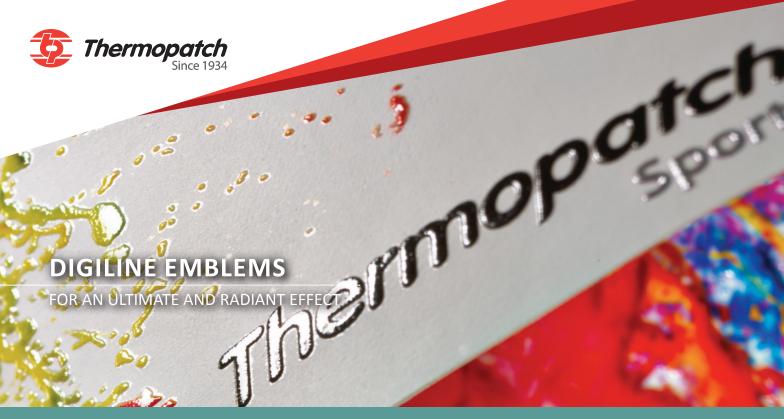

Highlights • full colour • special effects possible • fast delivery time • strong or lightweight version

Digiline is one of Thermopatch's most advanced products. The features that make Digiline emblems special are the unlimited colour options, photographic details, and the ability to produce the emblems in nearly any shape or size.

## Digiline Pro

Digiline Pro is lighter and more flexible compared to the standard Digiline. These emblems are suitable for promotional purposes and sportswear. A club name, logo or sponsor is presented in the best possible way with the Pro version. In addition to the full colour images, Digiline Pro effects such as 3D, emboss, gloss, and even a leather look are possible.