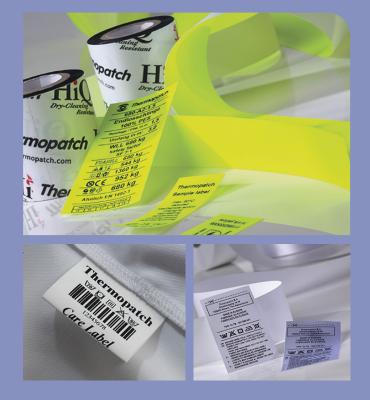

## Care label 1 - Nylon taffeta

A strong and flexible care label that can be printed on two sides. Using the modern HiQ-MACH 4.3 printer from Thermopatch, washing instructions and other information are printed easily, and above all sharply on the label, in 300 dpi.

## Care label 2 - Polyester satin taffeta

The most flexible and soft care label in our range designed for the more luxurious textiles. Thanks to the so-called (hot) slit-edge, the tendency to fray associated with this type of care label is eliminated. This polyester-satin version can be printed on one side using the HiQ-MACH 4.3 printer.

## Care label 3 - Extra strong taffeta

This heavier type of care label is especially suitable for work clothing and other textiles where industrial washing is required. Think of overalls, curtains and even horse blankets! This type of care label also offers a solution for dry cleaners. After frequent washing, a care label type 3 retains its high quality print. A type 3 care label can be printed on one side by using the combination of a Thermopatch HiQ printer and a G7 ink ribbon.

Care labels are available in white in 30, 40 and 50 millimetres width on a roll of 100 metres, (with a core of 50 mm). Other widths and / or colours are possible depending on the volume and on request.