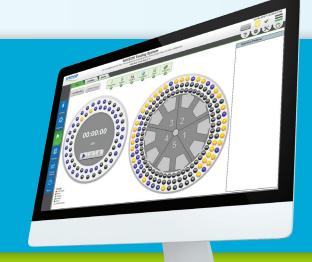

# Access information with ease

- Intuitive user interface with touchscreen
- · Displays results in real time
- High capacity database
- Icon driven
- Flexible quality control