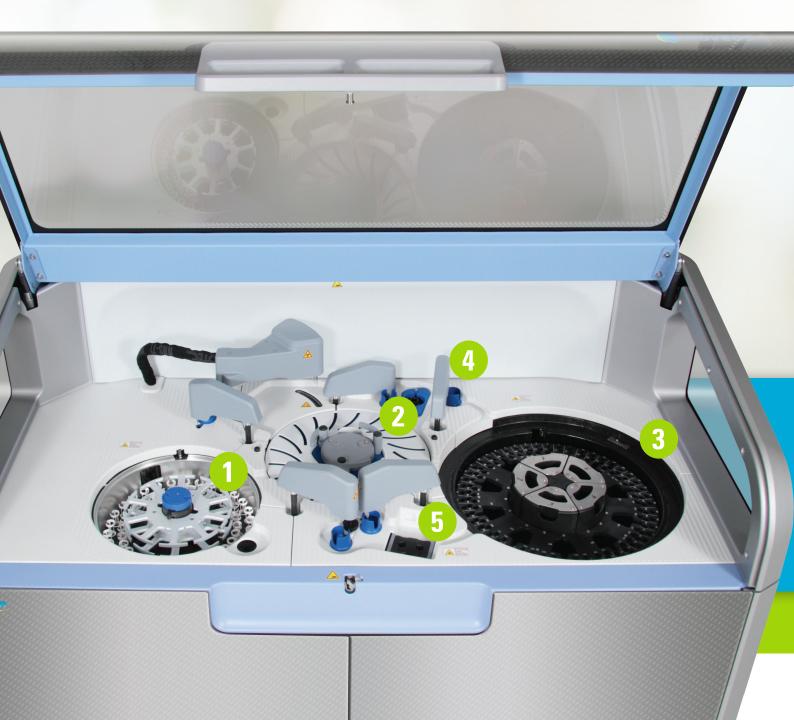

### Sample Rotor

- Equipped with calibrators, controls, test samples, and diluents
- 60 positions for multiple tube and barcode types

#### 2 Reaction Rotor

#### 3 Reagent Rotor

- 150 positions houses: substrates, capture reagents, conjugates, and probe wash
- Automated on-board inventory management

#### 4 Probes

#### **5 Fluo Beads™**

- Fluorescently-tagged streptavidin microbeads – universal to all assays
- Dramatic surface area offers excellent sensitivity