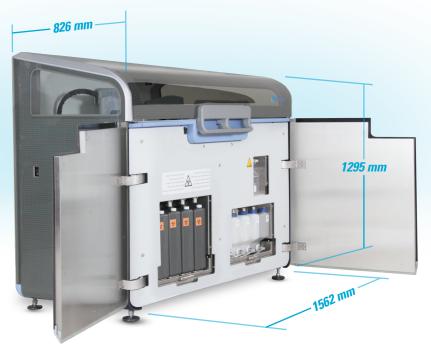

#### **NOVEOS** dimensions

|             | Length     | Height                | Depth      |
|-------------|------------|-----------------------|------------|
| NOVEOS      | 1562 mm    | 1295 mm               | 826 mm     |
|             | (61.5 in.) | (51 in.)              | (32.5 in.) |
| Doors open  | 2032 mm    | 1295 mm               | 1461 mm    |
|             | (80 in.)   | (51 in.)              | (57.5 in.) |
| Canopy open | _          | 1867 mm<br>(73.5 in.) | -          |

**Weight:** 400 kg (881 lbs), with empty waste, wash, and DI water containers.

NOTE: Allow an extra 914.4 mm (36 in.) to one side and to the front for servicing.