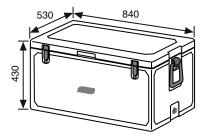

## IC 85 P

- **Structure:** realized completely in undeformable (UVA resistant), shock-proof, plastic material grey colour both inand outside. All the internal corners are rounded to make easy any cleaning operation. The inner chamber is provided with a leak resistant water drain
- **Insulation:** high density (40 Kg/m<sup>3</sup>) foamed-in-place polyurethane, with a thickness of 35 mm. CFC-free. Thanks to the high thickness value, the box maintains the internal temperature for long time
- **Handles:** Nr 2, easy-to-lift, two-ways, side fitted handles, retractable, granting an easy and comfortable grip
- **Insulated lid:** Nr 1, hinged, made with the same material and insulation as the rest of the structure. The lid is provided with a labyrinth gasket for a perfect seal and with Nr 2 heavy-duty lever locking systems realized in ABS black color, with elastic sealing
- Net capacity (litres): 85
- Dimensions (W x D x H cm): 84 x 53 x 43
- Net weight (Kg): 14
- Packed dimensions (W x D x H cm): 94 x 68 x 54
- Gross weight (Kg): 19