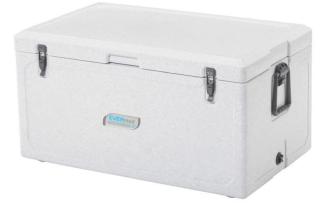

## IC 85 P

- **Structure:** realized completely in undeformable (UVA resistant), shock-proof, plastic material grey colour both inand outside. All the internal corners are rounded to make easy any cleaning operation. The inner chamber is provided with a leak resistant water drain
- **Insulation:** high density (40 Kg/m<sup>3</sup>) foamed-in-place polyurethane, with a thickness of 35 mm. CFC-free. Thanks to the high thickness value, the box maintains the internal temperature for long time
- **Handles:** Nr 2, easy-to-lift, two-ways, side fitted handles, retractable, granting an easy and comfortable grip
- **Insulated lid:** Nr 1, hinged, made with the same material and insulation as the rest of the structure. The lid is provided with a labyrinth gasket for a perfect seal and with Nr 2 heavy-duty lever locking systems realized in ABS black color, with elastic sealing
- Net capacity (litres): 85
- Dimensions (W x D x H cm): 84 x 53 x 43
- Net weight (Kg): 14
- Packed dimensions (W x D x H cm): 94 x 68 x 54
- Gross weight (Kg): 19