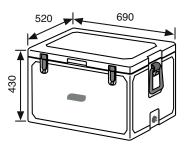

## IC 70 P

- **Structure:** realized completely in undeformable (UVA resistant), shock-proof, plastic material grey colour both in- and outside. All the internal corners are rounded to make easy any cleaning operation. The inner chamber is provided with a leak resistant water drain
- Insulation: high density (40 Kg/m<sup>3</sup>) foamed-in-place polyurethane, with a thickness of 35 mm. CFC-free. Thanks to the high thickness value, the box maintains the internal temperature for long time
- Handles: Nr 2, easy-to-lift, two-ways, side fitted handles, retractable, granting an easy and comfortable grip
- **Insulated lid:** Nr 1, hinged, made with the same material and insulation as the rest of the structure. The lid is provided with a labyrinth gasket for a perfect seal and with Nr 2 heavy-duty lever locking systems realized in ABS black color, with elastic sealing
- Net capacity (litres): 70
- Dimensions (W x D x H cm): 69 x 52 x 43
- Net weight (Kg): 12
- Packed dimensions (W x D x H cm): 79 x 67 x 43
- Gross weight (Kg): 16