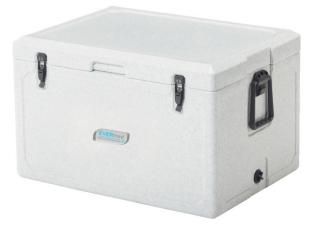

## IC 70 P

- **Structure:** realized completely in undeformable (UVA resistant), shock-proof, plastic material grey colour both in- and outside. All the internal corners are rounded to make easy any cleaning operation. The inner chamber is provided with a leak resistant water drain
- Insulation: high density (40 Kg/m<sup>3</sup>) foamed-in-place polyurethane, with a thickness of 35 mm. CFC-free. Thanks to the high thickness value, the box maintains the internal temperature for long time
- Handles: Nr 2, easy-to-lift, two-ways, side fitted handles, retractable, granting an easy and comfortable grip
- **Insulated lid:** Nr 1, hinged, made with the same material and insulation as the rest of the structure. The lid is provided with a labyrinth gasket for a perfect seal and with Nr 2 heavy-duty lever locking systems realized in ABS black color, with elastic sealing
- Net capacity (litres): 70
- Dimensions (W x D x H cm): 69 x 52 x 43
- Net weight (Kg): 12
- Packed dimensions (W x D x H cm): 79 x 67 x 43
- Gross weight (Kg): 16