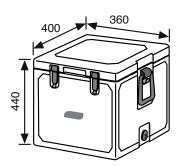

## **IC 33 P**

- **Structure:** realized completely in undeformable (UVA resistant), shock-proof, plastic material grey colour both in- and outside. All the internal corners are rounded to make easy any cleaning operation. The inner chamber is provided with a leak resistant water drain
- **Insulation:** high density (40 Kg/m³) foamed-in-place polyurethane, with a thickness of 35 mm. CFC-free. Thanks to the high thickness value, the box maintains the internal temperature for long time
- Handles: Nr 2, easy-to-lift, two-ways, side fitted handles, retractable, granting an easy and comfortable grip
- Insulated lid: Nr 1, hinged, made with the same material and insulation as the rest of the structure. The lid is provided with a labyrinth gasket for a perfect seal and with Nr 2 heavy-duty lever locking systems realized in ABS black color, with elastic sealing
- Net capacity (litres): 33
- Dimensions (W x D x H cm): 36 x 40 x 44
- Net weight (Kg): 6
- Packed dimensions (W x D x H cm): 37 x 55 x 54
- Gross weight (Kg): 9