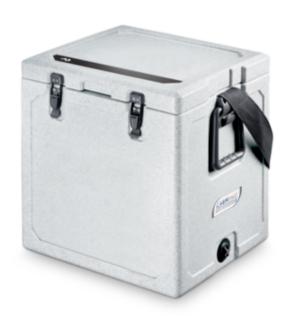

## **IC 33 P**

- **Structure:** realized completely in undeformable (UVA resistant), shock-proof, plastic material grey colour both in- and outside. All the internal corners are rounded to make easy any cleaning operation. The inner chamber is provided with a leak resistant water drain
- **Insulation:** high density (40 Kg/m³) foamed-in-place polyurethane, with a thickness of 35 mm. CFC-free. Thanks to the high thickness value, the box maintains the internal temperature for long time
- Handles: Nr 2, easy-to-lift, two-ways, side fitted handles, retractable, granting an easy and comfortable grip
- Insulated lid: Nr 1, hinged, made with the same material and insulation as the rest of the structure. The lid is provided with a labyrinth gasket for a perfect seal and with Nr 2 heavy-duty lever locking systems realized in ABS black color, with elastic sealing
- Net capacity (litres): 33
- Dimensions (W x D x H cm): 36 x 40 x 44
- Net weight (Kg): 6
- Packed dimensions (W x D x H cm): 37 x 55 x 54
- Gross weight (Kg): 9