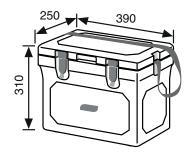

## **IC 13 P**

- **Structure:** realized completely in undeformable (UVA resistant), shock-proof, plastic material grey colour both in- and outside. All the internal corners are rounded to make easy any cleaning operation
- **Insulation:** high density (40 Kg/m³) foamed-in-place polyurethane, with a thickness of 35 mm. CFC-free. Thanks to the high thickness value, the box maintains the internal temperature for long time
- · Handling: Nr 1 shoulder strap
- Insulated lid: Nr 1, hinged, made with the same material and insulation as the rest of the structure. The lid is provided with a labyrinth gasket for a perfect seal and with Nr 2 heavy-duty lever locking systems realized in ABS black color, with elastic sealing
- Net capacity (litres): 13
- Dimensions (W x D x H cm): 39 x 25 x 31
- Net weight (Kg): 3
- Packed dimensions (W x D x H cm): 49 x 40 x 41
- Gross weight (Kg): 6