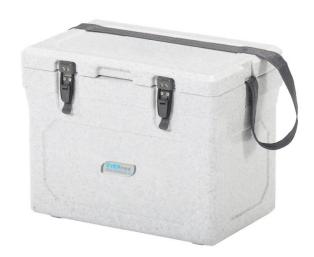

## **IC 13 P**

- **Structure:** realized completely in undeformable (UVA resistant), shock-proof, plastic material grey colour both in- and outside. All the internal corners are rounded to make easy any cleaning operation
- **Insulation:** high density (40 Kg/m³) foamed-in-place polyurethane, with a thickness of 35 mm. CFC-free. Thanks to the high thickness value, the box maintains the internal temperature for long time
- · Handling: Nr 1 shoulder strap
- Insulated lid: Nr 1, hinged, made with the same material and insulation as the rest of the structure. The lid is provided with a labyrinth gasket for a perfect seal and with Nr 2 heavy-duty lever locking systems realized in ABS black color, with elastic sealing
- Net capacity (litres): 13
- Dimensions (W x D x H cm): 39 x 25 x 31
- Net weight (Kg): 3
- Packed dimensions (W x D x H cm): 49 x 40 x 41
- Gross weight (Kg): 6