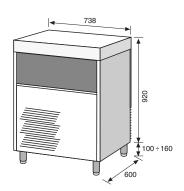

## CIM 80 S A (Air cooled) CIM 80 S W (Water cooled)

- **Structure:** completely realized in stainless steel 18/10 AISI 304. Inside, the structure it includes a bin, realized in atoxic plastic material, where is stored the ice, when this bin is full, the machine stop itself to produce ice. The bin is also insulated, to avoid the melting of the ice stored
- Feet: Nr 4, made in plastic material, adjustable in height for levelling
- **Door:** in the front part of the appliance is located the door plastic made that closes the storage bin
- Water inlet and outlet: both located in the rear part of the appliance. The water inlet is 3/4" size, while the water outlet is 24 mm Ø. Both the pipes for the water inlet and outlet are included in the machine, the one for the inlet is about 110 cm long, while the outlet is about 50 cm
- · Kind of ice: cubes of approx. 18 gr each
- Production (Kg/24h): 80
- Bin capacity (Kg): 40 (approx. 2350 ice cubes)
- Cooling unit: bottom mounted, with the condensing unit compounded by Nr 1 hermetic compressor and Nr 1 finned condenser, air cooled through a fan, in the version "A" or Nr 1 condenser, water cooled, in the version "W". Also, the motor compartment, incorporates the special evaporator with the shape of the cubes that once formed, automatically release them into the storage bin. All the mounted components are industrial grade to grant the maximum reliability
- Water consumption (litres/Kg): 2,8 (version A), 13 (version W)
- Refrigerant: R452A CFC-freeVoltage (V/ph/Hz): 220-230/1/50
- Plug: Schuko type
- Breakers: Nr 1 glass cartridge fuse with a rating of 10A, at protection of the appliance
- Noise level (dB(A)): ≤ 52
- Dimensions (W x D x H cm): 74 x 60 x 105
- Net weight (Kg): 86
- Packed dimensions (W x D x H cm): 78 x 64 x 109 (0,55 m³)
- Gross weight (Kg): 98