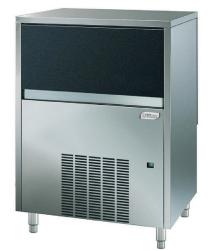

## CIM 80 S A (Air cooled) CIM 80 S W (Water cooled)

- **Structure:** completely realized in stainless steel 18/10 AISI 304. Inside, the structure it includes a bin, realized in atoxic plastic material, where is stored the ice, when this bin is full, the machine stop itself to produce ice. The bin is also insulated, to avoid the melting of the ice stored
- Feet: Nr 4, made in plastic material, adjustable in height for levelling
- **Door:** in the front part of the appliance is located the door plastic made that closes the storage bin
- Water inlet and outlet: both located in the rear part of the appliance. The water inlet is 3/4" size, while the water outlet is 24 mm Ø. Both the pipes for the water inlet and outlet are included in the machine, the one for the inlet is about 110 cm long, while the outlet is about 50 cm
- · Kind of ice: cubes of approx. 18 gr each
- Production (Kg/24h): 80
- Bin capacity (Kg): 40 (approx. 2350 ice cubes)
- Cooling unit: bottom mounted, with the condensing unit compounded by Nr 1 hermetic compressor and Nr 1 finned condenser, air cooled through a fan, in the version "A" or Nr 1 condenser, water cooled, in the version "W". Also, the motor compartment, incorporates the special evaporator with the shape of the cubes that once formed, automatically release them into the storage bin. All the mounted components are industrial grade to grant the maximum reliability
- Water consumption (litres/Kg): 2,8 (version A), 13 (version W)
- Refrigerant: R452A CFC-freeVoltage (V/ph/Hz): 220-230/1/50
- Plug: Schuko type
- Breakers: Nr 1 glass cartridge fuse with a rating of 10A, at protection of the appliance
- Noise level (dB(A)): ≤ 52
- Dimensions (W x D x H cm): 74 x 60 x 105
- Net weight (Kg): 86
- Packed dimensions (W x D x H cm): 78 x 64 x 109 (0,55 m³)
- Gross weight (Kg): 98