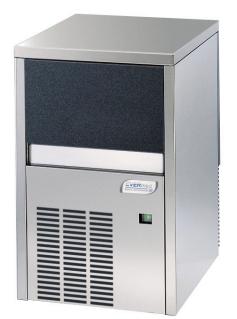

## CIM 24 S A (Air cooled) CIM 24 S W (Water cooled)

- **Structure:** completely realized in stainless steel 18/10 AISI 304. Inside, the structure it includes a bin, realized in atoxic plastic material, where is stored the ice, when this bin is full, the machine stop itself to produce ice. The bin is also insulated, to avoid the melting of the ice stored
- Feet: Nr 4, made in plastic material, adjustable in height for levelling
- **Door:** in the front part of the appliance is located the door plastic made that closes the storage bin
- Water inlet and outlet: both located in the rear part of the appliance. The
  water inlet is 3/4" size, while the water outlet is 24 mm Ø. Both the pipes
  for the water inlet and outlet are included in the machine, the one for the
  inlet is about 110 cm long, while the outlet is about 50 cm
- Kind of ice: cubes of approx. 18 gr each
- Production (Kg/24h): 24
- Bin capacity (Kg): 6 (approx. 350 ice cubes)
- Cooling unit: bottom mounted, with the condensing unit compounded by Nr 1 hermetic compressor and Nr 1 finned condenser, air cooled through a fan, in the version "A" or Nr 1 condenser, water cooled, in the version "W". Also, the motor compartment, incorporates the special evaporator with the shape of the cubes that once formed, automatically release them into the storage bin. All the mounted components are industrial grade to grant the maximum reliability
- Water consumption (litres/Kg): 3,3 (version A), 13 (version W)
- Refrigerant: R452A CFC-freeVoltage (V/ph/Hz): 220-230/1/50
- Plug: Schuko type
- Breakers: Nr 1 glass cartridge fuse with a rating of 10A, at protection of the appliance
- **Noise level (dB(A))**: ≤ 48
- Dimensions (W x D x H cm): 39 x 46 x 61
- Net weight (Kg): 35
- Packed dimensions (W x D x H cm): 44 x 51 x 78 (0,18 m³)
- Gross weight (Kg): 41