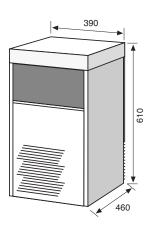

## CIM 24 S A (Air cooled) CIM 24 S W (Water cooled)

- **Structure:** completely realized in stainless steel 18/10 AISI 304. Inside, the structure it includes a bin, realized in atoxic plastic material, where is stored the ice, when this bin is full, the machine stop itself to produce ice. The bin is also insulated, to avoid the melting of the ice stored
- Feet: Nr 4, made in plastic material, adjustable in height for levelling
- **Door:** in the front part of the appliance is located the door plastic made that closes the storage bin
- Water inlet and outlet: both located in the rear part of the appliance. The
  water inlet is 3/4" size, while the water outlet is 24 mm Ø. Both the pipes
  for the water inlet and outlet are included in the machine, the one for the
  inlet is about 110 cm long, while the outlet is about 50 cm
- Kind of ice: cubes of approx. 18 gr each
- Production (Kg/24h): 24
- Bin capacity (Kg): 6 (approx. 350 ice cubes)
- Cooling unit: bottom mounted, with the condensing unit compounded by Nr 1 hermetic compressor and Nr 1 finned condenser, air cooled through a fan, in the version "A" or Nr 1 condenser, water cooled, in the version "W". Also, the motor compartment, incorporates the special evaporator with the shape of the cubes that once formed, automatically release them into the storage bin. All the mounted components are industrial grade to grant the maximum reliability
- Water consumption (litres/Kg): 3,3 (version A), 13 (version W)
- Refrigerant: R452A CFC-freeVoltage (V/ph/Hz): 220-230/1/50
- Plug: Schuko type
- Breakers: Nr 1 glass cartridge fuse with a rating of 10A, at protection of the appliance
- **Noise level (dB(A))**: ≤ 48
- Dimensions (W x D x H cm): 39 x 46 x 61
- Net weight (Kg): 35
- Packed dimensions (W x D x H cm): 44 x 51 x 78 (0,18 m³)
- Gross weight (Kg): 41