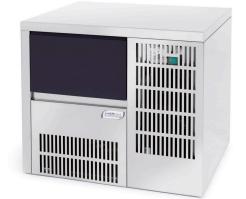

## CIM 18 S A (Air cooled)

- Structure: completely realized in stainless steel 18/10 AISI 304. Inside, the structure it includes a bin, realized in atoxic plastic material, where is stored the ice, when this bin is full, the machine stop itself to produce ice. The bin is also insulated, to avoid the melting of the ice stored
- Feet: Nr 4, made in plastic material, adjustable in height for levelling
- **Door:** in the front part of the appliance is located the door plastic made that closes the storage bin
- Water inlet and outlet: both located in the rear part of the appliance. The water inlet is 3/4" size, while the water outlet is 24 mm Ø. Both the pipes for the water inlet and outlet are included in the machine, the one for the inlet is about 110 cm long, while the outlet is about 50 cm
- Kind of ice: cubes of approx. 13 gr each
- Production (Kg/24h): 18
- Bin capacity (Kg): 6 (approx. 310 ice cubes)
- Cooling unit: mounted in the right side of the appliance, with the condensing unit compounded by Nr 1 hermetic compressor and Nr 1 finned condenser, air cooled through a fan. Also, the motor compartment, incorporates the special evaporator with the shape of the cubes that once formed, automatically release them into the storage bin. All the mounted components are industrial grade to grant the maximum reliability
- Water consumption (litres/Kg): 4,5
- Refrigerant: R452A CFC-free
- Voltage (V/ph/Hz): 220-230/1/50
- Plug: Schuko type
- Breakers: Nr 1 glass cartridge fuse with a rating of 10A, at protection of the appliance
- Noise level (dB(A)):  $\leq 48$
- Dimensions (W x D x H cm): 54 x 43 x 48
- Net weight (Kg): 34
- Packed dimensions (W x D x H cm): 59 x 49 x 64 (0,19 m<sup>3</sup>)
- Gross weight (Kg): 39