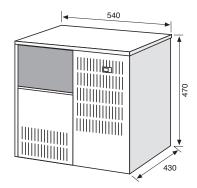

## CIM 18 S A (Air cooled)

- Structure: completely realized in stainless steel 18/10 AISI 304. Inside, the structure it includes a bin, realized in atoxic plastic material, where is stored the ice, when this bin is full, the machine stop itself to produce ice. The bin is also insulated, to avoid the melting of the ice stored
- Feet: Nr 4, made in plastic material, adjustable in height for levelling
- **Door:** in the front part of the appliance is located the door plastic made that closes the storage bin
- Water inlet and outlet: both located in the rear part of the appliance. The water inlet is 3/4" size, while the water outlet is 24 mm Ø. Both the pipes for the water inlet and outlet are included in the machine, the one for the inlet is about 110 cm long, while the outlet is about 50 cm
- Kind of ice: cubes of approx. 13 gr each
- Production (Kg/24h): 18
- Bin capacity (Kg): 6 (approx. 310 ice cubes)
- Cooling unit: mounted in the right side of the appliance, with the condensing unit compounded by Nr 1 hermetic compressor and Nr 1 finned condenser, air cooled through a fan. Also, the motor compartment, incorporates the special evaporator with the shape of the cubes that once formed, automatically release them into the storage bin. All the mounted components are industrial grade to grant the maximum reliability
- Water consumption (litres/Kg): 4,5
- Refrigerant: R452A CFC-free
- Voltage (V/ph/Hz): 220-230/1/50
- Plug: Schuko type
- Breakers: Nr 1 glass cartridge fuse with a rating of 10A, at protection of the appliance
- Noise level (dB(A)):  $\leq 48$
- Dimensions (W x D x H cm): 54 x 43 x 48
- Net weight (Kg): 34
- Packed dimensions (W x D x H cm): 59 x 49 x 64 (0,19 m<sup>3</sup>)
- Gross weight (Kg): 39