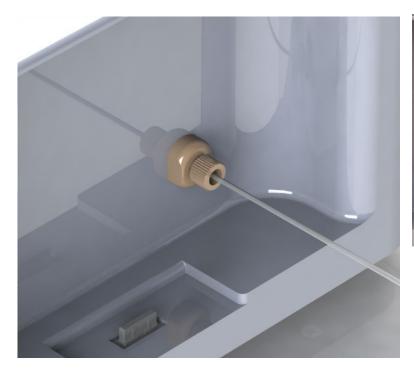

# **EASY & INTUITIVE TOUCH SCREEN:**

The chip cleaning station allows for a selection of 3 different solvents along with pre-made cleaning protocols.

FRONT VIEW

Dock and connect your chip easily to the cleaning station.