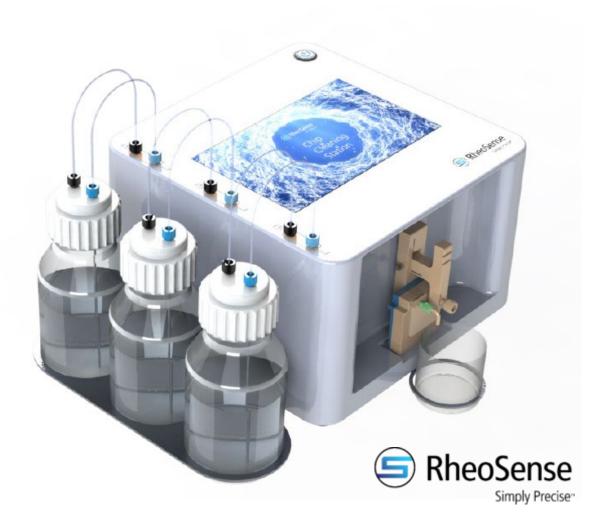

# **CHIP CLEANING STATION**

- 3 solvent bottles for optimized cleaning
- Easy Operation Touch screen user interface
- One button for running the cleaning.
- Run factory cleaning protocols or customize.

The highly requested chip cleaning station, capable of cleaning VROC chips, under 10 min is available now.

All of this is accessible with a built-in touch screen display.

# **EASY & INTUITIVE TOUCH SCREEN:**

The chip cleaning station allows for a selection of 3 different solvents along with pre-made cleaning protocols.

FRONT VIEW

Dock and connect your chip easily to the cleaning station.