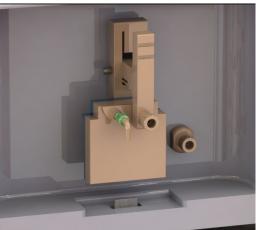

## **EXAMPLE OF OPERATION:**

The steps can be customized by the operator by entering time of flushing and name of solvent.

Step 1: Solvent A to flush out all the sample from the fluidic path of Chip.

Step 2: Solvent B (which is miscible with solvent A) to flush out all Solvent A from the fluidic path.

Step 3: Solvent C (which is miscible with solvent B) to flush out all Solvent B from the fluidic path.

Step 4: Air is dispensed for enough time to dry the fluidic path.