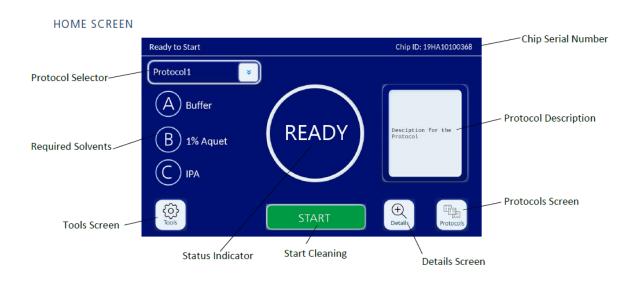

# **EASY & INTUITIVE TOUCH SCREEN:**

The chip cleaning station allows for a selection of 3 different solvents along with pre-made cleaning protocols.

FRONT VIEW

Dock and connect your chip easily to the cleaning station.

# **CHIP TESTING & CHIP CLEANING**

SELECT BETWEEN:

- CHIP TEST
- LEAK TEST
- FLOW TEST
- START CLEANING PROTOCOL

### **CREATE & TRANSFER OWN PROTOLS**

Enter your solvent based on your application.