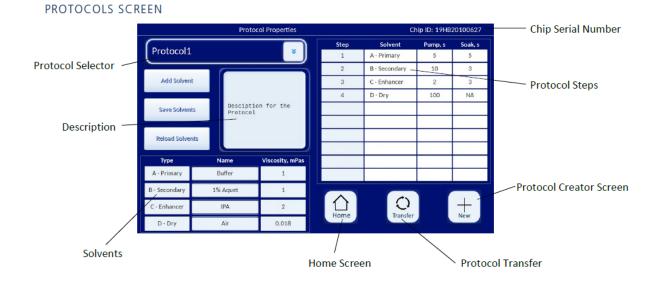

### **CREATE & TRANSFER OWN PROTOLS**

Enter your solvent based on your application.

## **EXAMPLE OF OPERATION:**

The steps can be customized by the operator by entering time of flushing and name of solvent.

Step 1: Solvent A to flush out all the sample from the fluidic path of Chip.

Step 2: Solvent B (which is miscible with solvent A) to flush out all Solvent A from the fluidic path.

Step 3: Solvent C (which is miscible with solvent B) to flush out all Solvent B from the fluidic path.

Step 4: Air is dispensed for enough time to dry the fluidic path.