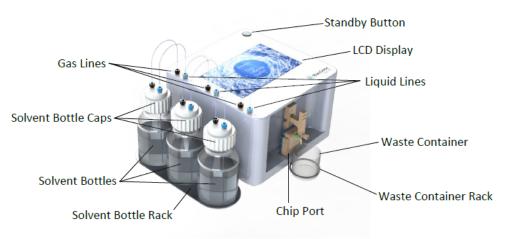

# **CHIP CLEANING STATION**

- 3 solvent bottles for optimized cleaning
- Easy Operation Touch screen user interface
- One button for running the cleaning.
- Run factory cleaning protocols or customize.

# **EASY & INTUITIVE TOUCH SCREEN:**

The chip cleaning station allows for a selection of 3 different solvents along with pre-made cleaning protocols.

FRONT VIEW

Dock and connect your chip easily to the cleaning station.