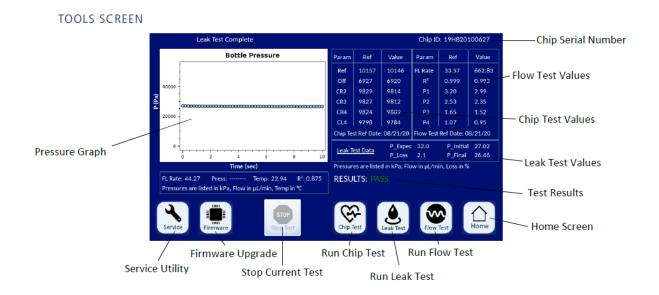

# **CHIP TESTING & CHIP CLEANING**

SELECT BETWEEN:

- CHIP TEST
- LEAK TEST
- FLOW TEST
- START CLEANING PROTOCOL