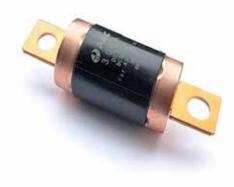

## **EVOTO EV29-M8 SERIES**

- Meets international specs, complies to ISO 8820-8 and other standards
- UP tube, closed with epoxy resin laser marked, silica sand filled
- Rigid copper connections
- M8 connection holes, spaced 74,8mm
- Maximum torque 12Nm ± 1 Nm
- Breaking capacity: 16.000 A at 500 Vdc