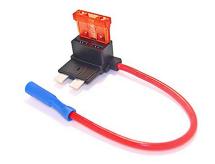

## NORMOTO FUSE HOLDER CIRCUIT+

- · Economic, easy installation
- · No special tools required
- Suits 0,5~1,0 mm<sup>2</sup> (CL 1.0-FUSE) or 0,75~2,5 mm<sup>2</sup> (CL 2.5-FUSE) cable

| PRT NR. | WIRERANGE AWG | WIRERANGE MM <sup>2</sup> | DESCRIPTION                                                  |
|---------|---------------|---------------------------|--------------------------------------------------------------|
| FH1400  | 16            | 1.3                       | Circuit+ holder for SBF1500 and SBF1900 series (2 positions) |