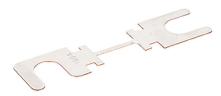

## **OMSUP SERIES**

| PRT NR.  | L MM | W MM | RATING A | RATING V | SCREW | SPACED MM |
|----------|------|------|----------|----------|-------|-----------|
| OMSUP80  | 81.7 | 20   | 80       | 48       | M11   | 60        |
| OMSUP125 | 81.7 | 20   | 125      | 48       | M11   | 60        |
| OMSUP160 | 81.7 | 20   | 160      | 48       | M11   | 60        |