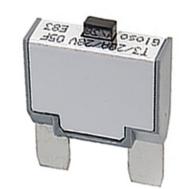

## Manual reset

Once the breaker detects overload or short circuit conditions, it will trip to disconnect the circuit. If you want to reset the circuit, you need to push the reset button.

50

28

We certify that the values provided are as accurate as possible. Use of these values, however, remains the sole responsibility of the customer and cannot in any way substitute for testing the product under real conditions of use. The user must assess wether this product is suitable for a particular use. KACAB shall not be held responsible for any loss or anomaly resulting from the correct or incorrect use of this product.