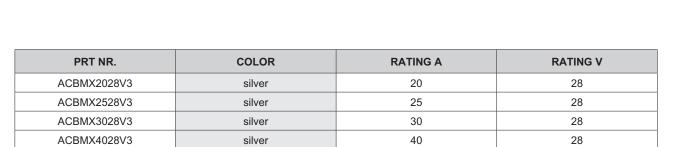

## **MAXI SERIES MANUAL RESET**

Features

ABSOLUTE BREAKING CAPACITY: 2000A@32Vdc

INTERRUPT RATING: 3300A@14Vdc (for 20A)

> 450A@14Vdc (for 25-30A) 600A@14Vdc (for 40A)

750A@14Vdc (for 50A)

silver

**OPERATING TEMPERATURE:** -40° ~ 85° C STORAGE TEMPERATURE: -40° ~ 125° C

· Compatible with maxi fuse holders

• Meets SAE J553, ISO 10924-4

ACBMX5028V3

## Manual reset

Once the breaker detects overload or short circuit conditions, it will trip to disconnect the circuit. If you want to reset the circuit, you need to push the reset button.

50

28

We certify that the values provided are as accurate as possible. Use of these values, however, remains the sole responsibility of the customer and cannot in any way substitute for testing the product under real conditions of use. The user must assess wether this product is suitable for a particular use. KACAB shall not be held responsible for any loss or anomaly resulting from the correct or incorrect use of this product.