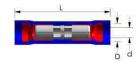

## **PVC** insulated butt connectors

Maximum electrical rating : 600 Volts
Maximum temperature : 75 °C
Insulation material : PVC
Terminal material : Copper

RoHS compliant

| PRT NR.     | WIRE RANGE (MM²) | COLOR  | L  | D   | D1  | RATING A | RATING V | PACKED   |
|-------------|------------------|--------|----|-----|-----|----------|----------|----------|
| REFVDC 1.25 | 0.5~1.5          | red    | 24 | 4.5 | 1.7 | 19A      | 600V     | 10 x 100 |
| REFVDC 2    | 1.5~2.5          | blue   | 24 | 5   | 2.3 | 27A      | 600V     | 10 x 100 |
| REFVDC 5.5  | 4~6              | yellow | 29 | 6.8 | 3.4 | 48A      | 600V     | 10 x 100 |