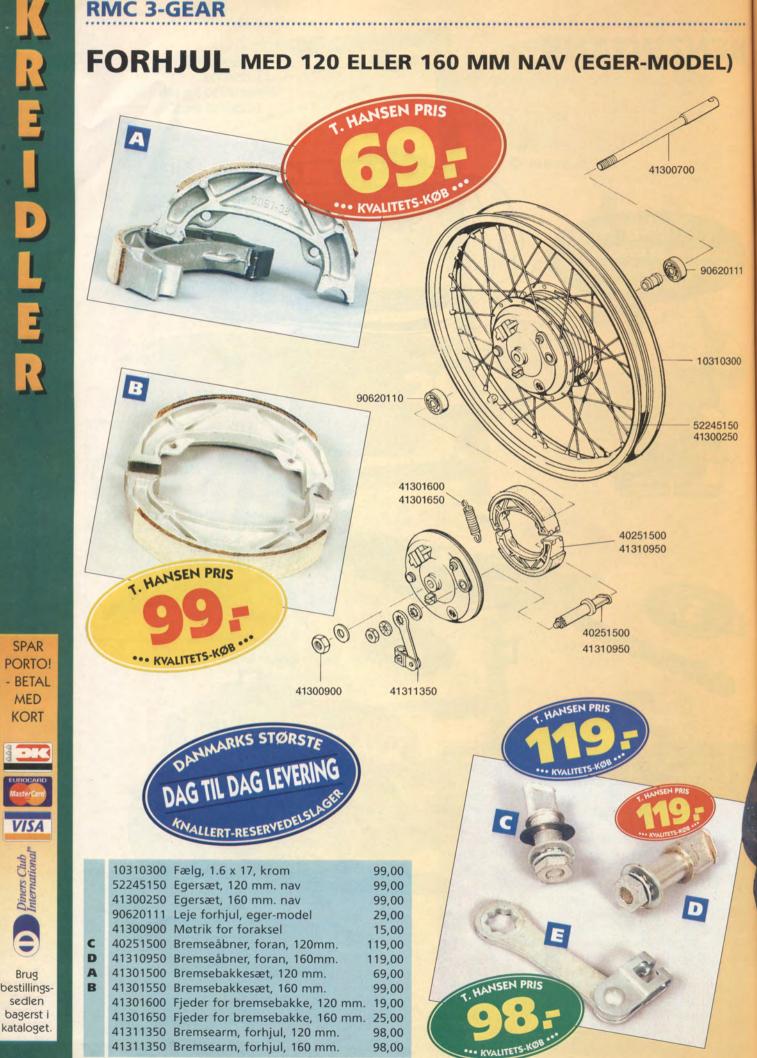

|                      |        | 90620111 Leje fornjul, stjerneræig, pr. stk. | 29,00  |
|----------------------|--------|----------------------------------------------|--------|
|                      |        | 41320450 Bremsebakkesæt, 160 mm              | 99,00  |
| l, baghjul           | 98,00  | 41301650 Fjeder f/bremsebakke, 160 mm        | 25,00  |
| ulsholder            | 398,00 | 41310950 Bremseåbner, stjernehjul, 160 mm    | 119,00 |
| hjul 36-tand         | 49,00  | 41311350 Bremsearm, stjernehjul, 160 mm      | 98,00  |
| rammer, venstre side | 39,00  | 41300900 Møtrik foraksel, stjernehjul        | 15,00  |
| ammer, højre side    | 39,00  | 41321500 Foraksel, stjernefælg               | 99,00  |
|                      |        |                                              |        |