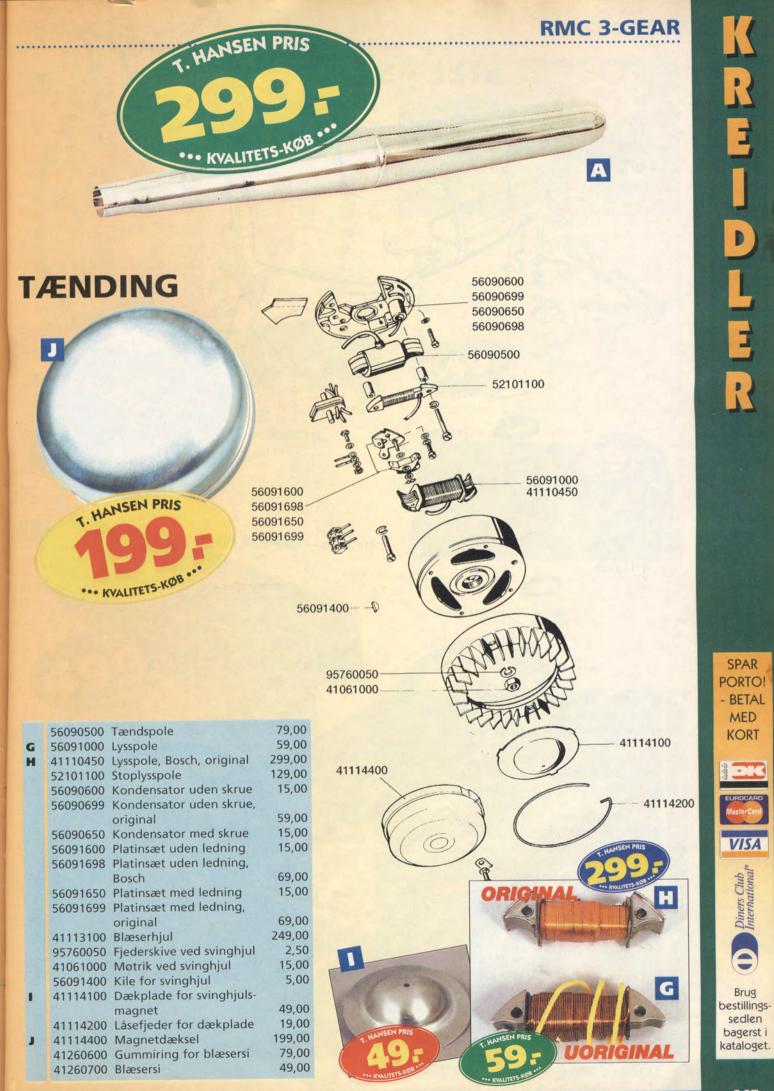

|

A. MA

1





SPAR

PORTO!

- BETAL MED KORT

VISA

Diners Club International

Brug

sedlen bagerst i









F

SPAR

MED KORT

VISA

Diners Club

Brug





### SPAR PORTO! - BETAL MED KORT





|                               |  | B     |  |
|-------------------------------|--|-------|--|
| UROCARD<br>laster Card        |  |       |  |
| VISA                          |  | c     |  |
| Club<br>tional*               |  | H     |  |
| Diners Club<br>International* |  | HIDEF |  |
| 8                             |  | F     |  |
|                               |  | u     |  |

kataloget.

| - |          |                                 |      |
|---|----------|---------------------------------|------|
|   | 41120200 | Bøsning for svingaksel          | 25,  |
|   | 41120300 | Beskyttelsesbøsning for stel    | 35,  |
|   | 41120400 | Konus, øverst, presset i stel   | 99,  |
| 4 | 41120500 | Kugleskål, nederst, i stel      | 69,  |
| 3 | 4112260