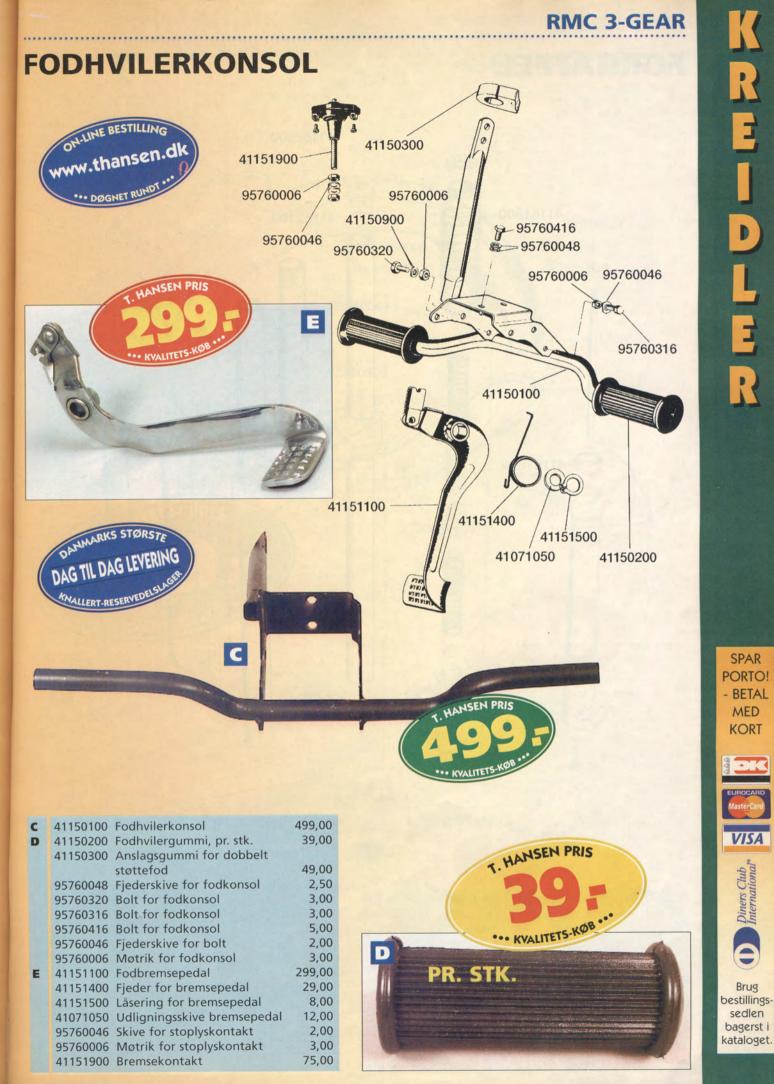

kataloget.

| - |          |                                 |      |
|---|----------|---------------------------------|------|
|   | 41120200 | Bøsning for svingaksel          | 25,  |
|   | 41120300 | Beskyttelsesbøsning for stel    | 35,  |
|   | 41120400 | Konus, øverst, presset i stel   | 99,  |
| 4 | 41120500 | Kugleskål, nederst, i stel      | 69,  |
| 3 | 41122600 | Kugleskål med gevind,           | 59,  |
|   | 41122700 | Kuglesæt forgaffel, 38 stk.     | 19,  |
|   | 41122800 | Konus, nederst, presset på stel | 49,  |
|   | 41123000 | Udligningsskive, forgaffel      | 15,  |
|   | 41123100 | Topmøtrik, forgaffel            | 49,  |
|   | 41123300 | Staffering, stel, Grand prix    | 49,  |
| : | 41130000 | Emblem for anderøv              | 39,  |
|   | 41130005 | Emblem med vinge                | 19,  |
| 1 | 41130100 | Sæde, originalt                 | 499, |
|   | 41130110 | Sæde RS, gl. model NYHED        | 499, |
| ) | 41130140 | Anderøvssæde, sort              | 329, |
|   | 41130160 | Anderøvssæde, hvid              | 329, |
| • | 41130500 | Bagagebærer                     | 649, |
|   | 41132050 | Bagskærm                        | 298, |
| 3 | 41132100 | Nummerplade                     | 99,  |
|   | 41132150 | Stænklap, sort                  | 29,  |
|   | 95760320 | Bolt for bagskærm               | 3,   |
|   | 95760036 | Skive for bolt ved bagskærm     | 2,   |
|   | 95760046 | Fjederskive ved bagskærm        | 2,   |
|   | 95760006 | Møtrik for bolt ved bagskærm    | 3,   |
|   | 95760316 | Bolt for bagskærm, bagerst      | 3,   |
|   |          |                                 |      |

95760046 Skive, bagerst, bagskærm

## **BAGSKÆRM**

D

REIDLER

00000

C

0000

KREIDLE

L. HANSEN PRIS