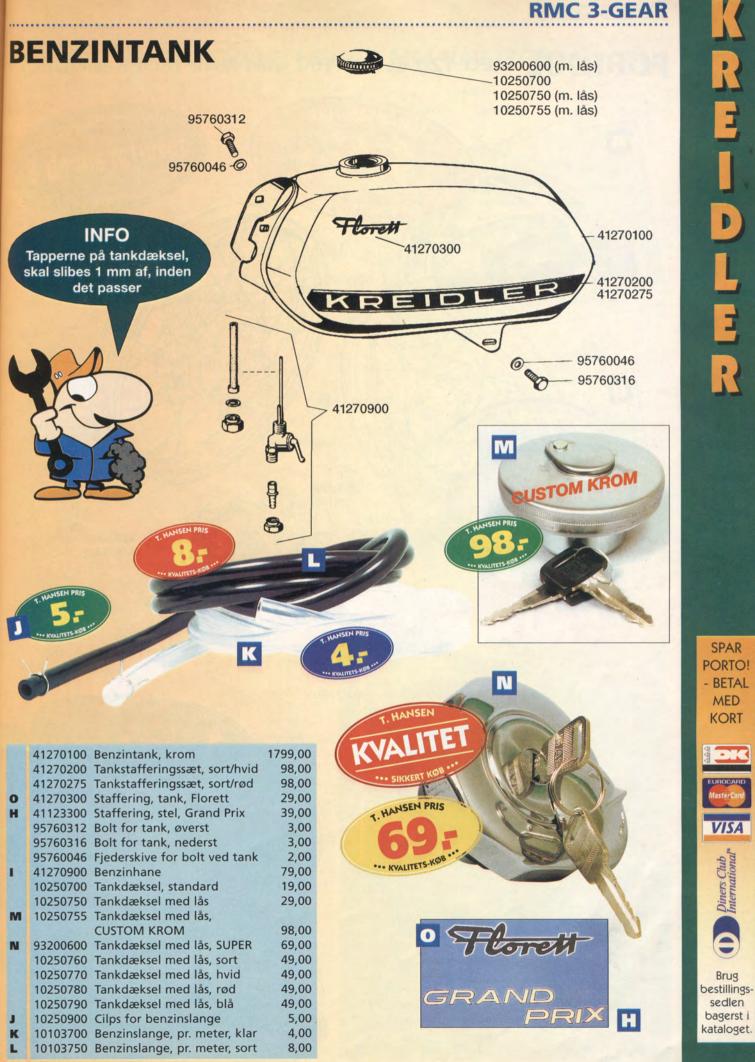

Dæksel for bremsevæskebeholder</li> <li>41201050 Dæksel bremsebeholder med skruer</li> </ul> | 999,00<br>lder,<br>99,00<br>99,00<br>99,00<br>r 99,00 | <br>DØGNET RUNDT                             | .dk            |
| CD  | 41200100 Gashåndtag med bremsvæskebehold<br>komplet, ny model, original<br>52204050 Gashåndtag med bremsvæskebehold<br>komplet<br>41181400 Gasdrejerør ved skivebremse<br>41200900 Gummimembran væskebeholder<br>41201000 Dæksel for bremsevæskebeholder                                                                                                  | 999,00<br>lder,<br>99,00<br>99,00<br>99,00<br>r 99,00 | <br>ME BESTILLING<br>thansen<br>Døgnet Rundt | .dlk           |

41181400



277



SPAR PORTO!

- BETAL MED

KORT

VISA

Diners Club

Brug bestillings-

sedlen

bagerst i



D

On-line bestilling døgnet rundt: www.thansen.dk · 8 dages fuld returret · Levering fra dag til dag · Alle priser inkl. moms

Diners Club International

Brug



E

SPAR

MED

KORT

VISA

Diners Club International\*

Brug

sedlen

bagerst i



D

SPAR

PORTO!

- BETAL

MED

KORT

VISA

Diners Club

Brug

bestillings-

sedlen bagerst i



| A | 41311700    | Hulaksel, baghjul                                                  | 9                                                                                                                                     |
|---|-------------|--------------------------------------------------------------------|---------------------------------------------------------------------------------------------------------------------------------------|
| B | 4