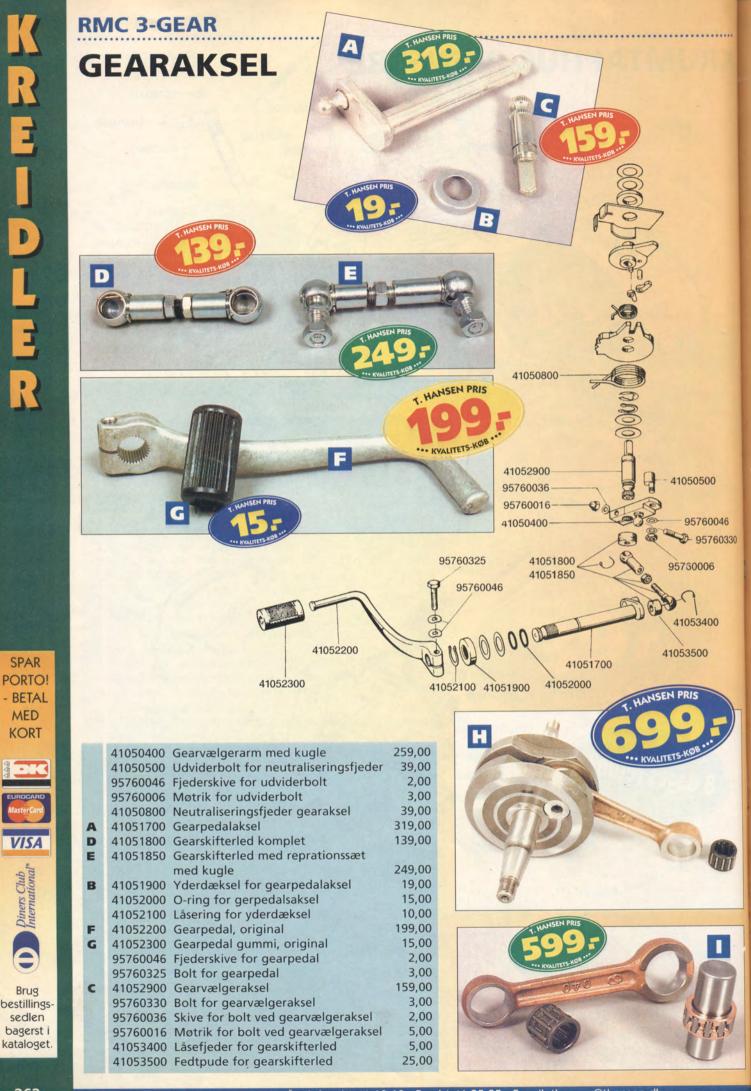

KORT

VISA

Diners Club International

Brug

bestillings-

sedlen bagerst i

MOTOR

| E<br>I<br>D                                                                                                        | T.HANSEN PRIS                                                                                                                                                                                                                                                                                                                                                                                                                                                                                                                                                                                                                                                                                                                                                                                                                                                                                                                                                                                                                                                                                                                                                                                                                                                                                                                                                                                                                                                                                                                                                                                                                                                                                                                                          |                                                                                                                                                                                                                                                                                                                                                                                                                                                                                                                                                                                                                                                                                                                                   |
|--------------------------------------------------------------------------------------------------------------------|--------------------------------------------------------------------------------------------------------------------------------------------------------------------------------------------------------------------------------------------------------------------------------------------------------------------------------------------------------------------------------------------------------------------------------------------------------------------------------------------------------------------------------------------------------------------------------------------------------------------------------------------------------------------------------------------------------------------------------------------------------------------------------------------------------------------------------------------------------------------------------------------------------------------------------------------------------------------------------------------------------------------------------------------------------------------------------------------------------------------------------------------------------------------------------------------------------------------------------------------------------------------------------------------------------------------------------------------------------------------------------------------------------------------------------------------------------------------------------------------------------------------------------------------------------------------------------------------------------------------------------------------------------------------------------------------------------------------------------------------------------|-----------------------------------------------------------------------------------------------------------------------------------------------------------------------------------------------------------------------------------------------------------------------------------------------------------------------------------------------------------------------------------------------------------------------------------------------------------------------------------------------------------------------------------------------------------------------------------------------------------------------------------------------------------------------------------------------------------------------------------|
| L<br>E<br>R                                                                                                        | B<br>B<br>C<br>C<br>C<br>C<br>C<br>C<br>C<br>C<br>C<br>C<br>C<br>C<br>C<br>C<br>C<br>C<br>C<br>C                                                                                                                                                                                                                                                                                                                                                                                                                                                                                                                                                                                                                                                                                                                                                                                                                                                                                                                                                                                                                                                                                                                                                                                                                                                                                                                                                                                                                                                                                                                                                                                                                                                       | 41010650                                                                                                                                                                                                                                                                                                                                                                                                                                                                                                                                                                                                                                                                                                                          |
| SPAR<br>PORTO!<br>- BETAL<br>MED<br>KORT<br>WISA<br>UIRCCARD<br>Autoritation<br>Section<br>bagerst i<br>kataloget. | <ul> <li>A 41010000 Pakningssæt</li> <li>B 41010010 Sodsæt</li> <li>41010020 Simmeringssæt</li> <li>41010030 Skruesæt, komplet</li> <li>95760490 Bolt for motorophæng</li> <li>95760500 Bolt for motorophæng</li> <li>41010650 Motorophængsboltesæt</li> <li>C 41020100 Krumtaphus, venstre side</li> <li>41020200 Bøsning for kickstarter</li> <li>41020300 Bøsning for gearpedalaksel</li> <li>41020400 Gearlåsfjeder</li> <li>41020500 Hylster for gearlåsfjeder</li> <li>41020800 Simmering for kickaksel</li> <li>41020800 Simmering for kickaksel</li> <li>4102000 Leje ved krumtap. B017</li> <li>90600400 Leje koblingsaksel, højre side, SKF</li> <li>9060001 Leje tor trækaksel, højre side</li> <li>10011022 Pindbolt, 8/8 mm</li> <li>41021500 Simmering ved krumtap</li> <li>41021600 Simmering ved krumtap</li> <li>41021500 Simmering ved krumtap</li> <li>41021800 Arm for udkoblingsaksel</li> <li>41021000 Tilbagetræksfjeder kobling</li> <li>9576036 Skive for udkoblingsaksel</li> <li>9576036 Skive for udkoblingsaksel</li> <li>95760306 Spring for kickstarteraksel</li> <li>41023000 Oring for udkoblingsaksel</li> <li>95760046 Fjederskive for udkoblingsaksel</li> <li>95760046 Fjederskive for udkoblingsaksel</li> <li>9576006 Møtrik for sammenspændingsbolt</li> <li>4103000 Krumtapshus, højre side, til nummer</li> <li>4102000 Bøsning for gearaksel</li> <li>95760046 Fjederskive for bolt</li> <li>4103000 Leje ved koblingsaksel, venstre side, SKF</li> <li>95760046 Fjederskive for bolt</li> <li>41031400 Møtrik for bolt</li> <li>41031400 Kotlingsdæksel</li> <li>40010300 Skrue for koblingsdæksel</li> <li>40010300 Skrue for koblingsdæksel</li> <li>41032100 Pakning for oliepåfyldningsprop</li> </ul> | 39,00         19,00         99,00         69,00         7,00         799,00         69,00         49,00         15,00         19,00         69,00         49,00         19,00         19,00         69,00         49,00         19,00         19,00         19,00         19,00         19,00         19,00         19,00         19,00         19,00         19,00         19,00         19,00         19,00         19,00         19,00         19,00         19,00         19,00         19,00         19,00         19,00         19,00         19,00         19,00         19,00         19,00         19,00         19,00         19,00         19,00         19,00         19,00         19,00         19,00         19,00 |
| 260                                                                                                                | 41023200 Oliepåfyldningsprop<br>Bestilling døgnet rundt på telefon 64 41 69                                                                                                                                                                                                                                                                                                                                                                                                                                                                                                                                                                                                                                                                                                                                                                                                                                                                                                                                                                                                                                                                                                                                                                                                                                                                                                                                                                                                                                                                                                                                                                                                                                                                            | 19,00<br>69 · Fax 64 41 35 35 · E-mail: thansen@thansen.dk                                                                                                                                                                                                                                                                                                                                                                                                                                                                                                                                                                                                                                                                        |