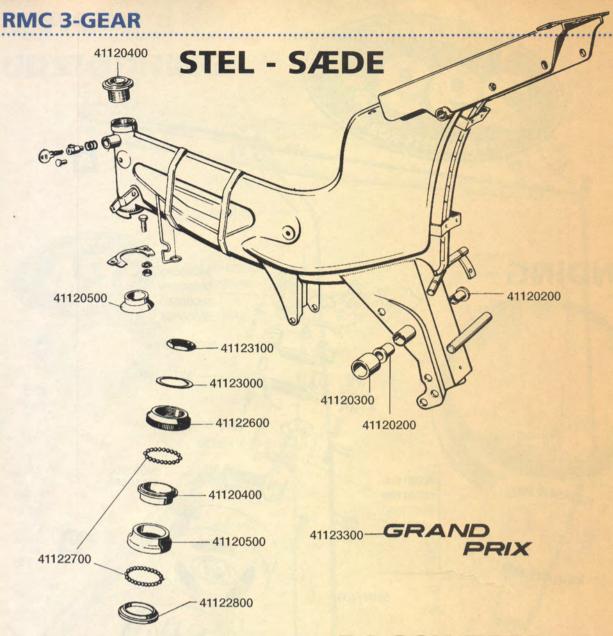

kataloget.

| - |          |                                 |      |
|---|----------|---------------------------------|------|
|   | 41120200 | Bøsning for svingaksel          | 25,  |
|   | 41120300 | Beskyttelsesbøsning for stel    | 35,  |
|   | 41120400 | Konus, øverst, presset i stel   | 99,  |
| 4 | 41120500 | Kugleskål, nederst, i stel      | 69,  |
| 3 | 41122600 | Kugleskål med gevind,           | 59,  |
|   | 41122700 | Kuglesæt forgaffel, 38 stk.     | 19,  |
|   | 41122800 | Konus, nederst, presset på stel | 49,  |
|   | 41123000 | Udligningsskive, forgaffel      | 15,  |
|   | 41123100 | Topmøtrik, forgaffel            | 49,  |
|   | 41123300 | Staffering, stel, Grand prix    | 49,  |
| : | 41130000 | Emblem for anderøv              | 39,  |
|   | 41130005 | Emblem med vinge                | 19,  |
| 1 | 41130100 | Sæde, originalt                 | 499, |
|   | 41130110 | Sæde RS, gl. model NYHED        | 499, |
| ) | 41130140 | Anderøvssæde, sort              | 329, |
|   | 41130160 | Anderøvssæde, hvid              | 329, |
| • | 41130500 | Bagagebærer                     | 649, |
|   | 41132050 | Bagskærm                        | 298, |
| 3 | 41132100 | Nummerplade                     | 99,  |
|   | 41132150 | Stænklap, sort                  | 29,  |
|   | 95760320 | Bolt for bagskærm               | 3,   |
|   | 95760036 | Skive for bolt ved bagskærm     | 2,   |
|   | 95760046 | Fjederskive ved bagskærm        | 2,   |
|   | 95760006 | Møtrik for bolt ved bagskærm    | 3,   |
|   | 95760316 | Bolt for bagskærm, bagerst      | 3,   |
|   |          |                                 |      |