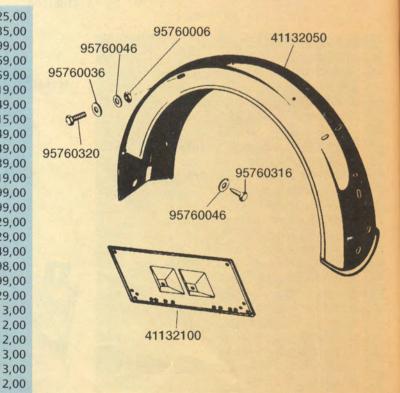

kataloget.

| - |          |                                 |      |
|---|----------|---------------------------------|------|
|   | 41120200 | Bøsning for svingaksel          | 25,  |
|   | 41120300 | Beskyttelsesbøsning for stel    | 35,  |
|   | 41120400 | Konus, øverst, presset i stel   | 99,  |
| 4 | 41120500 | Kugleskål, nederst, i stel      | 69,  |
| 3 | 41122600 | Kugleskål med gevind,           | 59,  |
|   | 41122700 | Kuglesæt forgaffel, 38 stk.     | 19,  |
|   | 41122800 | Konus, nederst, presset på stel | 49,  |
|   | 41123000 | Udligningsskive, forgaffel      | 15,  |
|   | 41123100 | Topmøtrik, forgaffel            | 49,  |
|   | 41123300 | Staffering, stel, Grand prix    | 49,  |
| : | 41130000 | Emblem for anderøv              | 39,  |
|   | 41130005 | Emblem med vinge                | 19,  |
| 1 | 41130100 | Sæde, originalt                 | 499, |
|   | 41130110 | Sæde RS, gl. model NYHED        | 499, |
| ) | 41130140 | Anderøvssæde, sort              | 329, |
|   | 41130160 | Anderøvssæde, hvid              | 329, |
| • | 41130500 | Bagagebærer                     | 649, |
|   | 41132050 | Bagskærm                        | 298, |
| 3 | 41132100 | Nummerplade                     | 99,  |
|   | 41132150 | Stænklap, sort                  | 29,  |
|   | 95760320 | Bolt for bagskærm               | 3,   |
|   | 95760036 | Skive for bolt ved bagskærm     | 2,   |
|   | 95760046 | Fjederskive ved bagskærm        | 2,   |
|   | 95760006 | Møtrik for bolt ved bagskærm    | 3,   |
|   | 95760316 | Bolt for bagskærm, bagerst      | 3,   |
|   |          |                                 |      |