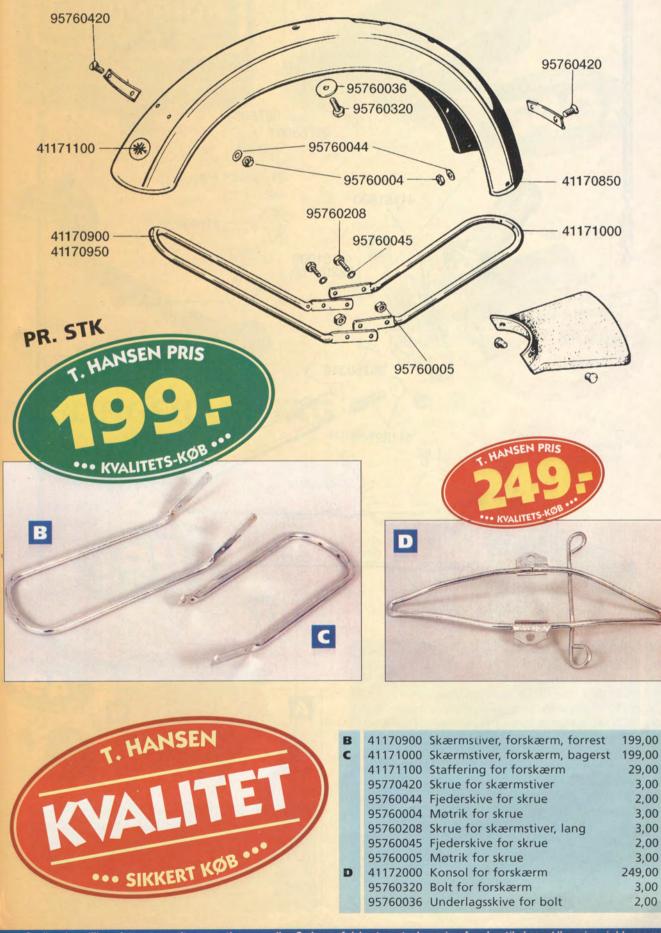

kataloget.

| - |          |                                 |      |
|---|----------|---------------------------------|------|
|   | 41120200 | Bøsning for svingaksel          | 25,  |
|   | 41120300 | Beskyttelsesbøsning for stel    | 35,  |
|   | 41120400 | Konus, øverst, presset i stel   | 99,  |
| 4 | 41120500 | Kugleskål, nederst, i stel      | 69,  |
| 3 | 41122600 | Kugleskål med gevind,           | 59,  |
|   | 41122700 | Kuglesæt forgaffel, 38 stk.     | 19,  |
|   | 41122800 | Konus, nederst, presset på stel | 49,  |
|   | 41123000 | Udligningsskive, forgaffel      | 15,  |
|   | 41123100 | Topmøtrik, forgaffel            | 49,  |
|   | 41123300 | Staffering, stel, Grand prix    | 49,  |
| : | 41130000 | Emblem for anderøv              | 39,  |
|   | 41130005 | Emblem med vinge                | 19,  |
| 1 | 41130100 | Sæde, originalt                 | 499, |
|   | 41130110 | Sæde RS, gl. model NYHED        | 499, |
| ) | 41130140 | Anderøvssæde, sort              | 329, |
|   | 41130160 | Anderøvssæde, hvid              | 329, |
| • | 41130500 | Bagagebærer                     | 649, |
|   | 41132050 | Bagskærm                        | 298, |
| 3 | 41132100 | Nummerplade                     | 99,  |
|   | 41132150 | Stænklap, sort                  | 29,  |
|   | 95760320 | Bolt for bagskærm               | 3,   |
|   | 95760036 | Skive for bolt ved bagskærm     | 2,   |
|   | 95760046 | Fjederskive ved bagskærm        | 2,   |
|   | 95760006 | Møtrik for bolt ved bagskærm    | 3,   |
|   | 95760316 | Bolt for bagskærm, bagerst      | 3,   |
|   |          |                                 |      |

95760046 Skive, bagerst, bagskærm

## **BAGSKÆRM**

D

REIDLER

00000

C

0000

KREIDLE

L. HANSEN PRIS