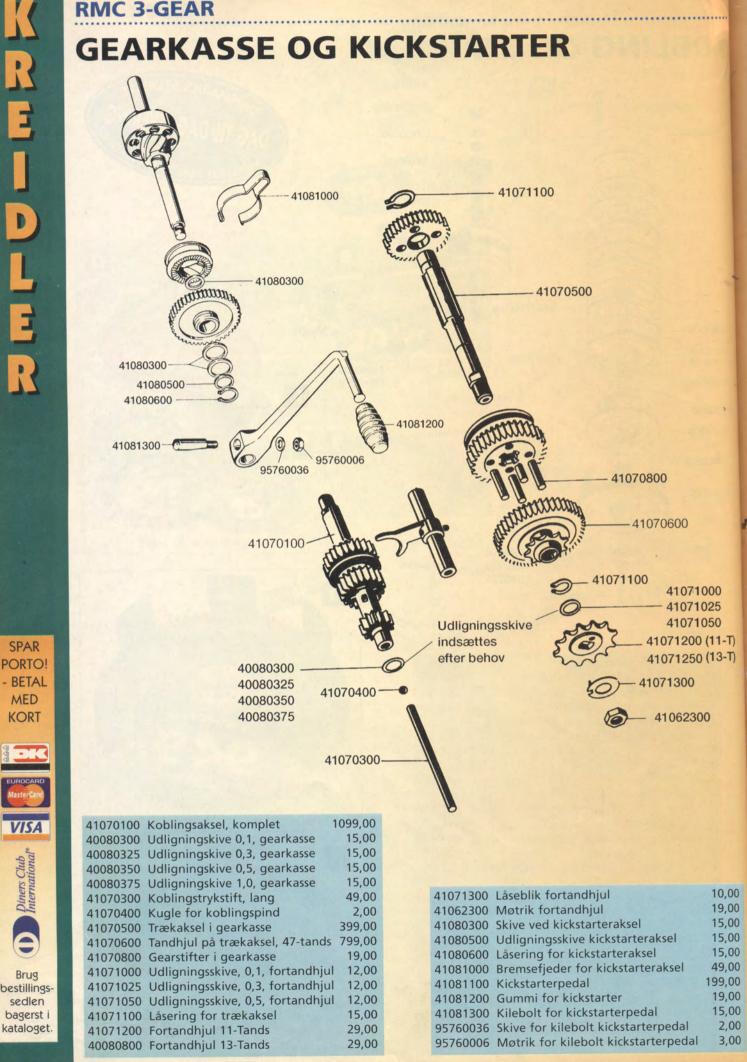

Fax 64 41 35 35 · E-mail: thansen@thansen.dk                                                                                                                                                                                                                                                                                                                                                                                                                                                                                                                                                                                                                                                                        |

A. MA

1





SPAR

PORTO!

- BETAL MED KORT

VISA

Diners Club International

Brug

sedlen bagerst i









F

SPAR

MED KORT

VISA

Diners Club

Brug





### SPAR PORTO! - BETAL MED KORT





|                               |  | B     |  |
|-------------------------------|--|-------|--|
| UROCARD<br>laster Card        |  |       |  |
| VISA                          |  | c     |  |
| Club<br>tional*               |  | H     |  |
| Diners Club<br>International* |  | HIDEF |  |
| 8                             |  | F     |  |
|                               |  | u     |  |

kataloget.

| - |          |                                 |      |
|---|----------|---------------------------------|------|
|   | 41120200 | Bøsning for svingaksel          | 25,  |
|   | 41120300 | Beskyttelsesbøsning for stel    | 35,  |
|   | 41120400 | Konus, øverst, presset i stel   | 99,  |
| 4 | 41120500 | Kugl