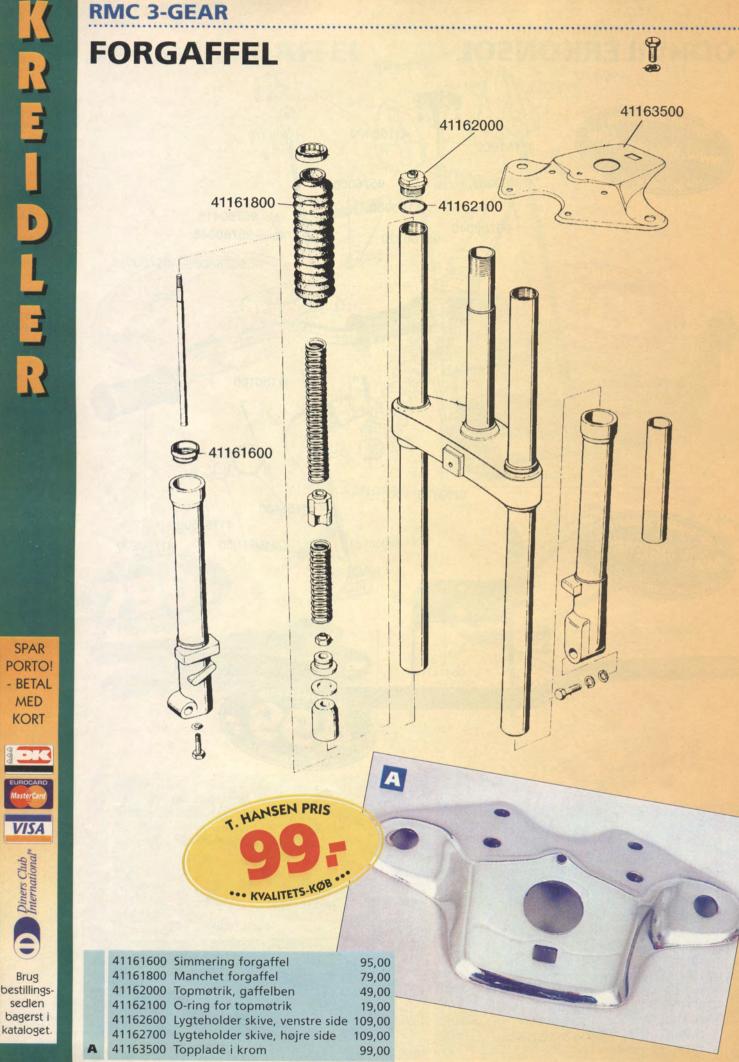

60036 | Skive for bolt ved bagskærm     | 2,   |
|   | 95760046 | Fjederskive ved bagskærm        | 2,   |
|   | 95760006 | Møtrik for bolt ved bagskærm    | 3,   |
|   | 95760316 | Bolt for bagskærm, bagerst      | 3,   |
|   |          |                                 |      |

95760046 Skive, bagerst, bagskærm

## **BAGSKÆRM**













D

REIDLER

00000

C

0000





KREIDLE

L. HANSEN PRIS

. KVALITETS

H

T. HANSEN PRIS

KVALITETS-KØB

On-line bestilling døgnet rundt: www.thansen.dk · 8 dages fuld returret · Levering fra dag til dag · Alle priser inkl. moms

SPAR PORTO! - BETAL

> MED KORT

VISA

Diners Club International®

e

Brug

bestillingssedlen bagerst i kataloget.



SPAR PORTO!

- BETAL MED

KORT

VISA

Diners Club International\*

Brug bestillings-

sedlen

bagerst i





SPAR PORTO!

- BETAL MED KORT

VISA

Diners Club International\*

Brug

sedlen

bagerst i







Diners Club International\*

Brug bestillingssedlen bagerst i kataloget.



| _ |          |                                                                                                                 |