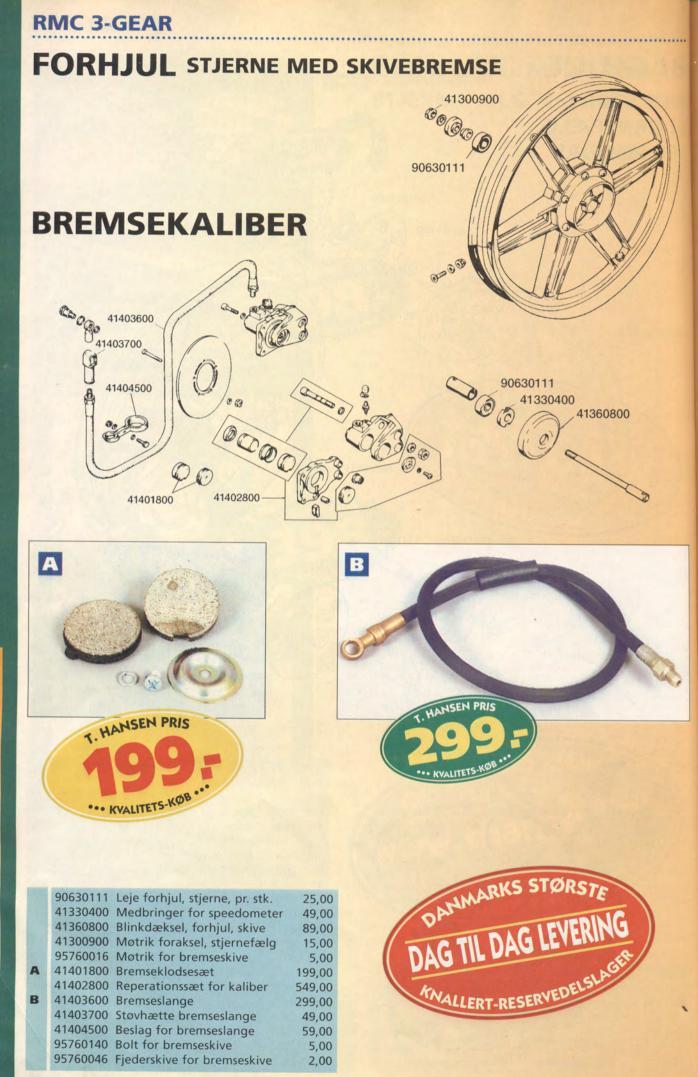

| 99,00  |
| l, baghjul           | 98,00  | 41301650 Fjeder f/bremsebakke, 160 mm        | 25,00  |
| ulsholder            | 398,00 | 41310950 Bremseåbner, stjernehjul, 160 mm    | 119,00 |
| hjul 36-tand         | 49,00  | 41311350 Bremsearm, stjernehjul, 160 mm      | 98,00  |
| rammer, venstre side | 39,00  | 41300900 Møtrik foraksel, stjernehjul        | 15,00  |
| ammer, højre side    | 39,00  | 41321500 Foraksel, stjernefælg               | 99,00  |
|                      |        |                                              |        |

29 00

Brug bestillingssedlen bagerst i kataloget.

SPAR PORTO!

- BETAL

MED

KORT

VISA

Diners Club International\*



11

# REIDLE

PORTO! - BETAL MED KORT EUROCARD MasterCard VISA

SPAR

Brug bestillingssedlen bagerst i kataloget.



SPAR

PORTO! - BETAL

MED

KORT

VISA

Diners Club International\*

Brug

bestillings-

sedlen

bagerst i



D

SPAR

MED KORT

Diners Chub International

Brug

sedlen



SPAR PORTO! - BETAL MED KORT

VISA

Diners Club International\*

0

Brug bestillings-

sedlen

bagerst i





SPAR

PORTO!

- BETAL

MED KORT

VISA

Diners Club

Brug

sedlen

bagerst i





-