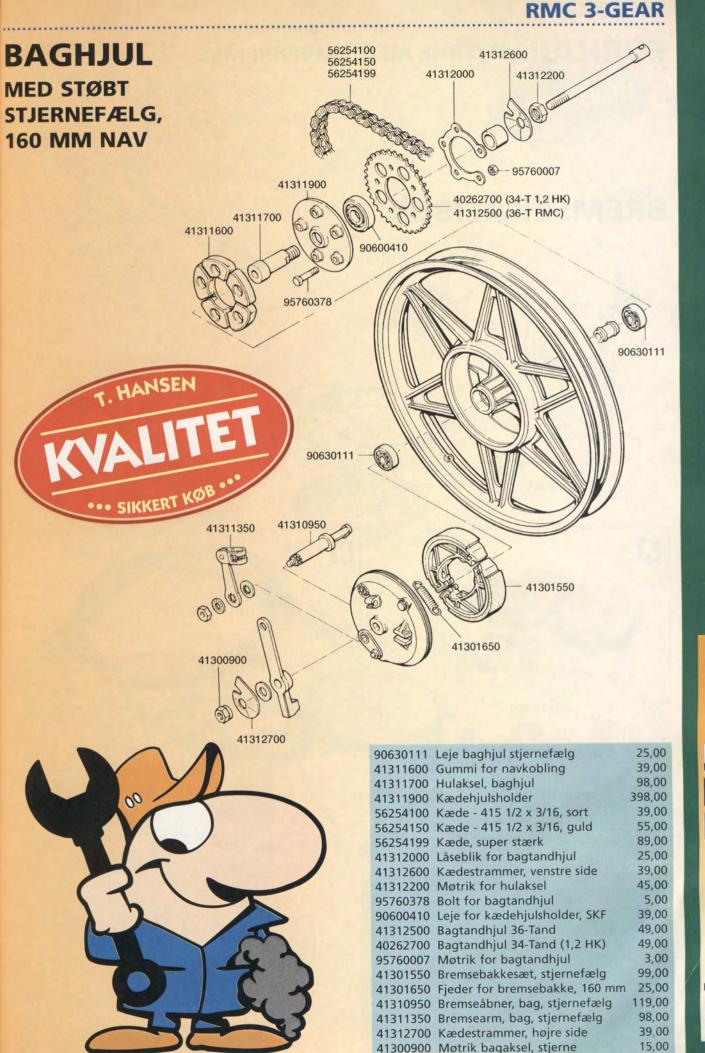

bestillings-

sedlen bagerst i

| A | 41311700    | Hulaksel, baghjul                                                  | 9                                                                                                                                     |
|---|-------------|--------------------------------------------------------------------|---------------------------------------------------------------------------------------------------------------------------------------|
| B | 41311900    | Kædehjulsholder                                                    | 39                                                                                                                                    |
| С | 41312500    | Bagtandhjul 36-tand                                                | 4                                                                                                                                     |
| D | 41312600    | Kædestrammer, venstre side                                         | 3                                                                                                                                     |
| E | 41312700    | Kædestrammer, højre side                                           | 3                                                                                                                                     |
|   | B<br>C<br>D | <ul><li>B 41311900</li><li>C 41312500</li><li>D 41312600</li></ul> | <ul> <li>B 41311900 Kædehjulsholder</li> <li>C 41312500 Bagtandhjul 36-tand</li> <li>D 41312600 Kædestrammer, venstre side</li> </ul> |