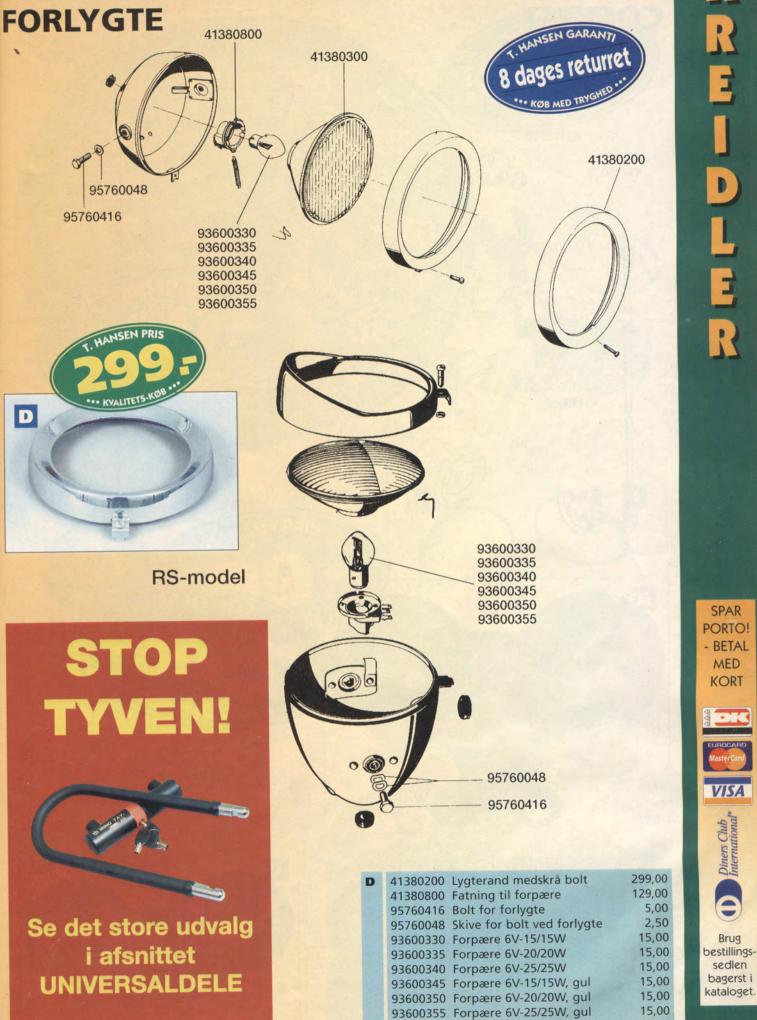

|
| ulsholder            | 398,00 | 41310950 Bremseåbner, stjernehjul, 160 mm    | 119,00 |
| hjul 36-tand         | 49,00  | 41311350 Bremsearm, stjernehjul, 160 mm      | 98,00  |
| rammer, venstre side | 39,00  | 41300900 Møtrik foraksel, stjernehjul        | 15,00  |
| ammer, højre side    | 39,00  | 41321500 Foraksel, stjernefælg               | 99,00  |
|                      |        |                                              |        |

29 00

Brug bestillingssedlen bagerst i kataloget.

SPAR PORTO!

- BETAL

MED

KORT

VISA

Diners Club International\*



11

# REIDLE

PORTO! - BETAL MED KORT EUROCARD MasterCard VISA

SPAR

Brug bestillingssedlen bagerst i kataloget.



SPAR

PORTO! - BETAL

MED

KORT

VISA

Diners Club International\*

Brug

bestillings-

sedlen

bagerst i



D

SPAR

MED KORT

Diners Chub International

Brug

sedlen



SPAR PORTO! - BETAL MED KORT

VISA

Diners Club International\*

0

Brug bestillings-

sedlen

bagerst i





SPAR

PORTO!

- BETAL

MED KORT

VISA

Diners Club

Brug

sedlen

bagerst i





-