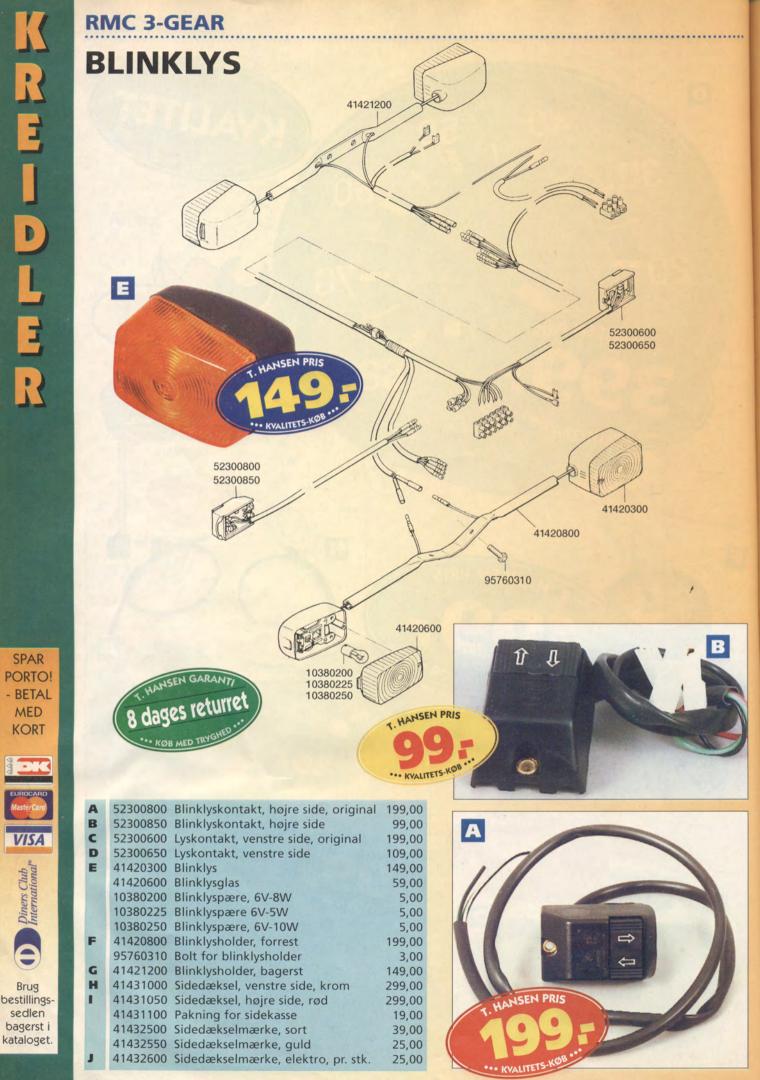

| 98,00  |
| rammer, venstre side | 39,00  | 41300900 Møtrik foraksel, stjernehjul        | 15,00  |
| ammer, højre side    | 39,00  | 41321500 Foraksel, stjernefælg               | 99,00  |
|                      |        |                                              |        |

29 00

Brug bestillingssedlen bagerst i kataloget.

SPAR PORTO!

- BETAL

MED

KORT

VISA

Diners Club International\*



11

# REIDLE

PORTO! - BETAL MED KORT EUROCARD MasterCard VISA

SPAR

Brug bestillingssedlen bagerst i kataloget.



SPAR

PORTO! - BETAL

MED

KORT

VISA

Diners Club International\*

Brug

bestillings-

sedlen

bagerst i



D

SPAR

MED KORT

Diners Chub International

Brug

sedlen



SPAR PORTO! - BETAL MED KORT

VISA

Diners Club International\*

0

Brug bestillings-

sedlen

bagerst i





SPAR

PORTO!

- BETAL

MED KORT

VISA

Diners Club

Brug

sedlen

bagerst i





-