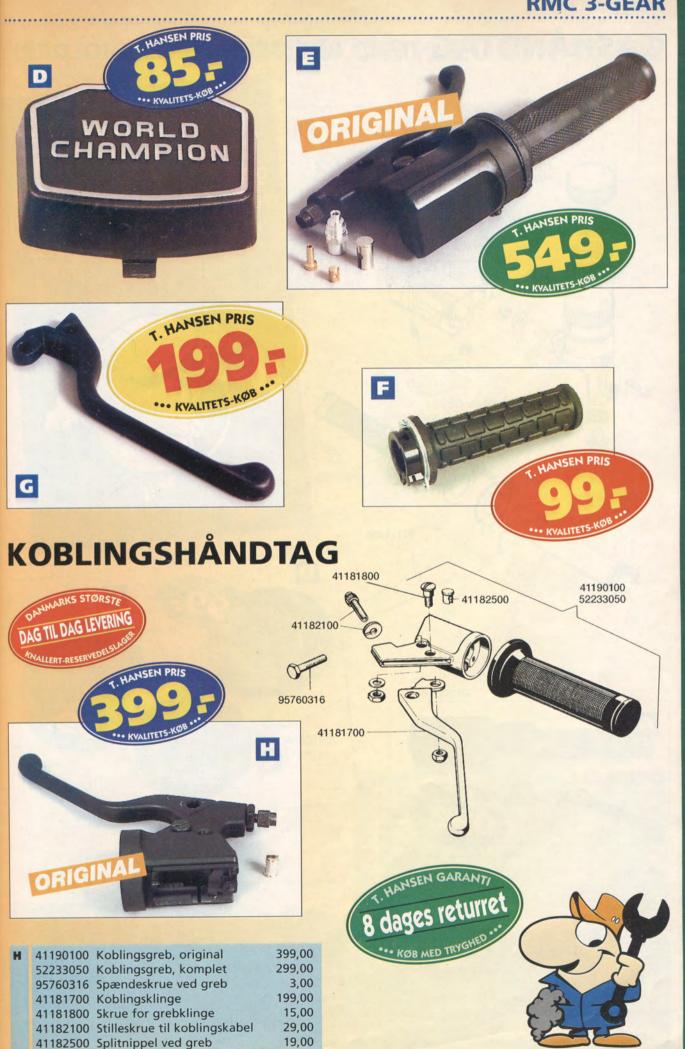

Brug

sedlen

bagerst i

Diners Club International\*

Brug bestillingssedlen bagerst i kataloget.

| _ |          |                                                                                                                 |                                                                                                                                                                                                                                                                                                                                                                                                                                                                                                                                                                                                                                                                                                                                                                                                                                                                                                                                                                                                                                                                                                                                                                                                                                                                                                                                                                                                                                                                                                                                                                                                                                                                                                                                                                                                                                                                                                                                                                                                                                                                                                                                |
|---|----------|-----------------------------------------------------------------------------------------------------------------|--------------------------------------------------------------------------------------------------------------------------------------------------------------------------------------------------------------------------------------------------------------------------------------------------------------------------------------------------------------------------------------------------------------------------------------------------------------------------------------------------------------------------------------------------------------------------------------------------------------------------------------------------------------------------------------------------------------------------------------------------------------------------------------------------------------------------------------------------------------------------------------------------------------------------------------------------------------------------------------------------------------------------------------------------------------------------------------------------------------------------------------------------------------------------------------------------------------------------------------------------------------------------------------------------------------------------------------------------------------------------------------------------------------------------------------------------------------------------------------------------------------------------------------------------------------------------------------------------------------------------------------------------------------------------------------------------------------------------------------------------------------------------------------------------------------------------------------------------------------------------------------------------------------------------------------------------------------------------------------------------------------------------------------------------------------------------------------------------------------------------------|
| A | 41180200 | Spændebøjle for styr                                                                                            | 29,00                                                                                                                                                                                                                                                                                                                                                                                                                                                                                                                                                                                                                                                                                                                                                                                                                                                                                                                                                                                                                                                                                                                                                                                                                                                                                                                                                                                                                                                                                                                                                                                                                                                                                                                                                                                                                                                                                                                                                                                                                                                                                                                          |
| B | 41180250 | Kromdæksel for styrholder                                                                                       | 49,00                                                                                                                                                                                                                                                                                                                                                                                                                                                                                                                                                                                                                                                                                                                                                                                                                                                                                                                                                                                                                                                                                                                                                                                                                                                                                                                                                                                                                                                                                                                                                                                                                                                                                                                                                                                                                                                                                                                                                                                                                                                                                                                          |
| С | 41180300 | Styrholder                                                                                                      | 49,00                                                                                                                                                                                                                                                                                                                                                                                                                                                                                                                                                                                                                                                                                                                                                                                                                                                                                                                                                                                                                                                                                                                                                                                                                                                                                                                                                                                                                                                                                                                                                                                                                                                                                                                                                                                                                                                                                                                                                                                                                                                                                                                          |
|   | 95760007 | Møtrik for spændebøjle, styr                                                                                    | 3,00                                                                                                                                                                                                                                                                                                                                                                                                                                                                                                                                                                                                                                                                                                                                                                                                                                                                                                                                                                                                                                                                                                                                                                                                                                                                                                                                                                                                                                                                                                                                                                                                                                                                                                                                                                                                                                                                                                                                                                                                                                                                                                                           |
|   |          | Fjederskive for styrholder                                                                                      | 2,50                                                                                                                                                                                                                                                                                                                                                                                                                                                                                                                                                                                                                                                                                                                                                                                                                                                                                                                                                                                                                                                                                                                                                                                                                                                                                                                                                                                                                                                                                                                                                                                                                                                                                                                                                                                                                                                                                                                                                                                                                                                                                                                           |
| D |          | Topdæksel for forgaffel                                                                                         | 85,00                                                                                                                                                                                                                                                                                                                                                                                                                                                                                                                                                                                                                                                                                                                                                                                                                                                                                                                                                                                                                                                                                                                                                                                                                                                                                                                                                                                                                                                                                                                                                                                                                                                                                                                                                                                                                                                                                                                                                                                                                                                                                                                          |
| E | 41181000 | Gashåndtag, original                                                                                            | 549,00                                                                                                                                                                                                                                                                                                                                                                                                                                                                                                                                                                                                                                                                                                                                                                                                                                                                                                                                                                                                                                                                                                                                                                                                                                                                                                                                                                                                                                                                                                                                                                                                                                                                                                                                                                                                                                                                                                                                                                                                                                                                                                                         |
|   |          | Gashåndtag, komplet                                                                                             | 149,00                                                                                                                                                                                                                                                                                                                                                                                                                                                                                                                                                                                                                                                                                                                                                                                                                                                                                                                                                                                                                                                                                                                                                                                                                                                                                                                                                                                                                                                                                                                                                                                                                                                                                                                                                                                                                                                                                                                                                                                                                                                                                                                         |
| F | 41181400 | Gasdrejerør                                                                                                     | 99,00                                                                                                                                                                                                                                                                                                                                                                                                                                                                                                                                                                                                                                                                                                                                                                                                                                                                                                                                                                                                                                                                                                                                                                                                                                                                                                                                                                                                                                                                                                                                                                                                                                                                                                                                                                                                                                                                                                                                                                                                                                                                                                                          |
|   | 95760316 | Spændeskrue ved greb                                                                                            | 3,00                                                                                                                                                                                                                                                                                                                                                                                                                                                                                                                                                                                                                                                                                                                                                                                                                                                                                                                                                                                                                                                                                                                                                                                                                                                                                                                                                                                                                                                                                                                                                                                                                                                                                                                                                                                                                                                                                                                                                                                                                                                                                                                           |
| G | 41181700 | Bremseklinge                                                                                                    | 199,00                                                                                                                                                                                                                                                                                                                                                                                                                                                                                                                                                                                                                                                                                                                                                                                                                                                                                                                                                                                                                                                                                                                                                                                                                                                                                                                                                                                                                                                                                                                                                                                                                                                                                                                                                                                                                                                                                                                                                                                                                                                                                                                         |
|   | 41181800 | Skrue for grebklinge                                                                                            | 15,00                                                                                                                                                                                                                                                                                                                                                                                                                                                                                                                                                                                                                                                                                                                                                                                                                                                                                                                                                                                                                                                                                                                                                                                                                                                                                                                                                                                                                                                                                                                                                                                                                                                                                                                                                                                                                                                                                                                                                                                                                                                                                                                          |
|   |          | Stilleskrue til bremsekabel                                                                                     | 29,00                                                                                                                                                                                                                                                                                                                                                                                                                                                                                                                                                                                                                                                                                                                                                                                                                                                                                                                                                                                                                                                                                                                                                                                                                                                                                                                                                                                                                                                                                                                                                                                                                                                                                                                                                                                                                                                                                                                                                                                                                                                                                                                          |
|   | 41182500 | Splitnippel ved greb                                                                                            | 19,00                                                                                                                                                                                                                                                                                                                                                                                                                                                                                                                                                                                                                                                                                                                                                                                                                                                                                                                                                                                                                                                                                                                                                                                                                                                                                                                                                                                                                                                                                                                                                                                                                                                                                                                                                                                                                                                                                                                                                                                                                                                                                                                          |
|   | 52212150 | Gaskabel                                                                                                        | 39,00                                                                                                                                                                                                                                                                                                                                                                                                                                                                                                                                                                                                                                                                                                                                                                                                                                                                                                                                                                                                                                                                                                                                                                                                                                                                                                                                                                                                                                                                                                                                                                                                                                                                                                                                                                                                                                                                                                                                                                                                                                                                                                                          |
|   | 41182700 | Forbremsekabel                                                                                                  | 49,00                                                                                                                                                                                                                                                                                                                                                                                                                                                                                                                                                                                                                                                                                                                                                                                                                                                                                                                                                                                                                                                                                                                                                                                                                                                                                                                                                                                                                                                                                                                                                                                                                                                                                                                                                                                                                                                                                                                                                                                                                                                                                                                          |
|   | 41182800 | Koblingskabel                                                                                                   | 39,00                                                                                                                                                                                                                                                                                                                                                                                                                                                                                                                                                                                                                                                                                                                                                                                                                                                                                                                                                                                                                                                                                                                                                                                                                                                                                                                                                                                                                                                                                                                                                                                                                                                                                                                                                                                                                                                                                                                                                                                                                                                                                                                          |
|   | 41182900 | Bagbremsekabel                                                                                                  | 39,00                                                                                                                                                                                                                                                                                                                                                                                                                                                                                                                                                                                                                                                                                                                                                                                                                                                                                                                                                                                                                                                                                                                                                                                                                                                                                                                                                                                                                                                                                                                                                                                                                                                                                                                                                                                                                                                                                                                                                                                                                                                                                                                          |
|   |          | the second se | and the second s |