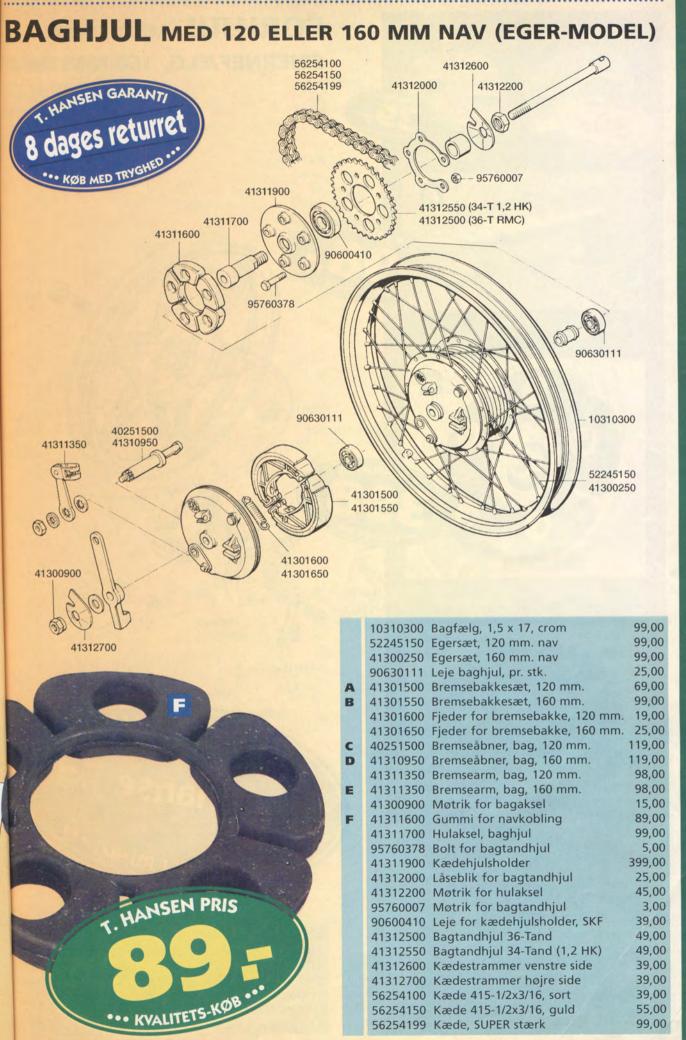

bestillings-

sedlen bagerst i

| A | 41311700    | Hulaksel, baghjul                                                  | 9                                                                                                                                     |
|---|-------------|--------------------------------------------------------------------|---------------------------------------------------------------------------------------------------------------------------------------|
| B | 41311900    | Kædehjulsholder                                                    | 39                                                                                                                                    |
| С | 41312500    | Bagtandhjul 36-tand                                                | 4                                                                                                                                     |
| D | 41312600    | Kædestrammer, venstre side                                         | 3                                                                                                                                     |
| E | 41312700    | Kædestrammer, højre side                                           | 3                                                                                                                                     |
|   | B<br>C<br>D | <ul><li>B 41311900</li><li>C 41312500</li><li>D 41312600</li></ul> | <ul> <li>B 41311900 Kædehjulsholder</li> <li>C 41312500 Bagtandhjul 36-tand</li> <li>D 41312600 Kædestrammer, venstre side</li> </ul> |