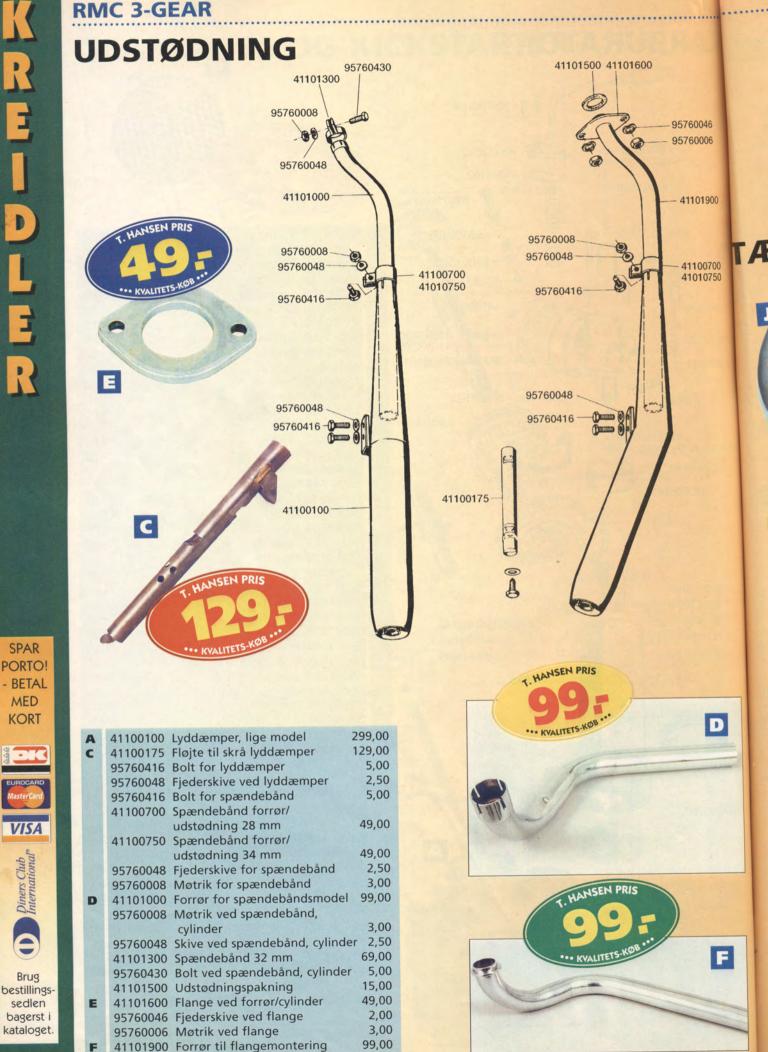

64 41 35 35 · E-mail: thansen@thansen.dk                                                                                                                                                                                                                                                                                                                                                                                                                                                                                                                                                                                                                                                                        |

A. MA

1





SPAR

PORTO!

- BETAL MED KORT

VISA

Diners Club International

Brug

sedlen bagerst i









F

SPAR

MED KORT

VISA

Diners Club

Brug





### SPAR PORTO! - BETAL MED KORT





|                               |  | B     |  |
|-------------------------------|--|-------|--|
| UROCARD<br>laster Card        |  |       |  |
| VISA                          |  | c     |  |
| Club<br>tional*               |  | H     |  |
| Diners Club<br>International* |  | HIDEF |  |
| 8                             |  | F     |  |
|                               |  | u     |  |

kataloget.

| - |          |                                 |      |
|---|----------|---------------------------------|------|
|   | 41120200 | Bøsning for svingaksel          | 25,  |
|   | 41120300 | Beskyttelsesbøsning for stel    | 35,  |
|   | 41120400 | Konus, øverst, presset i stel   | 99,  |
| 4 | 41120500 | Kugleskå