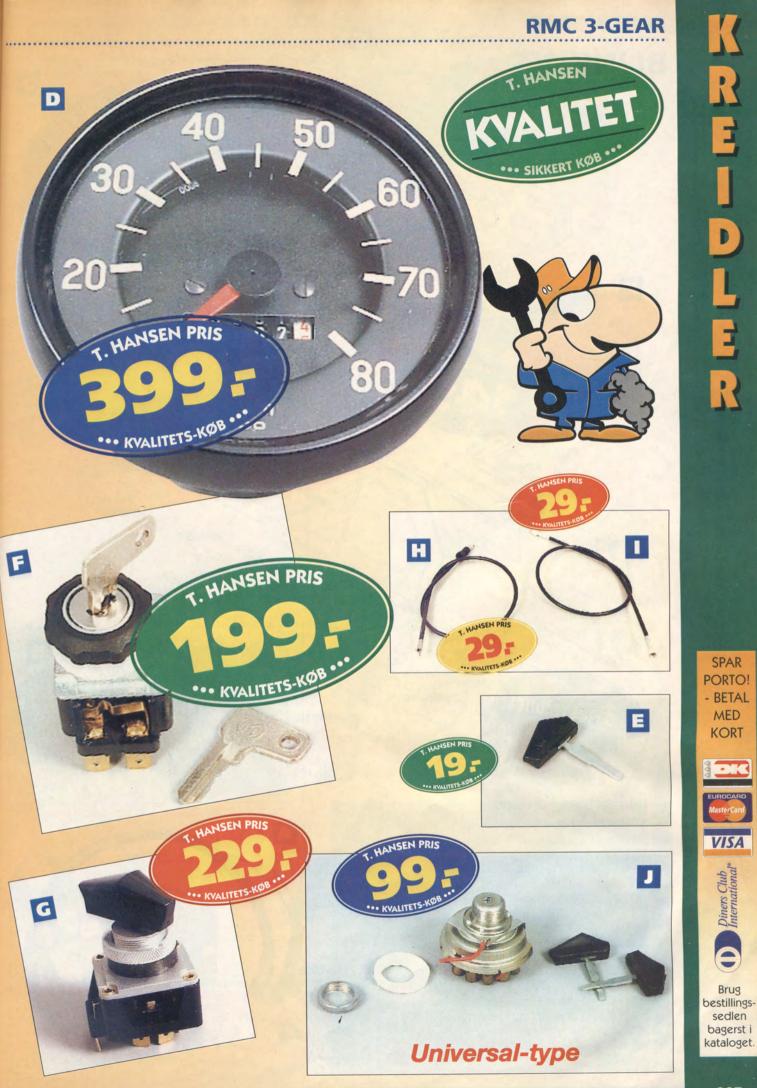

| 98,00  |
| rammer, venstre side | 39,00  | 41300900 Møtrik foraksel, stjernehjul        | 15,00  |
| ammer, højre side    | 39,00  | 41321500 Foraksel, stjernefælg               | 99,00  |
|                      |        |                                              |        |

29 00

Brug bestillingssedlen bagerst i kataloget.

SPAR PORTO!

- BETAL

MED

KORT

VISA

Diners Club International\*



11

# REIDLE

PORTO! - BETAL MED KORT EUROCARD MasterCard VISA

SPAR

Brug bestillingssedlen bagerst i kataloget.



SPAR

PORTO! - BETAL

MED

KORT

VISA

Diners Club International\*

Brug

bestillings-

sedlen

bagerst i



D

SPAR

MED KORT

Diners Chub International

Brug

sedlen



SPAR PORTO! - BETAL MED KORT

VISA

Diners Club International\*

0

Brug bestillings-

sedlen

bagerst i





SPAR

PORTO!

- BETAL

MED KORT

VISA

Diners Club

Brug

sedlen

bagerst i





-