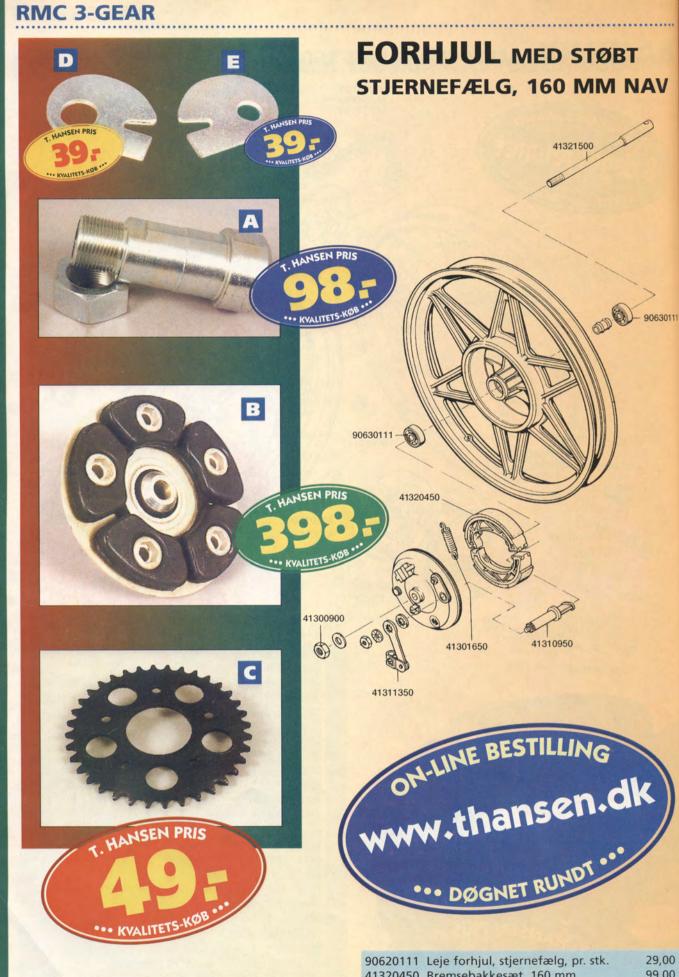

|                      |        | 90620111 Leje fornjul, stjerneræig, pr. stk. | 29,00  |
|----------------------|--------|----------------------------------------------|--------|
|                      |        | 41320450 Bremsebakkesæt, 160 mm              | 99,00  |
| l, baghjul           | 98,00  | 41301650 Fjeder f/bremsebakke, 160 mm        | 25,00  |
| ulsholder            | 398,00 | 41310950 Bremseåbner, stjernehjul, 160 mm    | 119,00 |
| hjul 36-tand         | 49,00  | 41311350 Bremsearm, stjernehjul, 160 mm      | 98,00  |
| rammer, venstre side | 39,00  | 41300900 Møtrik foraksel, stjernehjul        | 15,00  |
| ammer, højre side    | 39,00  | 41321500 Foraksel, stjernefælg               | 99,00  |
|                      |        |                                              |        |