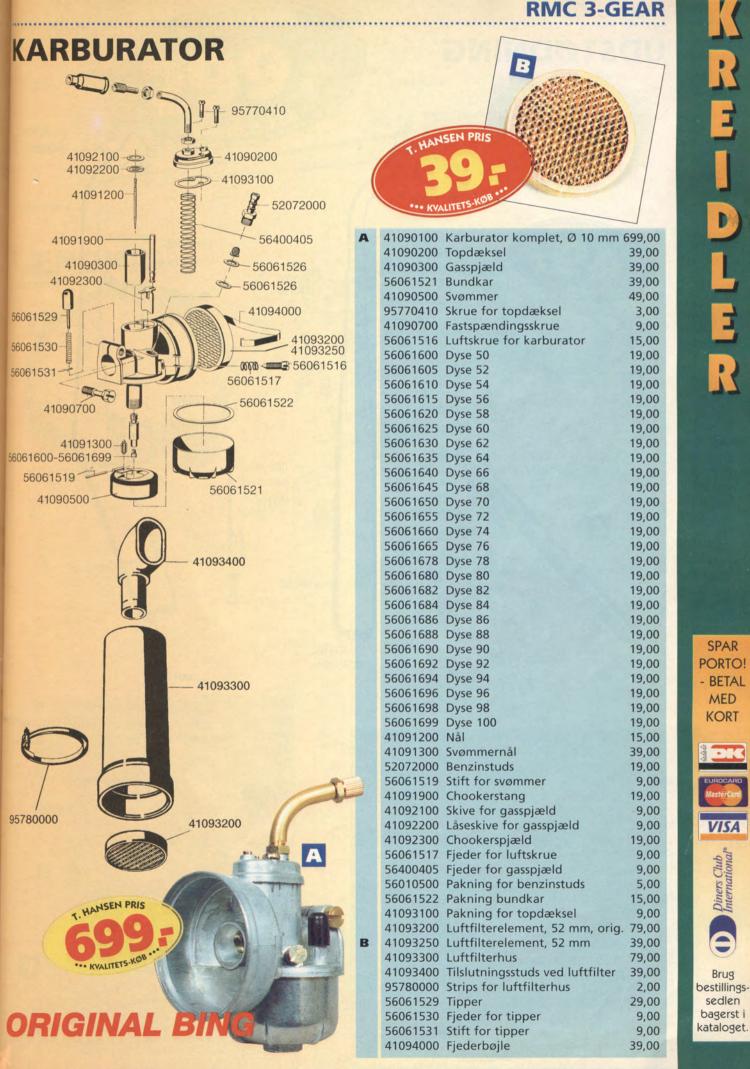

x 64 41 35 35 · E-mail: thansen@thansen.dk                                                                                                                                                                                                                                                                                                                                                                                                                                                                                                                                                                                                                                                                        |

A. MA

1





SPAR

PORTO!

- BETAL MED KORT

VISA

Diners Club International

Brug

sedlen bagerst i









F

SPAR

MED KORT

VISA

Diners Club

Brug





### SPAR PORTO! - BETAL MED KORT





|                               |  | B     |  |
|-------------------------------|--|-------|--|
| UROCARD<br>laster Card        |  |       |  |
| VISA                          |  | c     |  |
| Club<br>tional*               |  | H     |  |
| Diners Club<br>International* |  | HIDEF |  |
| 8                             |  | F     |  |
|                               |  | u     |  |

kataloget.

| - |          |                                 |      |
|---|----------|---------------------------------|------|
|   | 41120200 | Bøsning for svingaksel          | 25,  |
|   | 41120300 | Beskyttelsesbøsning for stel    | 35,  |
|   | 41120400 | Konus, øverst, presset i stel   | 99,  |
| 4 | 41120500 | Kugles