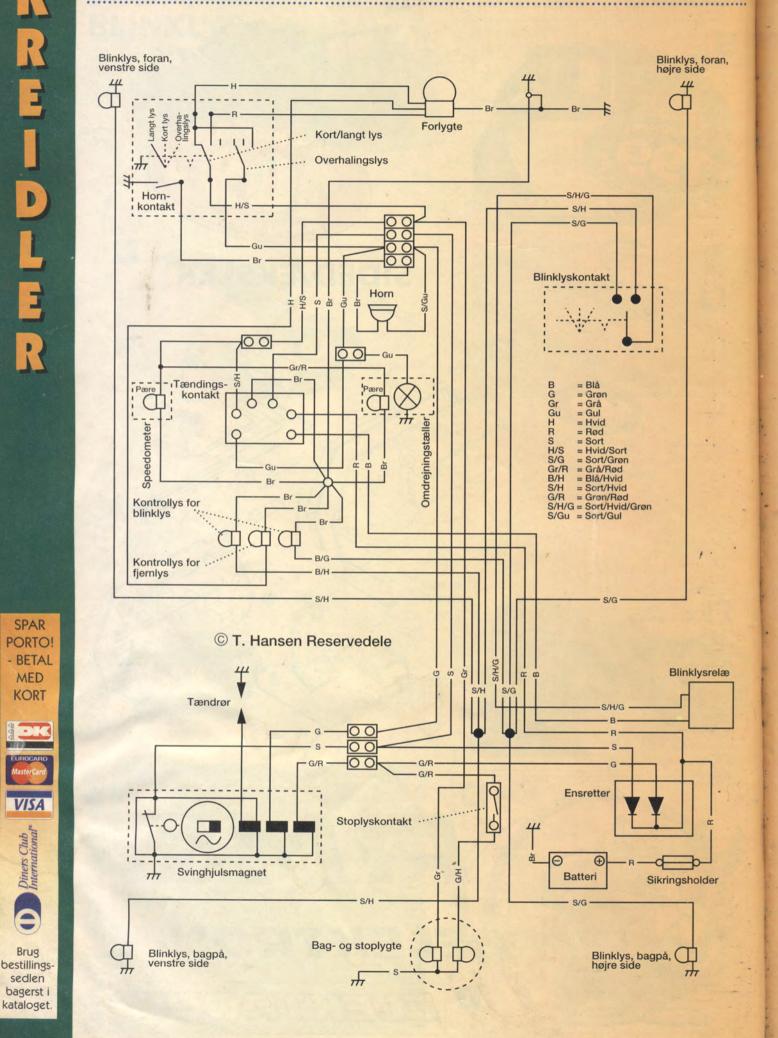

| Data Kreidle | r RMC  | 3-gear: |
|--------------|--------|---------|
| Godkendelse  | esnr.: | TUM     |

-186

7,2 mm

10 mm

#54

1 cylinderet / to-takts /luftkølet

Cylinderens diameter: 40 mm. / 2P 39,7 mm Slaglængde: 49,9 ccm Volumen: Stempellængde: 52 mm

Begrænserbøsning i cylinderens indsugningskanal:

Karburator: Standard dyse: Nålens placering:

Transmission:

Kobling:

Tænding:

Platinafstand:

Tændingstidspunkt:

Tændrør, standard:

Elektrode afstand:

Motor:

3-trins gearkasse

Flerpladet lamel

0,25 liter

ca. 80 kg.

På kronrør ved forgaffel

På højre krumtapshus

2. hak fra oven

Bosch svinghjulsmagnet 0,4 - 0,5 mm. 2,0 mm. før top B6H5 - NGK 0,4 mm

11-T Fortandhjul: 36-T Bagtandhjul:

Benzintank: 12,5 liter

Dækstørrelse forhjul: 2.50-17 Dækstørrelse baghjul: 2.75-17