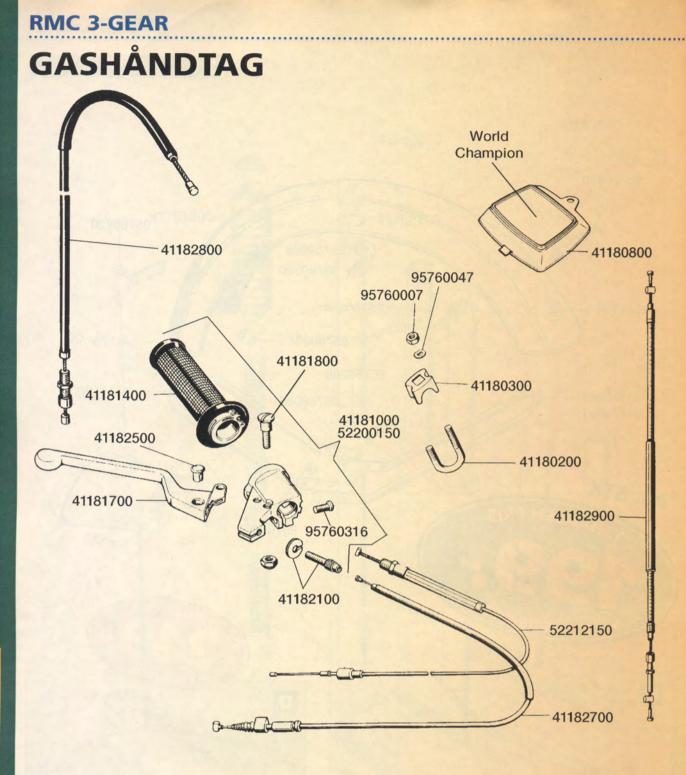

Brug

sedlen

bagerst i

Diners Club International\*

Brug bestillingssedlen bagerst i kataloget.

| _ |          |                                                                                                                 |                                                                                                                                                                                                                                                                                                                                                                                                                                                                                                                                                                                                                                                                                                                                                                                                                                                                                                                                                                                                                                                                                                                                                                                                                                                                                                                                                                                                                                                                                                                                                                                                                                                                                                                                                                                                                                                                                                                                                                                                                                                                                                                                |
|---|----------|-----------------------------------------------------------------------------------------------------------------|--------------------------------------------------------------------------------------------------------------------------------------------------------------------------------------------------------------------------------------------------------------------------------------------------------------------------------------------------------------------------------------------------------------------------------------------------------------------------------------------------------------------------------------------------------------------------------------------------------------------------------------------------------------------------------------------------------------------------------------------------------------------------------------------------------------------------------------------------------------------------------------------------------------------------------------------------------------------------------------------------------------------------------------------------------------------------------------------------------------------------------------------------------------------------------------------------------------------------------------------------------------------------------------------------------------------------------------------------------------------------------------------------------------------------------------------------------------------------------------------------------------------------------------------------------------------------------------------------------------------------------------------------------------------------------------------------------------------------------------------------------------------------------------------------------------------------------------------------------------------------------------------------------------------------------------------------------------------------------------------------------------------------------------------------------------------------------------------------------------------------------|
| A | 41180200 | Spændebøjle for styr                                                                                            | 29,00                                                                                                                                                                                                                                                                                                                                                                                                                                                                                                                                                                                                                                                                                                                                                                                                                                                                                                                                                                                                                                                                                                                                                                                                                                                                                                                                                                                                                                                                                                                                                                                                                                                                                                                                                                                                                                                                                                                                                                                                                                                                                                                          |
| B | 41180250 | Kromdæksel for styrholder                                                                                       | 49,00                                                                                                                                                                                                                                                                                                                                                                                                                                                                                                                                                                                                                                                                                                                                                                                                                                                                                                                                                                                                                                                                                                                                                                                                                                                                                                                                                                                                                                                                                                                                                                                                                                                                                                                                                                                                                                                                                                                                                                                                                                                                                                                          |
| С | 41180300 | Styrholder                                                                                                      | 49,00                                                                                                                                                                                                                                                                                                                                                                                                                                                                                                                                                                                                                                                                                                                                                                                                                                                                                                                                                                                                                                                                                                                                                                                                                                                                                                                                                                                                                                                                                                                                                                                                                                                                                                                                                                                                                                                                                                                                                                                                                                                                                                                          |
|   | 95760007 | Møtrik for spændebøjle, styr                                                                                    | 3,00                                                                                                                                                                                                                                                                                                                                                                                                                                                                                                                                                                                                                                                                                                                                                                                                                                                                                                                                                                                                                                                                                                                                                                                                                                                                                                                                                                                                                                                                                                                                                                                                                                                                                                                                                                                                                                                                                                                                                                                                                                                                                                                           |
|   |          | Fjederskive for styrholder                                                                                      | 2,50                                                                                                                                                                                                                                                                                                                                                                                                                                                                                                                                                                                                                                                                                                                                                                                                                                                                                                                                                                                                                                                                                                                                                                                                                                                                                                                                                                                                                                                                                                                                                                                                                                                                                                                                                                                                                                                                                                                                                                                                                                                                                                                           |
| D |          | Topdæksel for forgaffel                                                                                         | 85,00                                                                                                                                                                                                                                                                                                                                                                                                                                                                                                                                                                                                                                                                                                                                                                                                                                                                                                                                                                                                                                                                                                                                                                                                                                                                                                                                                                                                                                                                                                                                                                                                                                                                                                                                                                                                                                                                                                                                                                                                                                                                                                                          |
| E | 41181000 | Gashåndtag, original                                                                                            | 549,00                                                                                                                                                                                                                                                                                                                                                                                                                                                                                                                                                                                                                                                                                                                                                                                                                                                                                                                                                                                                                                                                                                                                                                                                                                                                                                                                                                                                                                                                                                                                                                                                                                                                                                                                                                                                                                                                                                                                                                                                                                                                                                                         |
|   |          | Gashåndtag, komplet                                                                                             | 149,00                                                                                                                                                                                                                                                                                                                                                                                                                                                                                                                                                                                                                                                                                                                                                                                                                                                                                                                                                                                                                                                                                                                                                                                                                                                                                                                                                                                                                                                                                                                                                                                                                                                                                                                                                                                                                                                                                                                                                                                                                                                                                                                         |
| F | 41181400 | Gasdrejerør                                                                                                     | 99,00                                                                                                                                                                                                                                                                                                                                                                                                                                                                                                                                                                                                                                                                                                                                                                                                                                                                                                                                                                                                                                                                                                                                                                                                                                                                                                                                                                                                                                                                                                                                                                                                                                                                                                                                                                                                                                                                                                                                                                                                                                                                                                                          |
|   | 95760316 | Spændeskrue ved greb                                                                                            | 3,00                                                                                                                                                                                                                                                                                                                                                                                                                                                                                                                                                                                                                                                                                                                                                                                                                                                                                                                                                                                                                                                                                                                                                                                                                                                                                                                                                                                                                                                                                                                                                                                                                                                                                                                                                                                                                                                                                                                                                                                                                                                                                                                           |
| G | 41181700 | Bremseklinge                                                                                                    | 199,00                                                                                                                                                                                                                                                                                                                                                                                                                                                                                                                                                                                                                                                                                                                                                                                                                                                                                                                                                                                                                                                                                                                                                                                                                                                                                                                                                                                                                                                                                                                                                                                                                                                                                                                                                                                                                                                                                                                                                                                                                                                                                                                         |
|   | 41181800 | Skrue for grebklinge                                                                                            | 15,00                                                                                                                                                                                                                                                                                                                                                                                                                                                                                                                                                                                                                                                                                                                                                                                                                                                                                                                                                                                                                                                                                                                                                                                                                                                                                                                                                                                                                                                                                                                                                                                                                                                                                                                                                                                                                                                                                                                                                                                                                                                                                                                          |
|   |          | Stilleskrue til bremsekabel                                                                                     | 29,00                                                                                                                                                                                                                                                                                                                                                                                                                                                                                                                                                                                                                                                                                                                                                                                                                                                                                                                                                                                                                                                                                                                                                                                                                                                                                                                                                                                                                                                                                                                                                                                                                                                                                                                                                                                                                                                                                                                                                                                                                                                                                                                          |
|   | 41182500 | Splitnippel ved greb                                                                                            | 19,00                                                                                                                                                                                                                                                                                                                                                                                                                                                                                                                                                                                                                                                                                                                                                                                                                                                                                                                                                                                                                                                                                                                                                                                                                                                                                                                                                                                                                                                                                                                                                                                                                                                                                                                                                                                                                                                                                                                                                                                                                                                                                                                          |
|   | 52212150 | Gaskabel                                                                                                        | 39,00                                                                                                                                                                                                                                                                                                                                                                                                                                                                                                                                                                                                                                                                                                                                                                                                                                                                                                                                                                                                                                                                                                                                                                                                                                                                                                                                                                                                                                                                                                                                                                                                                                                                                                                                                                                                                                                                                                                                                                                                                                                                                                                          |
|   | 41182700 | Forbremsekabel                                                                                                  | 49,00                                                                                                                                                                                                                                                                                                                                                                                                                                                                                                                                                                                                                                                                                                                                                                                                                                                                                                                                                                                                                                                                                                                                                                                                                                                                                                                                                                                                                                                                                                                                                                                                                                                                                                                                                                                                                                                                                                                                                                                                                                                                                                                          |
|   | 41182800 | Koblingskabel                                                                                                   | 39,00                                                                                                                                                                                                                                                                                                                                                                                                                                                                                                                                                                                                                                                                                                                                                                                                                                                                                                                                                                                                                                                                                                                                                                                                                                                                                                                                                                                                                                                                                                                                                                                                                                                                                                                                                                                                                                                                                                                                                                                                                                                                                                                          |
|   | 41182900 | Bagbremsekabel                                                                                                  | 39,00                                                                                                                                                                                                                                                                                                                                                                                                                                                                                                                                                                                                                                                                                                                                                                                                                                                                                                                                                                                                                                                                                                                                                                                                                                                                                                                                                                                                                                                                                                                                                                                                                                                                                                                                                                                                                                                                                                                                                                                                                                                                                                                          |
|   |          | the second se | and the second s |