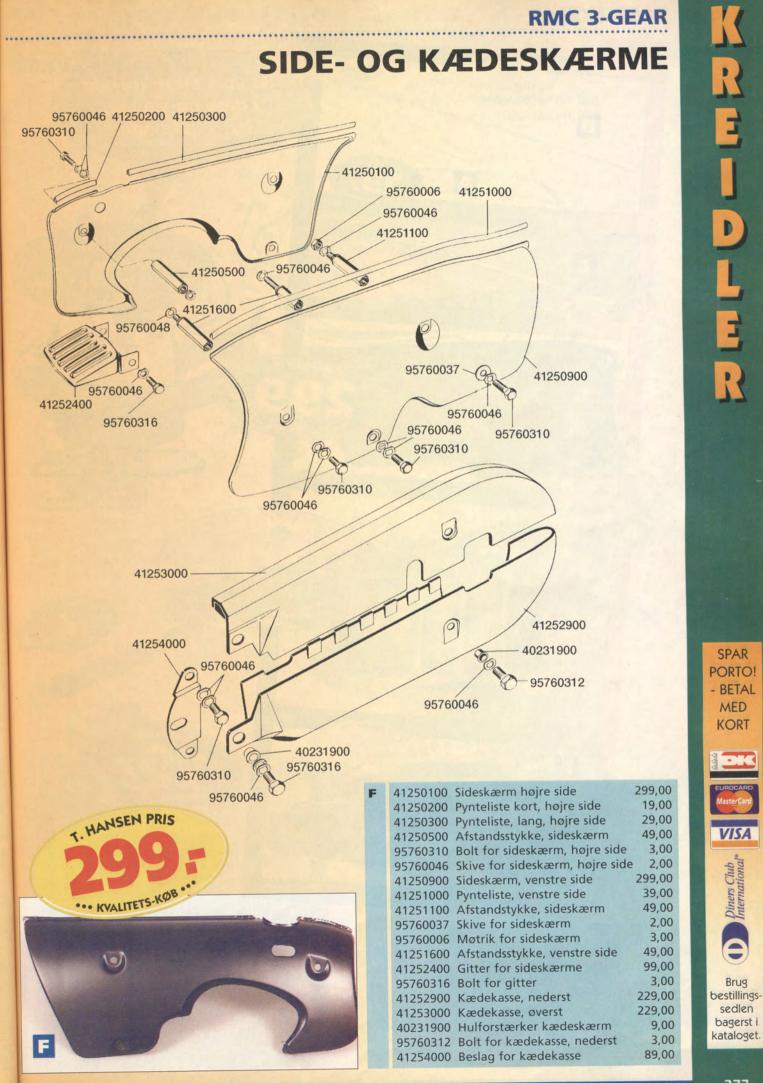

kataloget.

| - |          |                                 |      |
|---|----------|---------------------------------|------|
|   | 41120200 | Bøsning for svingaksel          | 25,  |
|   | 41120300 | Beskyttelsesbøsning for stel    | 35,  |
|   | 41120400 | Konus, øverst, presset i stel   | 99,  |
| 4 | 41120500 | Kugleskål, nederst, i stel      | 69,  |
| 3 | 41122600 | Kugleskål med gevind,           | 59,  |
|   | 41122700 | Kuglesæt forgaffel, 38 stk.     | 19,  |
|   | 41122800 | Konus, nederst, presset på stel | 49,  |
|   | 41123000 | Udligningsskive, forgaffel      | 15,  |
|   | 41123100 | Topmøtrik, forgaffel            | 49,  |
|   | 41123300 | Staffering, stel, Grand prix    | 49,  |
| : | 41130000 | Emblem for anderøv              | 39,  |
|   | 41130005 | Emblem med vinge                | 19,  |
| 1 | 41130100 | Sæde, originalt                 | 499, |
|   | 41130110 | Sæde RS, gl. model NYHED        | 499, |
| ) | 41130140 | Anderøvssæde, sort              | 329, |
|   | 41130160 | Anderøvssæde, hvid              | 329, |
| • | 41130500 | Bagagebærer                     | 649, |
|   | 41132050 | Bagskærm                        | 298, |
| 3 | 41132100 | Nummerplade                     | 99,  |
|   | 41132150 | Stænklap, sort                  | 29,  |
|   | 95760320 | Bolt for bagskærm               | 3,   |
|   | 95760036 | Skive for bolt ved bagskærm     | 2,   |
|   | 95760046 | Fjederskive ved bagskærm        | 2,   |
|   | 95760006 | Møtrik for bolt ved bagskærm    | 3,   |
|   | 95760316 | Bolt for bagskærm, bagerst      | 3,   |
|   |          |                                 |      |

95760046 Skive, bagerst, bagskærm