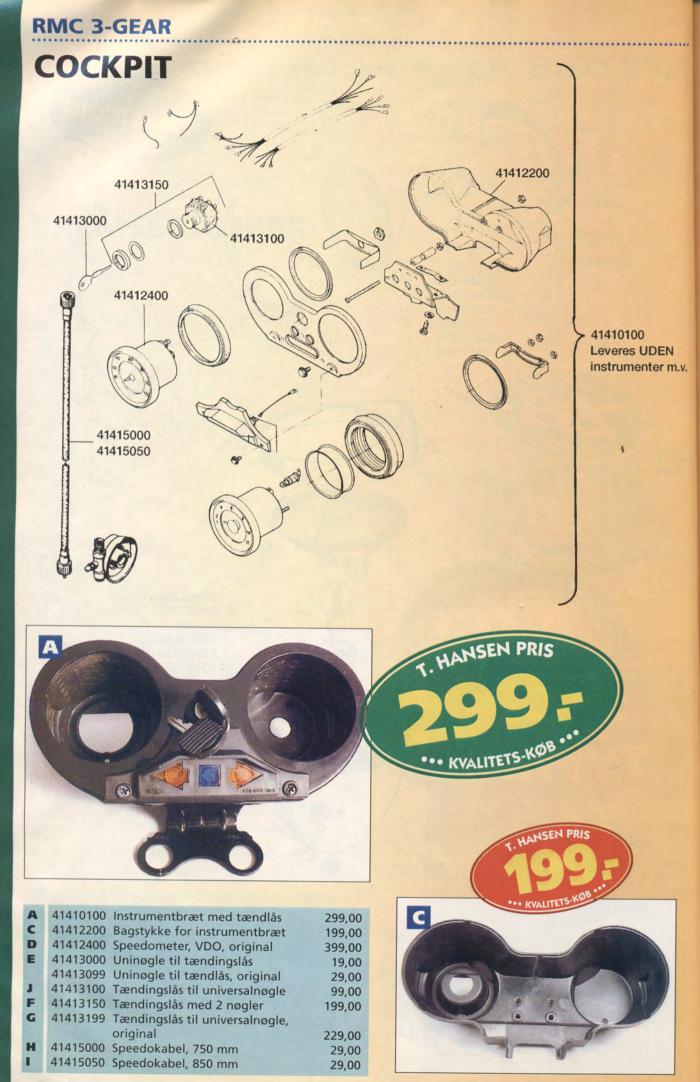

ernehjul, 160 mm    | 119,00 |
| hjul 36-tand         | 49,00  | 41311350 Bremsearm, stjernehjul, 160 mm      | 98,00  |
| rammer, venstre side | 39,00  | 41300900 Møtrik foraksel, stjernehjul        | 15,00  |
| ammer, højre side    | 39,00  | 41321500 Foraksel, stjernefælg               | 99,00  |
|                      |        |                                              |        |

29 00

Brug bestillingssedlen bagerst i kataloget.

SPAR PORTO!

- BETAL

MED

KORT

VISA

Diners Club International\*



11

# REIDLE

PORTO! - BETAL MED KORT EUROCARD MasterCard VISA

SPAR

Brug bestillingssedlen bagerst i kataloget.



SPAR

PORTO! - BETAL

MED

KORT

VISA

Diners Club International\*

Brug

bestillings-

sedlen

bagerst i



D

SPAR

MED KORT

Diners Chub International

Brug

sedlen



SPAR PORTO! - BETAL MED KORT

VISA

Diners Club International\*

0

Brug bestillings-

sedlen

bagerst i





SPAR

PORTO!

- BETAL

MED KORT

VISA

Diners Club

Brug

sedlen

bagerst i





-