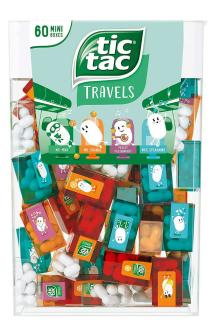

#### **Dear Valued Contact**

<u>Tic Tac Lilliput</u> exclusive iconic Maxi box filled with 60 mini boxes.

## **Tic Tac Lilliput Mixed Box 228g**

• EAN: 8000500104255

Items per case: 16Cases per pallet: 24

BBD: end Dec 2024 - mid Jan 2025
Availability: 10 pallets (240 cases)