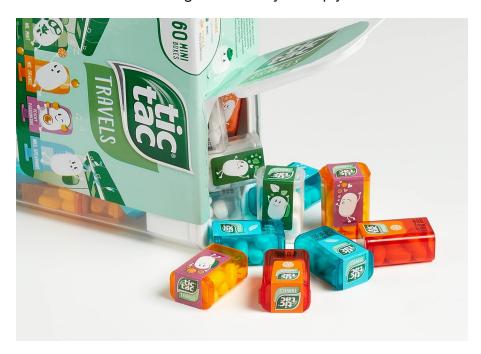

#### **Dear Valued Contact**

<u>Tic Tac Lilliput</u> exclusive iconic Maxi box filled with 60 mini boxes.

## **Tic Tac Lilliput Mixed Box 228g**

• EAN: 8000500104255

Items per case: 16Cases per pallet: 24

BBD: end Dec 2024 - mid Jan 2025
Availability: 10 pallets (240 cases)