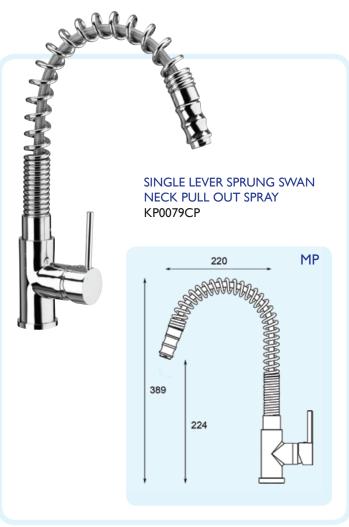

Kingsway ranges of products feature the Classic, Premium, Shower, Kitchen and Commercial Collections.