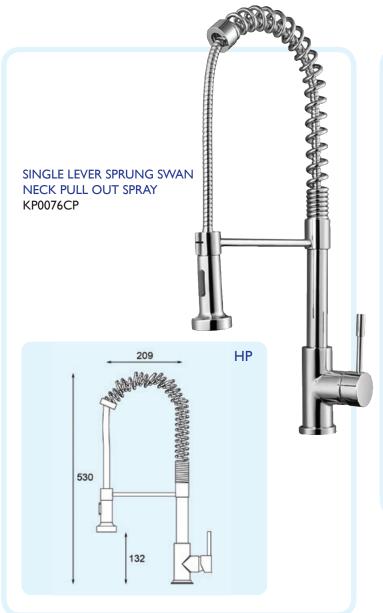

Kingsway ranges of products feature the Classic, Premium, Shower, Kitchen and Commercial Collections.