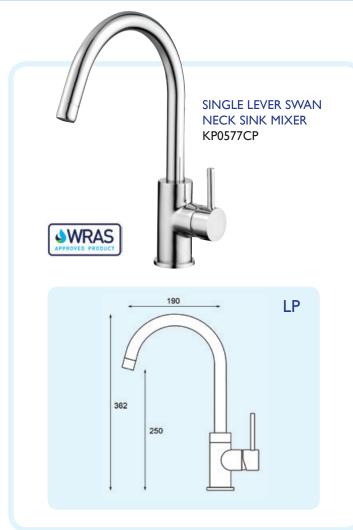

**BOILER UNIT** 

## INSTANT BOILING HOT WATER SINK MIXER KP0200CP

No need for a kettle with this 3-in-1 boiling hot water tap. With conventional hot and cold water mixer on one side and instant boiling water on the other it will make a great addition to any kitchen. It features a durable chrome finish and a swivel spout, as well as a child safe lock for peace of mind. The tap includes a 2.4 litre boiler, filter and a touch screen digital display.

















Kingsway ranges of products feature the Classic, Premium, Shower, Kitchen and Commercial Collections.





#### **SHOWROOM**

Kingsway Products Limited, Unit 3, Kings Park Industrial Estate, Primrose Hill, Kings Langley, Hertfordshire WD4 8ST

# **TELEPHONE** 01923 618450

#### *