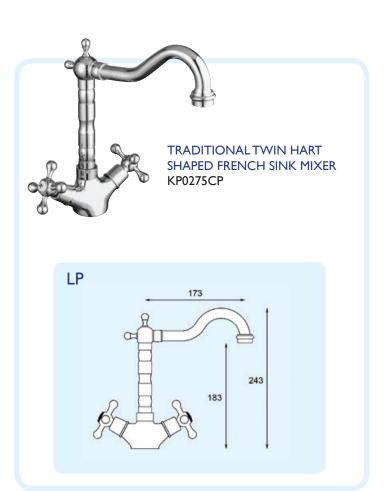

Kingsway ranges of products feature the Classic, Premium, Shower, Kitchen and Commercial Collections.