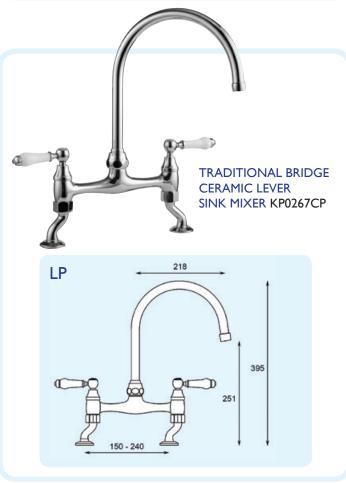

Kingsway ranges of products feature the Classic, Premium, Shower, Kitchen and Commercial Collections.