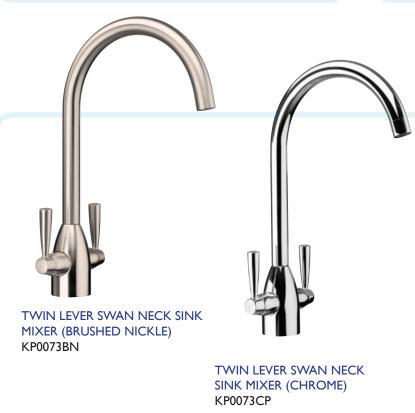

Kingsway ranges of products feature the Classic, Premium, Shower, Kitchen and Commercial Collections.