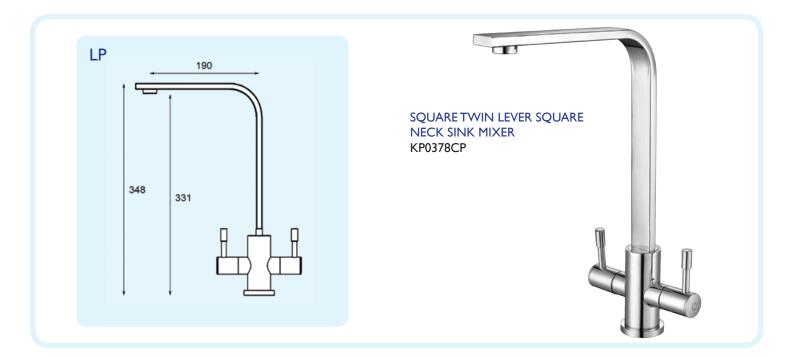

Kingsway ranges of products feature the Classic, Premium, Shower, Kitchen and Commercial Collections.