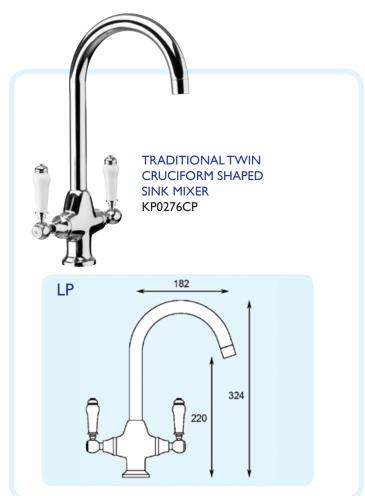

Kingsway ranges of products feature the Classic, Premium, Shower, Kitchen and Commercial Collections.