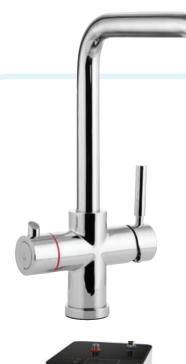

## INSTANT BOILING HOT WATER SINK MIXER KP0200CP

No need for a kettle with this 3-in-1 boiling hot water tap. With conventional hot and cold water mixer on one side and instant boiling water on the other it will make a great addition to any kitchen. It features a durable chrome finish and a swivel spout, as well as a child safe lock for peace of mind. The tap includes a 2.4 litre boiler, filter and a touch screen digital display.