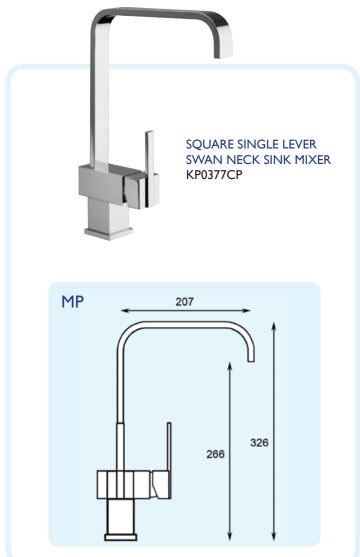

Kingsway ranges of products feature the Classic, Premium, Shower, Kitchen and Commercial Collections.