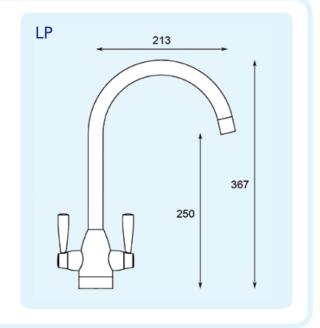

Kingsway ranges of products feature the Classic, Premium, Shower, Kitchen and Commercial Collections.