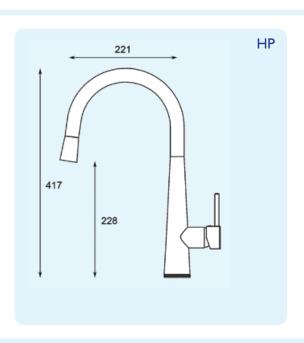

Kingsway ranges of products feature the Classic, Premium, Shower, Kitchen and Commercial Collections.