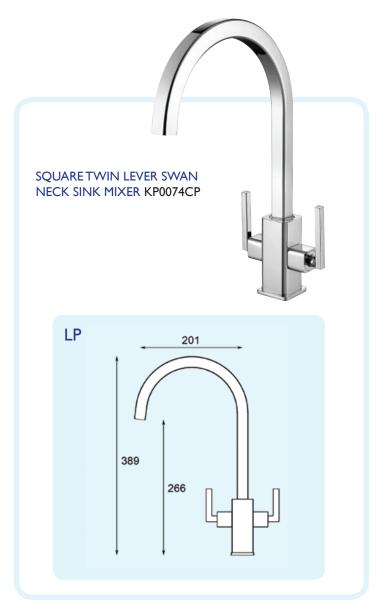

Kingsway ranges of products feature the Classic, Premium, Shower, Kitchen and Commercial Collections.