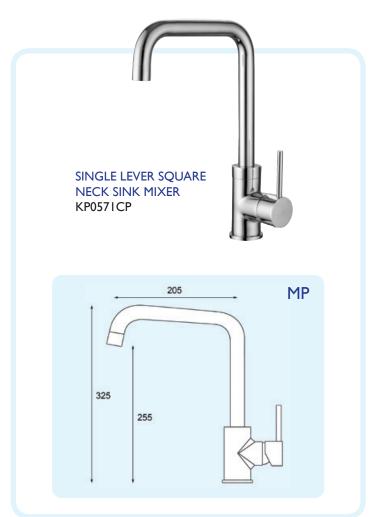

**BOILER UNIT** 

## INSTANT BOILING HOT WATER SINK MIXER KP0200CP

No need for a kettle with this 3-in-1 boiling hot water tap. With conventional hot and cold water mixer on one side and instant boiling water on the other it will make a great addition to any kitchen. It features a durable chrome finish and a swivel spout, as well as a child safe lock for peace of mind. The tap includes a 2.4 litre boiler, filter and a touch screen digital display.

















Kingsway ranges of products feature the Classic, Premium, Shower, Kitchen and Commercial Collections.





#### **SHOWROOM**

Kingsway Products Limited, Unit 3, Kings Park Industrial Estate, Primrose Hill, Kings Langley, Hertfordshire WD4 8ST

# **TELEPHONE** 01923 618450

#### **E