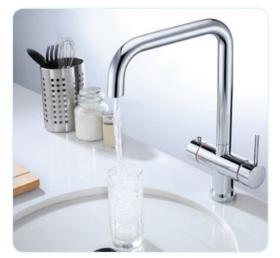

## INSTANT BOILING HOT WATER SINK MIXER KP0200CP

No need for a kettle with this 3-in-1 boiling hot water tap. With conventional hot and cold water mixer on one side and instant boiling water on the other it will make a great addition to any kitchen. It features a durable chrome finish and a swivel spout, as well as a child safe lock for peace of mind. The tap includes a 2.4 litre boiler, filter and a touch screen digital display.