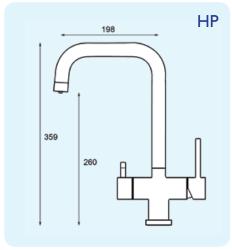

## INSTANT BOILING HOT WATER SINK MIXER KP0200CP

No need for a kettle with this 3-in-1 boiling hot water tap. With conventional hot and cold water mixer on one side and instant boiling water on the other it will make a great addition to any kitchen. It features a durable chrome finish and a swivel spout, as well as a child safe lock for peace of mind. The tap includes a 2.4 litre boiler, filter and a touch screen digital display.