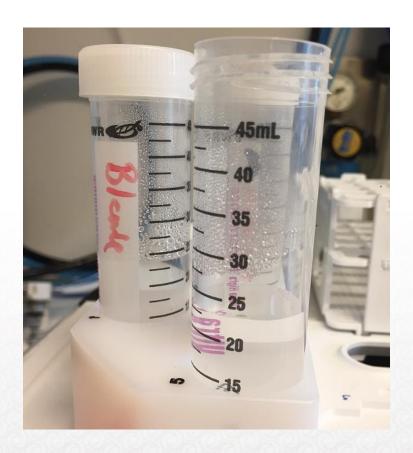

### Low sample volumes

#### Low sample volumes

- Filter that have been leached in water
  - Many different analyses on the same leachate
  - LOD
  - 4-5 ml sample volume.
- Percipitation samples
  - Many different analyses on the same rain sample
  - 5-10 ml sample volume