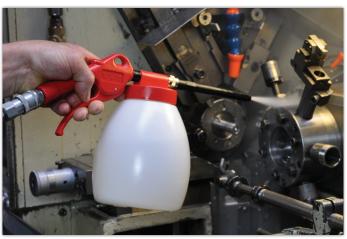

## **JWL Cleaning Gun**

Effective degreasing, washing and shampooing.

JWL Cleaning gun is a powerful and efficient cleaning gun suitable for most kinds of cleaning agents. JWL Cleaning gun is ideal for degreasing, cleaning and detergent coating purposes, even where aggressive chemicals are used.

The nozzle is easy to adjust as to spreading of the liquid.

JWL Cleaning gun is designed to assist you in the best possible way on a daily basis. Therefore, JWL Cleaning gun is user-friendly and easy to operate – the liquid flow is infinitely adjustable and easily regulated using the trigger. We use the compressed air to ease the activating of the handle making it easy, accurate and simple to operate. All other materials are impact and corrosion resistant.