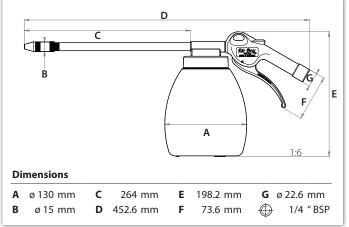

| Materials          |                      | Specifications |                           | Accessories                  | Code no. |
|--------------------|----------------------|----------------|---------------------------|------------------------------|----------|
| Handle and trigger | Acetal plastic       | <b>P</b>       | 6 - 12 Bar (87 - 174 psi) | Container 1,2 litre          | 143200   |
| Valve              | Acetal plastic       |                | Max 100 l/min at 8 bar    | Container with lid 1,2 liter | 143160   |
| Gaskets / O-rings  | Nitrile              |                | ~kg                       |                              |          |
| Nozzle             | Steel, brass         |                |                           |                              |          |
| Spring             | Hardened spring wire |                |                           |                              |          |
| Container          | PEHD                 |                |                           |                              |          |
| Suction tube       | Nylon PA11           |                |                           |                              |          |