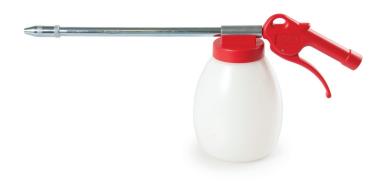

## **JWL Cleaning Gun**

Effective degreasing, washing and shampooing.

JWL Cleaning gun is a powerful and efficient cleaning gun suitable for most kinds of cleaning agents. JWL Cleaning gun is ideal for degreasing, cleaning and detergent coating purposes, even where aggressive chemicals are used.

The nozzle is easy to adjust as to spreading of the liquid.

JWL Cleaning gun is designed to assist you in the best possible way on a daily basis. Therefore, JWL Cleaning gun is user-friendly and easy to operate – the liquid flow is infinitely adjustable and easily regulated using the trigger. We use the compressed air to ease the activating of the handle making it easy, accurate and simple to operate. All other materials are impact and corrosion resistant.