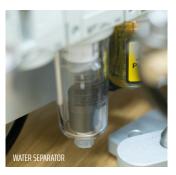

#### **NEW FEATURES & IMPROVEMENTS**

- Larger Display: Bigger and clearer for better readability.
- **Improved Menu:** Redesigned for easier use.
- Improved Battery Life: Up to 50 hours on three AA batteries.
- Quick Release Belt Drive: Replace belts in seconds.
- **Quick Screws for Belt Protection:** Fast guard removal/attachment.
- Water Separator with Auto Drain: Built-in with automatic drainage.
- New Aluminum Handle: Better ergonomic balance.