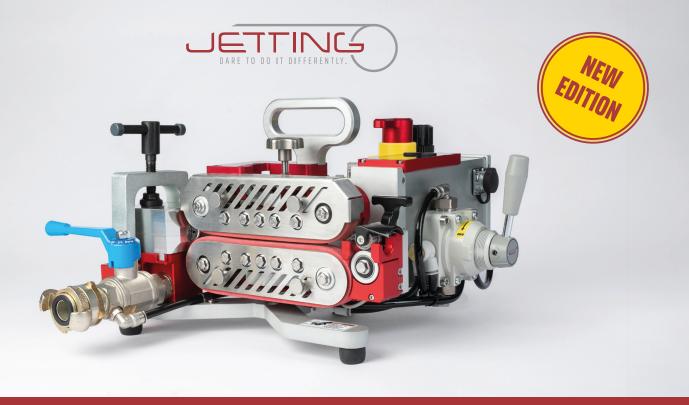

### **V2** FIBER BLOWING MACHINE

Robust and compact pneumatic operated fiber blowing machine with the unique Joystick controller securing optimal control of the installation. This machine can be configurated from 2.4 to 16 mm cable and 7 to 50 mm duct. Anodized aluminum construction makes this machine both lightweight and easy to maintain.

# FIBER BLOWING MACHINE FOR CABLE 2.4-16 MM / DUCT 7-50 MM

- Pneumatic operation, double motors.
- Electronic counter for speed and distance.
- Gentle operation with 17.7 inches belt length.
- Display for speed, distance and pressure in duct.
- Max. speed: 656 ft/min, max. pushing force on cable: 123 lbf.
- Adjustable clamping force.
- Works with JetLogger.
- Joystick Controller with forward and reverse function.
- Duct Air Release Valve, making the reduction of air from the duct very fast.

#### **NEW FEATURES & IMPROVEMENTS**

- Larger Display: Bigger and clearer for better readability.
- **Improved Menu:** Redesigned for easier use.
- Improved Battery Life: Up to 50 hours on three AA batteries.
- Quick Release Belt Drive: Replace belts in seconds.
- **Quick Screws for Belt Protection:** Fast guard removal/attachment.
- Water Separator with Auto Drain: Built-in with automatic drainage.
- New Aluminum Handle: Better ergonomic balance.