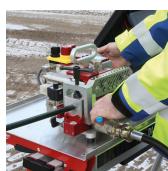

### **V2** FIBER BLOWING MACHINE

Robust and compact pneumatic operated fiber blowing machine with the unique Joystick controller securing optimal control of the installation. This machine can be configurated from 2.4 to 16 mm cable and 7 to 50 mm duct. Anodized aluminum construction makes this machine both lightweight and easy to maintain.

# FIBER BLOWING MACHINE FOR CABLE 2.4-16 MM / DUCT 7-50 MM

- Pneumatic operation, double motors.
- Electronic counter for speed and distance.
- Gentle operation with 17.7 inches belt length.
- Display for speed, distance and pressure in duct.
- Max. speed: 656 ft/min, max. pushing force on cable: 123 lbf.
- Adjustable clamping force.
- Works with JetLogger.
- Joystick Controller with forward and reverse function.
- Duct Air Release Valve, making the reduction of air from the duct very fast.