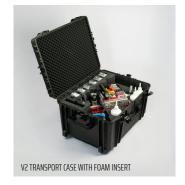

#### **STD CONFIGURATION V2**

- V2 Transport Case with foam insert
- V2 fixture
- 1 bottle Micro Duct Lube
- 1 bottle Duct Lube
- 1 bottle pneumatic oil
- Service kit