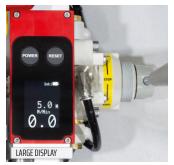

#### **NEW FEATURES & IMPROVEMENTS**

- Larger Display: Bigger and clearer for better readability.
- **Improved Menu:** Redesigned for easier use.
- Improved Battery Life: Up to 50 hours on three AA batteries.
- Quick Release Belt Drive: Replace belts in seconds.
- **Quick Screws for Belt Protection:** Fast guard removal/attachment.
- Water Separator with Auto Drain: Built-in with automatic drainage.
- New Aluminum Handle: Better ergonomic balance.