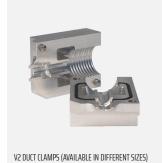

#### **ACCESSORIES FOR V2**

- Working Table
- Afterblower
- Floating kit
- Jetlogger
- Duct clamps
- Cable guides