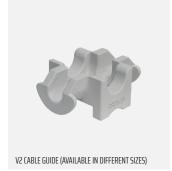

#### **ACCESSORIES FOR V2**

- Working Table
- Afterblower
- Floating kit
- Jetlogger
- Duct clamps
- Cable guides