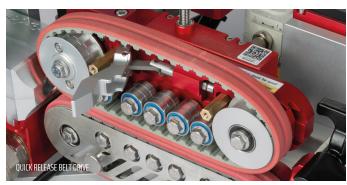

#### **NEW FEATURES & IMPROVEMENTS**

- Larger Display: Bigger and clearer for better readability.
- **Improved Menu:** Redesigned for easier use.
- Improved Battery Life: Up to 50 hours on three AA batteries.
- Quick Release Belt Drive: Replace belts in seconds.
- **Quick Screws for Belt Protection:** Fast guard removal/attachment.
- Water Separator with Auto Drain: Built-in with automatic drainage.
- New Aluminum Handle: Better ergonomic balance.