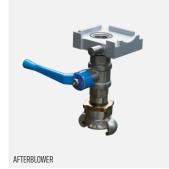

#### **ACCESSORIES FOR V2**

- Working Table
- Afterblower
- Floating kit
- Jetlogger
- Duct clamps
- Cable guides