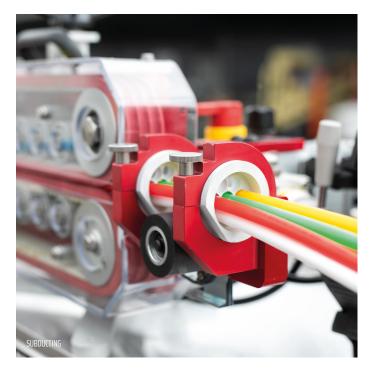

# **V3 NE FIBER BLOWING MACHINE**

- Pneumatic operation, double motors.
- Electronic counter for speed and distance.
- Gentle operation with long contact surface on the cable. .
- Display for speed, distance and pressure in conduit.
- Max. speed 165 ft/min
- Max pushing force on cable 400 lbf. .
- Adjustable clamping force. .
- Option of sub-conduit kit for installing several micro conduits. Example: 7x7/3.5 mm or
- 4x14/10 mm in a 50 mm tube simultaneously. .
- Works with JetLogger .
- Joystick Controller with forward and reverse function. .
- Conduit air quick release valve. .