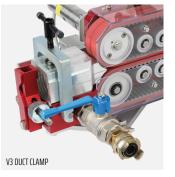

DUCT CLAMP (AVAILABLE IN DIFFERENT SIZES)

AFTER BLOWER

CABLE GUIDE (AVAILABLE IN DIFFERENT SIZES)

LUBE AND PNEUMATIC OIL

V3 TRANSPORT CASE WITH FOAM INSERT

### **ACCESSORIES FOR V3**

- After blower
- Floating kit
- 9-12 V adaptor. For replacing 9 V battery for digital display
- Jetlogger
- Duct clamps
- Cable guides
- Double Claw Pipe Holder
- V3 Transport Case with foam insert