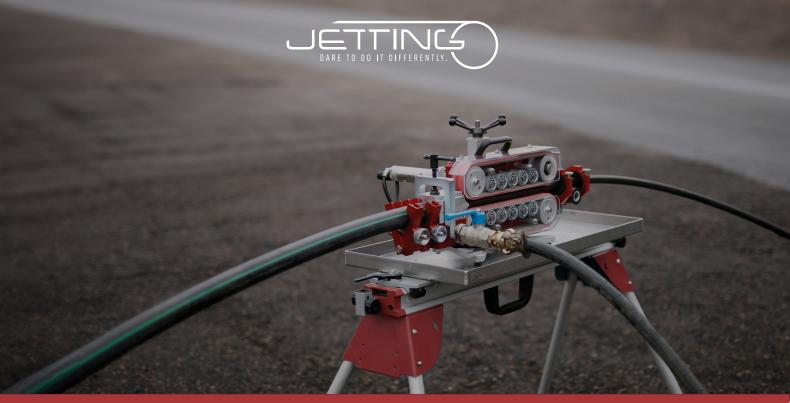

# **V3** FIBER BLOWING MACHINE

Robust and powerful, pneumatic operated fiber blowing machine designed for single cables and for relining of multiple microducts. You can configure it for cables ranging from 4 to 40 mm, microduct dimensions between 10-22 mm, and smooth wall conduit dimensions between 0.75" to 2.00". The unique Joystick controller and the agile motors securing a optimal control of the installation. With an anodized aluminum construction, the machine is lightweight but still very strong.

# **V3 NE FIBER BLOWING MACHINE**

- Pneumatic operation, double motors.
- Electronic counter for speed and distance.
- Gentle operation with long contact surface on the cable. .
- Display for speed, distance and pressure in conduit.
- Max. speed 165 ft/min
- Max pushing force on cable 400 lbf. .
- Adjustable clamping force. .
- Option of sub-conduit kit for installing several micro conduits. Example: 7x7/3.5 mm or
- 4x14/10 mm in a 50 mm tube simultaneously. .
- Works with JetLogger .
- Joystick Controller with forward and reverse function. .
- Conduit air quick release valve. .