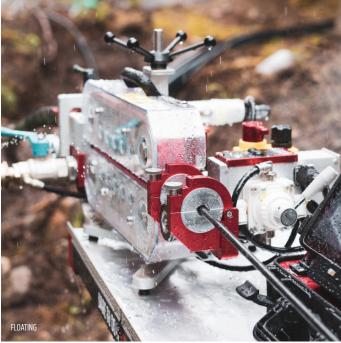

# **V3** FIBER BLOWING MACHINE

Robust and powerful, pneumatic operated fiber blowing machine designed for single cables and for relining of multiple microducts. You can configure it for cables ranging from 4 to 40 mm, microduct dimensions between 10-22 mm, and smooth wall conduit dimensions between 0.75" to 2.00". The unique Joystick controller and the agile motors securing a optimal control of the installation. With an anodized aluminum construction, the machine is lightweight but still very strong.

# **V3 NE FIBER BLOWING MACHINE**

- Pneumatic operation, double motors.
- Electronic counter for speed and distance.
- Gentle operation with long contact surface on the cable. .
- Display for speed, distance and pressure in conduit.
- Max. speed 165 ft/min
- Max pushing force on cable 400 lbf. .
- Adjustable clamping force. .
- Option of sub-conduit kit for installing several micro conduits. Example: 7x7/3.5 mm or
- 4x14/10 mm in a 50 mm tube simultaneously. .
- Works with JetLogger .
- Joystick Controller with forward and reverse function. .
- Conduit air quick release valve. .