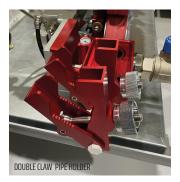

### **ACCESSORIES FOR V3**

- After blower
- Floating kit
- 9-12 V adaptor. For replacing 9 V battery for digital display
- Jetlogger
- Duct clamps
- Cable guides
- Double Claw Pipe Holder
- V3 Transport Case with foam insert