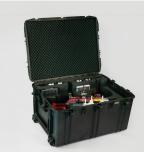

DUCT CLAMP (AVAILABLE IN DIFFERENT SIZES)

AFTER BLOWER

CABLE GUIDE (AVAILABLE IN DIFFERENT SIZES)

LUBE AND PNEUMATIC OIL

V3 TRANSPORT CASE WITH FOAM INSERT

## **STD CONFIGURATION V3**

- Transport case
- Extra fixtur
- 1 bottle Micro Duct Lube
- 1 bottle Duct Lube
- 1 bottle pneumatic oil
- Service kit

### **ACCESSORIES FOR V3**

- After blower
- Floating kit
- 9-12 V adaptor. For replacing 9 V battery for digital display
- Jetlogger
- Duct clamps
- Cable guides
- Double Claw Pipe Holder
- V3 Transport Case with foam insert