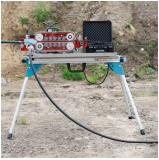

# **V3** FIBER BLOWING MACHINE

Robust and powerful, pneumatic operated fiber blowing machine designed for single cables and for relining of multiple microducts. You can configure it for cables ranging from 4 to 40 mm, microduct dimensions between 10-22 mm, and smooth wall conduit dimensions between 0.75" to 2.00". The unique Joystick controller and the agile motors securing a optimal control of the installation. With an anodized aluminum construction, the machine is lightweight but still very strong.

# **V3 NE FIBER BLOWING MACHINE**

- Pneumatic operation, double motors.
- Electronic counter for speed and distance.
- Gentle operation with long contact surface on the cable. .
- Display for speed, distance and pressure in conduit.
- Max. speed 165 ft/min
- Max pushing force on cable 400 lbf. .
- Adjustable clamping force. .
- Option of sub-conduit kit for installing several micro conduits. Example: 7x7/3.5 mm or
- 4x14/10 mm in a 50 mm tube simultaneously. .
- Works with JetLogger .
- Joystick Controller with forward and reverse function. .
- Conduit air quick release valve. .