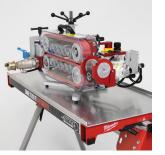

# **V3** FIBER BLOWING MACHINE

Robust and powerful, pneumatic operated fiber blowing machine designed for single cables and for relining of multiple microducts. You can configure it for cables ranging from 4 to 40 mm, microduct dimensions between 10-22 mm, and smooth wall conduit dimensions between 0.75" to 2.00". The unique Joystick controller and the agile motors securing a optimal control of the installation. With an anodized aluminum construction, the machine is lightweight but still very strong.

# **V3 NE FIBER BLOWING MACHINE**

- Pneumatic operation, double motors.
- Electronic counter for speed and distance.
- Gentle operation with long contact surface on the cable. .
- Display for speed, distance and pressure in conduit.
- Max. speed 165 ft/min
- Max pushing force on cable 400 lbf. .
- Adjustable clamping force. .
- Option of sub-conduit kit for installing several micro conduits. Example: 7x7/3.5 mm or
- 4x14/10 mm in a 50 mm tube simultaneously. .
- Works with JetLogger .
- Joystick Controller with forward and reverse function. .
- Conduit air quick release valve. .