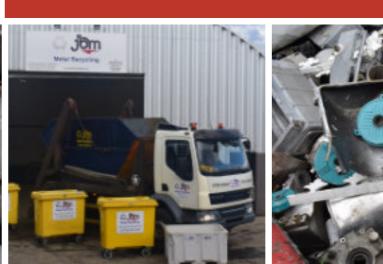

# We help businesses across the United Kingdom sustainably recycle their ferrous and non-ferrous metal waste.

Our free skip hire service offers a practical, efficient and simple way of removing metal waste from your site. Once collected and delivered to our metal recycling facility, we sort, weigh and process all non-ferrous materials.

### **Our Services**

We deliver a skip at no cost to your premises, once filled with non-ferrous metals we will arrange a collection. The skip is weighed at our facility where your payment is calculated.