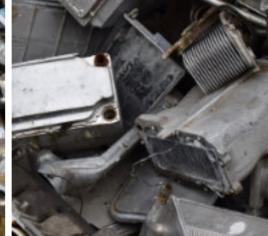

#### Non-ferrous

Old Rolled Aluminium Copper, Aluminium Radiators Shredded Floated Aluminium Aluminium Turnings Brass Rod Swarf Brass & Copper Radiators Aluminium Extrusions - (HE9/6063, H30/6082) Shredded Stainless Steel 0-10, 10-50, 30-90mm Mixed Heavies **Incinerated Aluminium Copper Tanks Electric Motors** Heavy Copper or Birch Cliff **Miscellaneous** Cables Litho Aluminium Copper Wire Copper Tube Cast Aluminium Aluminium Cuttings Aluminium Wheels Aluminium Cans And many more...