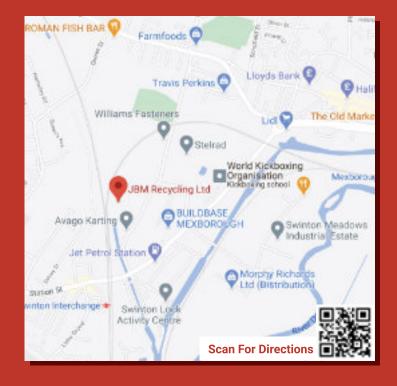

Our metal recycling facility is based in Swinton, which is easily accessible from Rotherham, Doncaster, Barnsley and Sheffield. We offer collection, drop off or commercial skip hire services and operate across the whole of the United Kingdom.

## **Contact us**

JBM Metal Recycling Ltd, Unit G2 Swinton Bridge Whitelee Rd, Mexborough, S64 8BH

T: 01709 940 094 E: info@jbmrecycling.co.uk W: www.jbmrecycling.co.uk