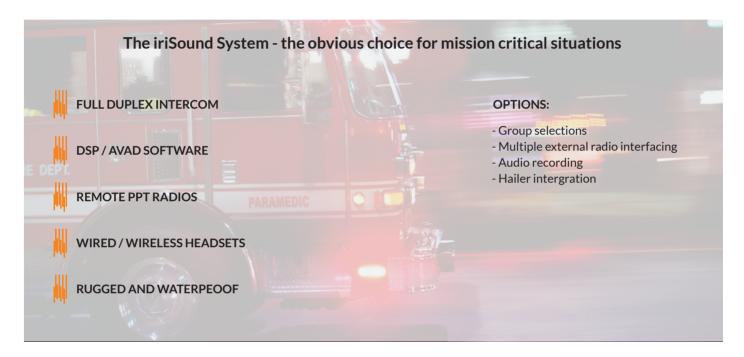

### Superior sound quality

The heart of the intelligent intercom is the iriSound unit itself, combining a DSP controlled mixer unit with audio from user headsets and external radios. No compromise, high quality components, advanced technology in a rugged and waterproof design, gives you a professional and reliable platform. Packed with advanced features such as noise compression, automatic squelch levels and high-end military grade noise cancelling microphones, ensures you no longer miss out on vital communication. We have made the iriSound ready to go - right out of the box - so you're good to go.

#### **Configurations**

The iriSound Intelligent Intercom system is modular and scalable giving you the freedom to expand your setup when needed. You can start with a few users on either wired or wireless head-sets in a closed intercom system. If you needs exceeds more than 10 audio channels, simply connect more iriSound units to the system. iriSound supports multiple external radios, audio recorders, external hailers, user defined grids and more.