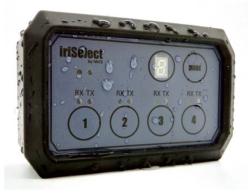

Additional user features can be controlled by the iriSelect control unit. (optional extra)