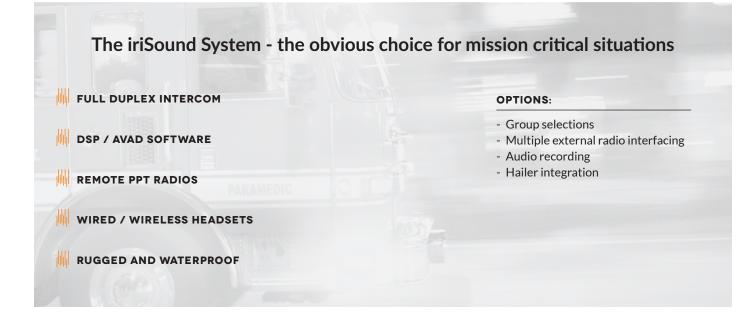

## **iriSound** - intelligent intercom

Engineered to perform in even the toughest environments, the iriSound Intelligent intercom is packed with advanced technology that ensures you can effortlessly communicate with your teammates, loud and clear - allowing you to focus on what you do best - getting the job done.

## Superior sound quality

The heart of the intelligent intercom is the iriSound unit itself, combining a DSP controlled mixer unit with audio from user headsets and external radios. No compromise, high quality components, advanced technology in a rugged and waterproof design, gives you a professional and reliable platform. Packed with advanced features such as noise compression, automatic squelch levels and high-end military grade noise cancelling microphones, ensures you no longer miss out on vital communication. We have made the iriSound ready to go - right out of the box - so you're good to go.

#### Learn much more at www.iwcs.eu

The iriSound Intelligent Intercom system is modular and scalable giving you the freedom to expand your setup when needed. You can start with a few users on either wired or wireless headsets in a closed intercom system. If you needs exceeds more than 10 audio channels, simply connect more iriSound units to the system. iriSound supports multiple external radios, audio recorders, external hailers, user defined grids and more.