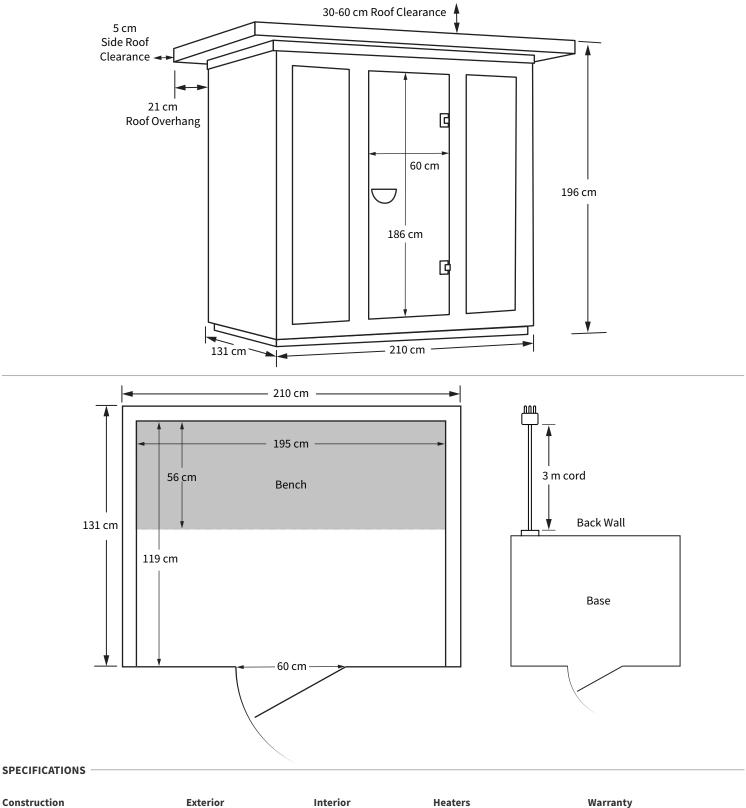

#### Construction

Cedartec<sup>™</sup> exterior with Eco Certified Western Red Canadian Cedar interior 8 mm thick tempered safety glass: doors & windows Weight: 476 kg

#### Exterior

Width: 210 cm \* Depth: 131 cm \* Height: 196 cm \*Add 21cm roof overhang Interior Width: 195 cm Depth: 119 cm Height: 179 cm Bench: 56 cm x 195 cm

#### Heaters

True Wave™ Far Infrared and Full Spectrum Infrared Heaters Power: 230V/3,800W/17A

#### Warranty

Full Lifetime Warranty on all electrical components including Far-infrared & Full Spectrum Heaters 5 Year Warranty on Cabin

UK: 023 8202 6522 | info@infrared-sauna.co.uk | www.infraredsauna.co.uk Ireland: 01 907 9370 | info@infraredsauna.ie | www.infraredsauna.ie

#### Cedartec<sup>™</sup> exterior with Eco Certified Western Red Canadian Cedar interior 8 mm thick tempered safety glass: doors & windows Weight: 476 kg

Width: 210 cm \* Depth: 131 cm \* Height: 196 cm \*Add 21cm roof overhang

Width: 195 cm Depth: 119 cm Height: 179 cm Bench: 56 cm x 195 cm

True Wave™ Far Infrared and Full Spectrum Infrared Heaters Power: 230V/3,800W/17A

Full Lifetime Warranty on all electrical components including Far-infrared & Full Spectrum Heaters 5 Year Warranty on Cabin