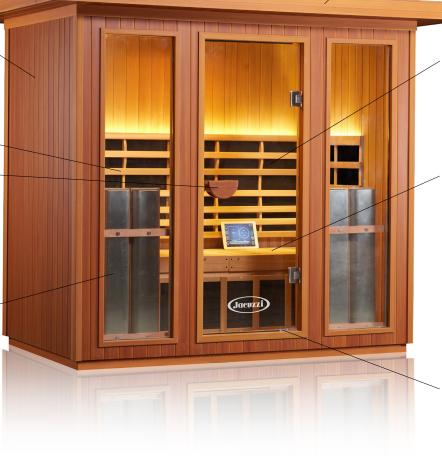

### BUILT-IN CHARGING AND AUDIO STATION

Charge your tablet or smartphone inside the sauna and connect your favorite audio device with Bluetooth or the included MP3 jack.

#### BUILT-IN ERGONOMIC BACKREST

Relax close to the soothing infrared heat against the Chiropractor designed built-in ergonomic backrest.

#### COMBINATION DOOR HANDLE/TABLET CRADLE FOR EASY MEDIA VIEWING

Place your tablet on the door handle for easy viewing of your favourite shows or movies.

#### TRUE WAVE™ FULL ∽ SPECTRUM HEATERS

Our full spectrum infrared heaters deliver over 20 times the power of the nearest leading competitor. Our patented heating system allows for the deepest penetration with peak performance for the best results.

#### THERAPEUTIC FAR INFRARED HEATERS

Our exclusive True Wave™ hybrid Carbon & Ceramic low EMF / low ELF heaters surround you in healing infrared heat.

#### DOCTOR DESIGNED ERGONOMIC BENCH

Relax in comfort in your sauna with our exclusive recliner or flat bench.

#### INFRARED HEATED CERAMIC TILED FLOOR

Includes an easy to clean cream ceramic tiled floor – with underfloor True Wave™ Carbon & Ceramic far infrared heaters.

#### **ENHANCED AUDIO SOUND SYSTEM**

Bluetooth and AUX inputs make it easy to connect and listen to your audio devices.

#### **DIGITAL KEYPAD CONTROLS**

Never Fail<sup>™</sup> digital keypad controls temperature, time, lights, heater intensity and reservation mode.

#### **COLOUR LIGHT THERAPY**

Your Outdoor sauna comes with medical grade Chromotherapy as standard.

#### **TABLET/ SMARTPHONE CONTROL**

(Optional) Log in from your tablet or smartphone and remotely operate your sauna.