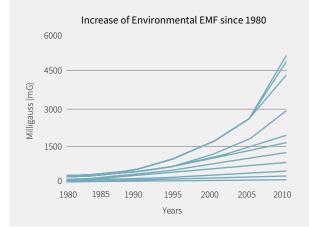

#### What is EMF?

Electromagnetic Fields; EMF and ELF have been called "dirty electricity" and are the unintentional wavelengths produced by things like, computers, appliances, cell phones and electrical wiring. EMF/ELF has increased steadily over the past 50-100 years as our daily use of electronic and labor saving devices has skyrocketed. This has become a real public health concern.

#### EMF/ELF Extra Shielded Wiring = Electromagnetic Safety

True Wave<sup>™</sup> infrared heaters are the most effective and safest infrared heaters available. We have developed our own patented technologies that cancel out both EMF (Electromagnetic Fields) and ELF (Extremely Low Frequencies). We guarantee that you will not experience any harmful wavelengths when you are in your sauna. EMF levels tested consistently show an average of less than 1mg and our ELF levels test 3-5 times below the threshold of concern set by the World Health Organization (WHO). Many of our competitors' saunas tested with levels 20 times or more above this same threshold of concern. Our proprietary True Wave<sup>™</sup> heaters were the first low EMF carbon-based heaters in the market and revolutionised the entire infrared sauna industry.