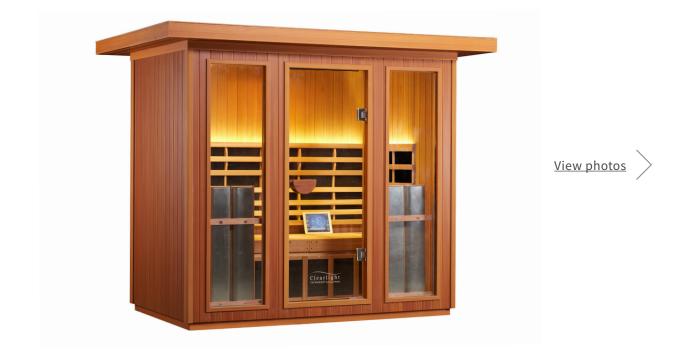

## BUILT FOR THE

Cedartec<sup>®</sup> exterior finish for durable outdoor use and Western Red Canadian Cedar interior for that true sauna feel.