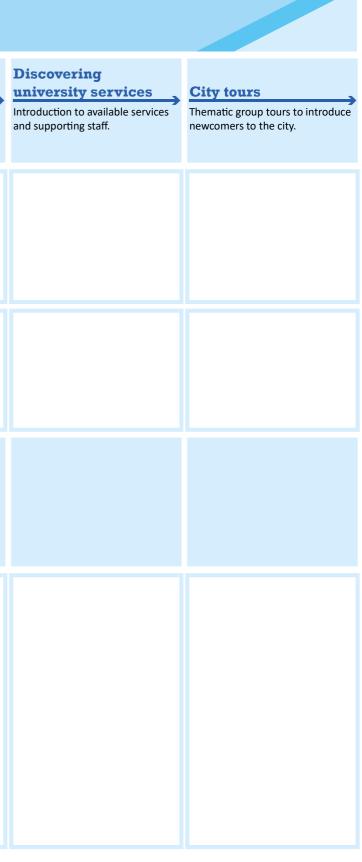

## InComm Customer Journey Model Canvas

|                                                                                | Intro Onboarding                                                     |                                                                                                                                              |                                                                                                                             |                                                                                                                               |                                     |                                                                                                                             |  |  |  |
|--------------------------------------------------------------------------------|----------------------------------------------------------------------|----------------------------------------------------------------------------------------------------------------------------------------------|-----------------------------------------------------------------------------------------------------------------------------|-------------------------------------------------------------------------------------------------------------------------------|-------------------------------------|-----------------------------------------------------------------------------------------------------------------------------|--|--|--|
|                                                                                | Front desk<br>A physical place to ask all<br>questions and get help. | International<br>classroom/workspace<br>Enable an inclusive learning<br>environment using<br>internationalization policies and<br>practices. | Peer to peer support<br>Individual and informal activities<br>that help newcomers integrate into<br>the social environment. | <b>Institutional support</b><br>University-organized programs that<br>help newcomers with their specific<br>academic program. | A place to learn the local language | Social events<br>Well spread activities during the<br>first 3 months aimed to socialize<br>and meeting the local community. |  |  |  |
| <b>Existing</b><br>Programs/activities<br>/chanels available<br>at institution |                                                                      |                                                                                                                                              |                                                                                                                             |                                                                                                                               |                                     |                                                                                                                             |  |  |  |
| <b>Thoughts</b><br>What students/PhD's<br>think about the<br>element           |                                                                      |                                                                                                                                              |                                                                                                                             |                                                                                                                               |                                     |                                                                                                                             |  |  |  |
| Emotions<br>Emotion<br>(expected or<br>needed)                                 |                                                                      |                                                                                                                                              |                                                                                                                             |                                                                                                                               |                                     |                                                                                                                             |  |  |  |
| <b>To improve</b><br>Programs/activities<br>/chanels to<br>improve             |                                                                      |                                                                                                                                              |                                                                                                                             |                                                                                                                               |                                     |                                                                                                                             |  |  |  |
|                                                                                |                                                                      |                                                                                                                                              |                                                                                                                             |                                                                                                                               |                                     |                                                                                                                             |  |  |  |