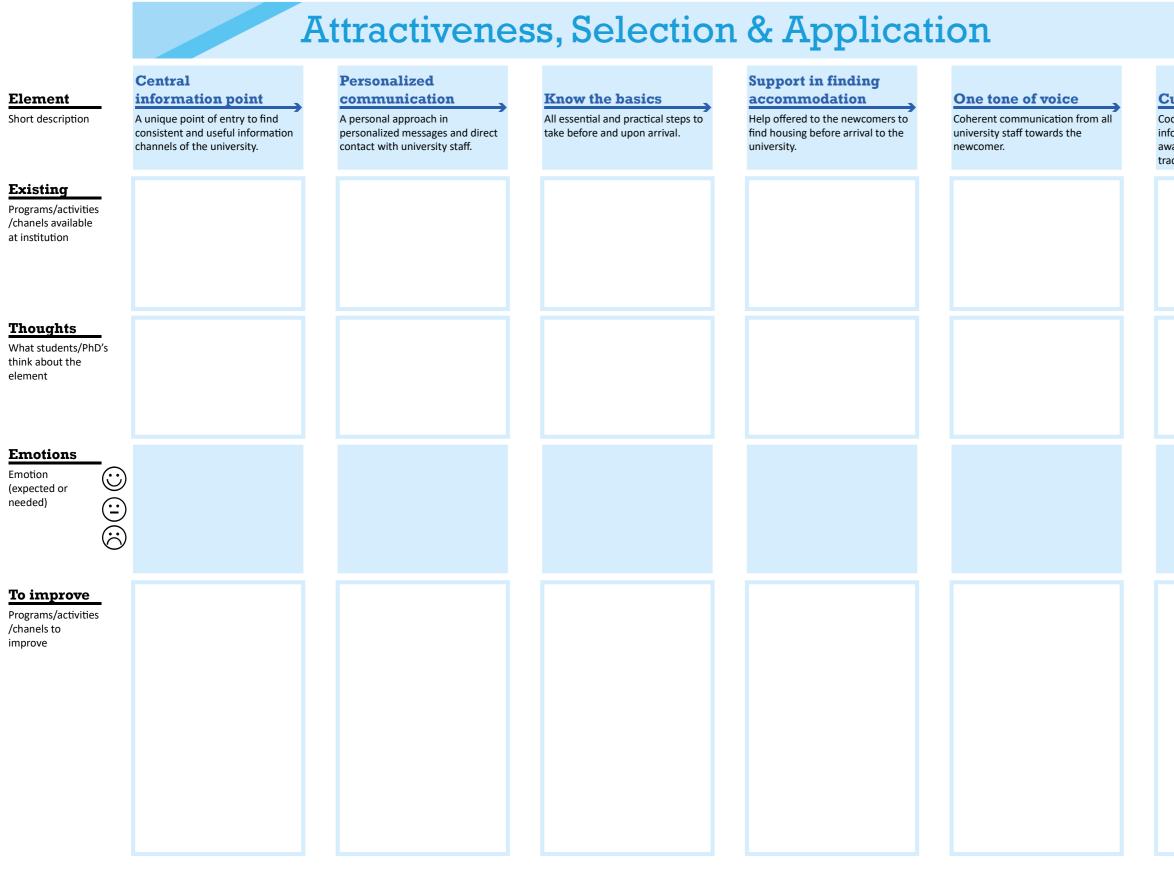

# InComm Customer Journey Model Canvas

|                                                                                | Intro                                                                                               |                                                                                             |                                                                                                                                  |                                                                                  |                                                                                                            |                                                                                                                                 |  |  |  |
|--------------------------------------------------------------------------------|-----------------------------------------------------------------------------------------------------|---------------------------------------------------------------------------------------------|----------------------------------------------------------------------------------------------------------------------------------|----------------------------------------------------------------------------------|------------------------------------------------------------------------------------------------------------|---------------------------------------------------------------------------------------------------------------------------------|--|--|--|
| Element<br>Short description                                                   | Legal procedures<br>Information and support on the set<br>of formalities requested upon<br>arrival. | Welcome ceremony The first, official and live welcome moment or ceremony for all newcomers. | Get to know<br>each other<br>A moment to meet and greet each<br>other with introductions,<br>presentations or just a small talk. | Welcome kit<br>A physical package with the<br>essential information and goodies. | Introduction<br>to the campus<br>A tour over campus(sus) to help<br>newcomers to find their way<br>around. | Find your place<br>in the community<br>Introduction to the social<br>ecosystem of groups and<br>associations at the university. |  |  |  |
| <b>Existing</b><br>Programs/activities<br>/chanels available<br>at institution |                                                                                                     |                                                                                             |                                                                                                                                  |                                                                                  |                                                                                                            |                                                                                                                                 |  |  |  |
| <b>Thoughts</b><br>What students/PhD's<br>think about the<br>element           |                                                                                                     |                                                                                             |                                                                                                                                  |                                                                                  |                                                                                                            |                                                                                                                                 |  |  |  |
| Emotions<br>Emotion<br>(expected or<br>needed)                                 |                                                                                                     |                                                                                             |                                                                                                                                  |                                                                                  |                                                                                                            |                                                                                                                                 |  |  |  |
| <b>To improve</b><br>Programs/activities<br>/chanels to<br>improve             |                                                                                                     |                                                                                             |                                                                                                                                  |                                                                                  |                                                                                                            |                                                                                                                                 |  |  |  |