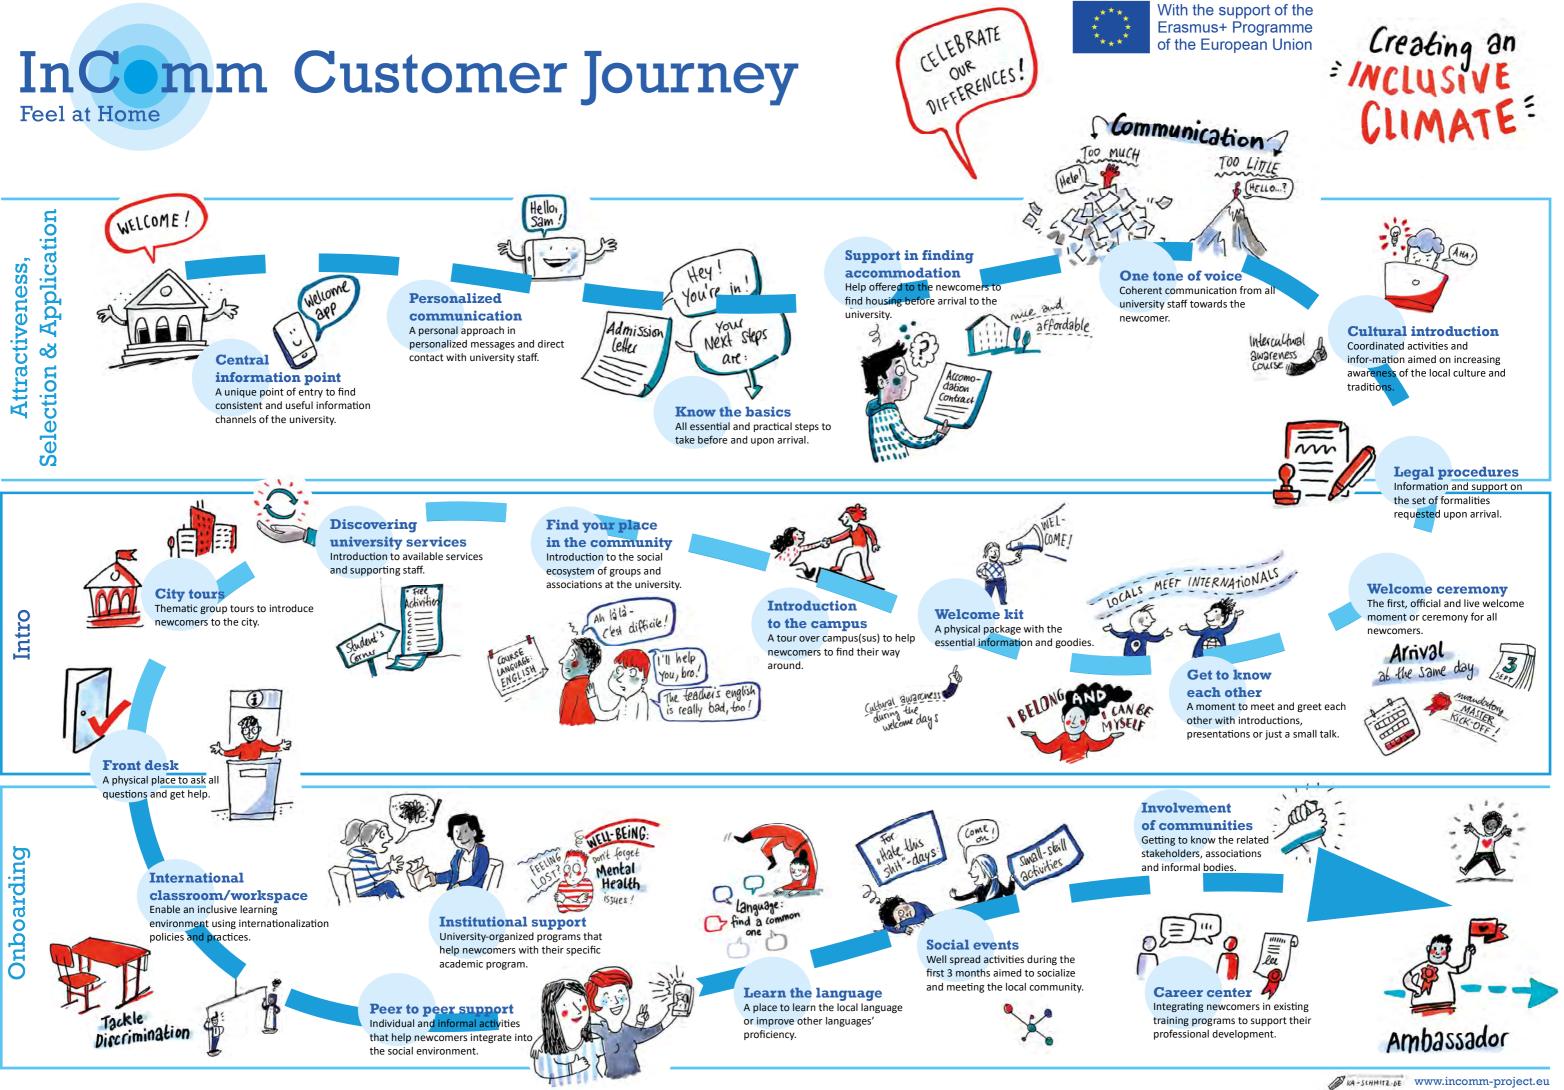

## InComm Customer Journey Model Canvas

With the support of the Erasmus+ Programme of the European Union

### Intro

#### Cultural introduction ,

Coordinated activities and infor-mation aimed on increasing awareness of the local culture and traditions.

#### **Cultural introduction**

Coordinated activities and infor-mation aimed on increasing awareness of the local culture and traditions.

# InComm Customer Journey Model Canvas

|                                                                                | Intro                                                                                               |                                                                                             |                                                                                                                                  |                                                                                  |                                                                                                            |                                                                                                                                 |  |  |  |
|--------------------------------------------------------------------------------|-----------------------------------------------------------------------------------------------------|---------------------------------------------------------------------------------------------|----------------------------------------------------------------------------------------------------------------------------------|----------------------------------------------------------------------------------|------------------------------------------------------------------------------------------------------------|---------------------------------------------------------------------------------------------------------------------------------|--|--|--|
| Element<br>Short description                                                   | Legal procedures<br>Information and support on the set<br>of formalities requested upon<br>arrival. | Welcome ceremony The first, official and live welcome moment or ceremony for all newcomers. | Get to know<br>each other<br>A moment to meet and greet each<br>other with introductions,<br>presentations or just a small talk. | Welcome kit<br>A physical package with the<br>essential information and goodies. | Introduction<br>to the campus<br>A tour over campus(sus) to help<br>newcomers to find their way<br>around. | Find your place<br>in the community<br>Introduction to the social<br>ecosystem of groups and<br>associations at the university. |  |  |  |
| <b>Existing</b><br>Programs/activities<br>/chanels available<br>at institution |                                                                                                     |                                                                                             |                                                                                                                                  |                                                                                  |                                                                                                            |                                                                                                                                 |  |  |  |
| <b>Thoughts</b><br>What students/PhD's<br>think about the<br>element           |                                                                                                     |                                                                                             |                                                                                                                                  |                                                                                  |                                                                                                            |                                                                                                                                 |  |  |  |
| Emotions<br>Emotion<br>(expected or<br>needed)                                 |                                                                                                     |                                                                                             |                                                                                                                                  |                                                                                  |                                                                                                            |                                                                                                                                 |  |  |  |
| <b>To improve</b><br>Programs/activities<br>/chanels to<br>improve             |                                                                                                     |                                                                                             |                                                                                                                                  |                                                                                  |                                                                                                            |                                                                                                                                 |  |  |  |

With the support of the Erasmus+ Programme of the European Union

## InComm Customer Journey Model Canvas

|                                                                                | Intro Onboarding                                                     |                                                                                                                                              |                                                                                                                             |                                                                                                                               |                                     |                                                                                                                             |  |  |  |
|--------------------------------------------------------------------------------|----------------------------------------------------------------------|----------------------------------------------------------------------------------------------------------------------------------------------|-----------------------------------------------------------------------------------------------------------------------------|-------------------------------------------------------------------------------------------------------------------------------|-------------------------------------|-----------------------------------------------------------------------------------------------------------------------------|--|--|--|
|                                                                                | Front desk<br>A physical place to ask all<br>questions and get help. | International<br>classroom/workspace<br>Enable an inclusive learning<br>environment using<br>internationalization policies and<br>practices. | Peer to peer support<br>Individual and informal activities<br>that help newcomers integrate into<br>the social environment. | <b>Institutional support</b><br>University-organized programs that<br>help newcomers with their specific<br>academic program. | A place to learn the local language | Social events<br>Well spread activities during the<br>first 3 months aimed to socialize<br>and meeting the local community. |  |  |  |
| <b>Existing</b><br>Programs/activities<br>/chanels available<br>at institution |                                                                      |                                                                                                                                              |                                                                                                                             |                                                                                                                               |                                     |                                                                                                                             |  |  |  |
| <b>Thoughts</b><br>What students/PhD's<br>think about the<br>element           |                                                                      |                                                                                                                                              |                                                                                                                             |                                                                                                                               |                                     |                                                                                                                             |  |  |  |
| Emotions<br>Emotion<br>(expected or<br>needed)                                 |                                                                      |                                                                                                                                              |                                                                                                                             |                                                                                                                               |                                     |                                                                                                                             |  |  |  |
| <b>To improve</b><br>Programs/activities<br>/chanels to<br>improve             |                                                                      |                                                                                                                                              |                                                                                                                             |                                                                                                                               |                                     |                                                                                                                             |  |  |  |
|                                                                                |                                                                      |                                                                                                                                              |                                                                                                                             |                                                                                                                               |                                     |                                                                                                                             |  |  |  |