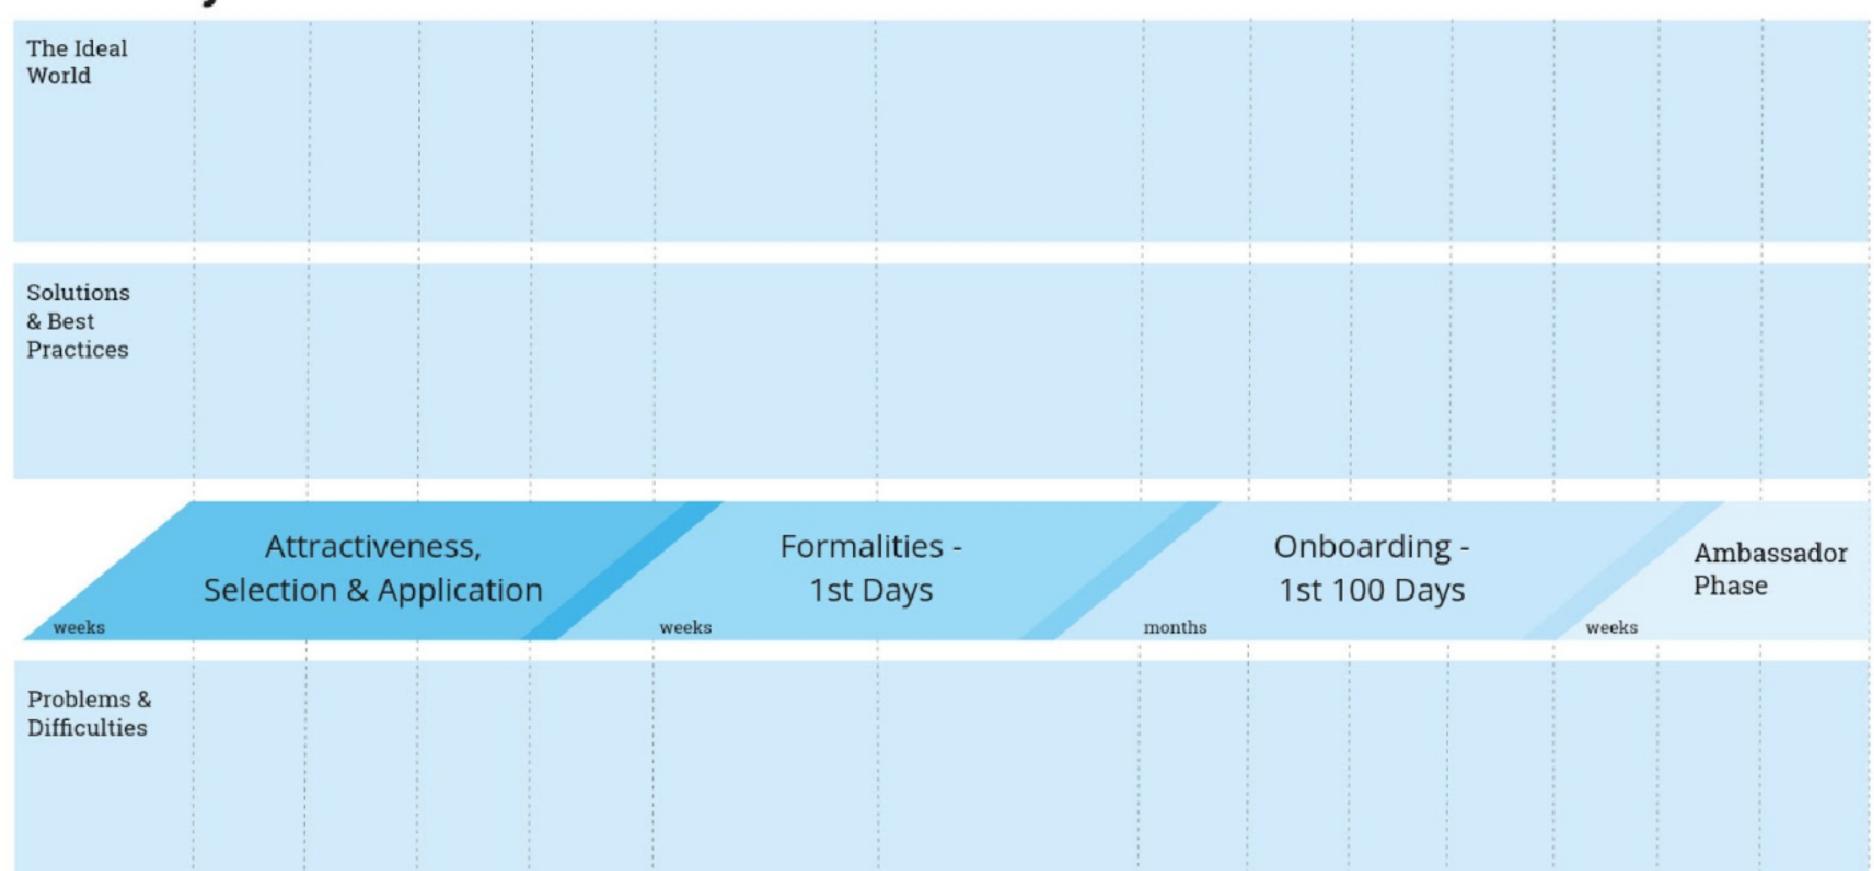

## Customer Journey

| Customer<br>Journey                           | Attractiveness, Selection & Application | weeks | Formalities -<br>1st Days | months | Onboarding -<br>1st 100 Days | Ambassado<br>Phase<br>weeks |
|-----------------------------------------------|-----------------------------------------|-------|---------------------------|--------|------------------------------|-----------------------------|
| Current<br>Reality                            |                                         |       |                           |        |                              |                             |
| Ideal Future                                  |                                         |       |                           |        |                              |                             |
| How to Achieve<br>Ideal Future<br>(Solutions) |                                         |       |                           |        |                              |                             |
| Possible Problems / Difficulties              |                                         |       |                           |        |                              | mire                        |