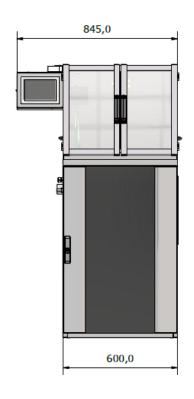

## Technical Data

| Specification spray unit |                            |
|--------------------------|----------------------------|
|                          |                            |
| Working Pressure         | 9 bar +- 0,1 bar           |
| Max Pressure             | 11 bar                     |
| Volume Min - Max         | 150 ml/min – 1 350 ml/min  |
| Sample Size              | Max 211x 297mm             |
| Material                 | Non corrosive              |
| Traversing speed         | 10 m/min                   |
|                          |                            |
| Control system           |                            |
|                          |                            |
| Voltage                  | 220V AC                    |
| Input                    | 7" Touch screen            |
| Volume control           | Valve frequency adjustment |
|                          |                            |
| Supply tank              |                            |
|                          |                            |
| Tank material            | Stainless steel            |
| Connections              | Quick connectors           |
| Volume                   | 5 litre                    |
| Max pressure             | 11 bar                     |