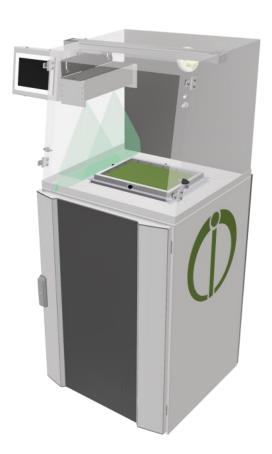

#### **Features**

- The unit is equipped with a traversing spray cassette that moves over the sample covering it with the selected chemistry. If dual sided application is required, the sample is turned, and a second pass of the spray cassette is performed.
- ✓ The liquid is supplied to the spray cassette from a
  5-litre pressure vessel ensuring a constant controlled flow at
  a fixed pressure
- ✓ The exact volume needed is set in the control system and is easily adjustable.
- ✓ After use, the unit is easily cleaned by activating the automatic cleaning function that flush the internal part of the system with water.

## Technical Data

| Specification spray unit |                            |
|--------------------------|----------------------------|
|                          |                            |
| Working Pressure         | 9 bar +- 0,1 bar           |
| Max Pressure             | 11 bar                     |
| Volume Min - Max         | 150 ml/min – 1 350 ml/min  |
| Sample Size              | Max 211x 297mm             |
| Material                 | Non corrosive              |
| Traversing speed         | 10 m/min                   |
|                          |                            |
| Control system           |                            |
|                          |                            |
| Voltage                  | 220V AC                    |
| Input                    | 7" Touch screen            |
| Volume control           | Valve frequency adjustment |
|                          |                            |
| Supply tank              |                            |
|                          |                            |
| Tank material            | Stainless steel            |
| Connections              | Quick connectors           |
| Volume                   | 5 litre                    |
| Max pressure             | 11 bar                     |