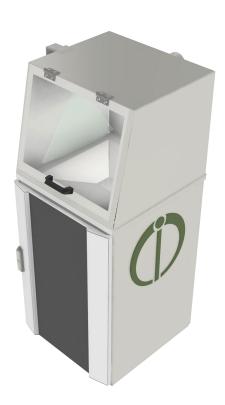

# Mini-Max Laboratory spray unit

### Mini-Max spray unit

#### **Application**

The Mini-Max spray unit is a fully sealed spray applicator designed for testing and laboratory work. The applicator can be used for applying a variety of water-based chemistry, dye and softeners. Or other water-based liquids to be evaluated for spray-ability. Samples size, maximum 200x400mm.

#### **Features**

- The unit is equipped with a traversing spray cassette that moves over the sample covering it with the selected chemistry. If dual sided application is required, the sample is turned, and a second pass of the spray cassette is performed.
- ✓ The liquid is supplied to the spray cassette from a
  5-litre pressure vessel ensuring a constant controlled flow at
  a fixed pressure
- ✓ The exact volume needed is set in the control system and is easily adjustable.
- ✓ After use, the unit is easily cleaned by activating the automatic cleaning function that flush the internal part of the system with water.