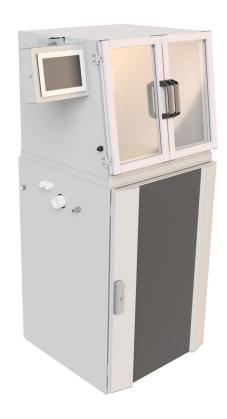

# Mini-Max Laboratory spray unit

### Mini-Max spray unit

#### **Application**

The Mini-Max spray unit is a fully sealed spray applicator designed for testing and laboratory work. The applicator can be used for applying a variety of water-based chemistry, dye and softeners. Or other water-based liquids to be evaluated for spray-ability. Samples size, maximum 200x400mm.

#### **Features**

- The unit is equipped with a traversing spray cassette that moves over the sample covering it with the selected chemistry. If dual sided application is required, the sample is turned, and a second pass of the spray cassette is performed.
- ✓ The liquid is supplied to the spray cassette from a
  5-litre pressure vessel ensuring a constant controlled flow at
  a fixed pressure
- ✓ The exact volume needed is set in the control system and is easily adjustable.
- ✓ After use, the unit is easily cleaned by activating the automatic cleaning function that flush the internal part of the system with water.