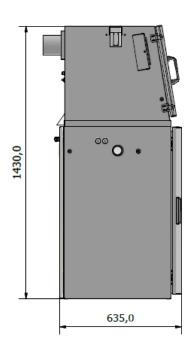

## Technical Data

| Specification spray unit |                            |
|--------------------------|----------------------------|
|                          |                            |
| Working Pressure         | 9 bar +- 0,1 bar           |
| Max Pressure             | 11 bar                     |
| Volume Min - Max         | 150 ml/min – 1 350 ml/min  |
| Sample Size              | Max 211x 297mm             |
| Material                 | Non corrosive              |
| Traversing speed         | 10 m/min                   |
|                          |                            |
| Control system           |                            |
|                          |                            |
| Voltage                  | 220V AC                    |
| Input                    | 7" Touch screen            |
| Volume control           | Valve frequency adjustment |
|                          |                            |
| Supply tank              |                            |
|                          |                            |
| Tank material            | Stainless steel            |
| Connections              | Quick connectors           |
| Volume                   | 5 litre                    |
| Max pressure             | 11 bar                     |