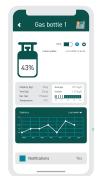

### **Gas Bottle**

Single page for each item. Shows detailed information and use statistics.

Bottom graphic shows estimated duration left on current setting (like distance to empty tank in a car). Left "speedometer" shows gas setting - from closed to fully open. Right graphic shows time left to empty bottle on current setting.

Measured by using a period of time backwards (10 sec. i.e.) combined with gas level declination. Statistics show use within a given timeframe; day, week, month, year or total i.e.