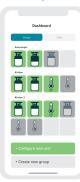

#### Home screen

Thermometer

Dashboard landing page shows overview of grouped items or single units (possible to toggle between).

Groups show overview and basic information on gas bottle level and thermometer current temperature. Gas bottles are shown in a red box if they are below critical gas level (>15%).

When active and connected, units are marked in a green box and highlighted while disconnected units are toned down in a grey box.

From the dashboard, it is also possible to configure new units or create new groups from already connected units.

During initial setup of app, it should be possible to select language - app must be translated into different options; English, Danish, German, French etc.

On unit page, it is possible to configure

Pop-up overlays in bottom of screen provide

tips and tricks to optimize use of accessories

and urges user to purchase additional equipment

specific settings for selected item.

to expand possibilities.