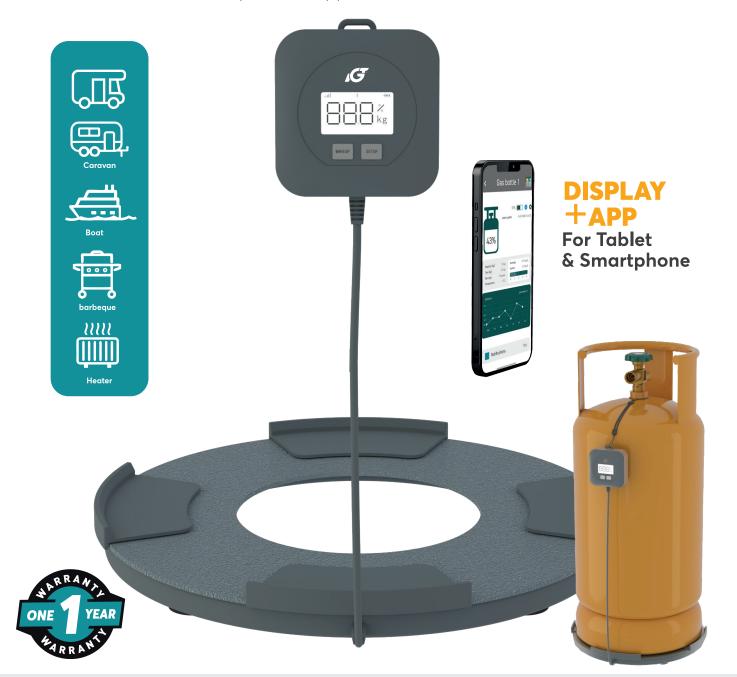

# **iGasView**

CONTROL AND MONITOR GAS CONSUMPTION IN GAS CYLINDERS Compliant to Radio Equipment Directive (RED)" (2014/53/EU)"

Precise gas weight Water tight Ip55

Advertising

MAIN FEATURES

• Real Time gas level Monitoring

• Smart phone application

Bluetooth connectivity

- Water tight lp55
- Manual display-offline

As a global gas regulator manufacturer IGT takes pride in product quality & durable products. We support UN Sustainable Development Goals with special focus on 3, 12 & 13. An extended product lifetime reduces environmental footprint.

# **iGasView** Smartphone Application

The iGasView app connects to iGasView devices primarily to control and monitor gas consumption in gas cylinder but can also be utilized to use for cooking thermometer, camper vans, and use in caravan/RV construction and other applications related to use of gas.