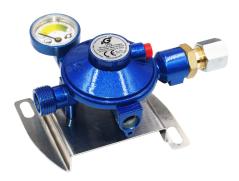

## Regulator For Caravan And Boat for Single Cylinder - Wall Hanged.

- ❖ Compliant to EN16129/D/M.
- With extra corrosive protection according to Marine Annex- M; factors
  6 times longer life in corrosive environment at sea or at Camping sites with sea view.
- Internal metal parts in stainless steel.
- When including Manual EFV feature the vehicle appliances can consume gas during driving. Only for horizontal in-build position.
- When including IGT crash sensor (available from September 2023) -For in-build in any position vertical or horizontal. (Patent pending)

#### **Outlet Options**

- > RVS 8 mm steel
- > RVS 10 mm steel
- With Test point and optional test point hose
- ➤ Item number :A900-998

### **Optional Features**

- IGT manometer for low level and gas test leak detection.
- Heating device
- Manual Excess flow valve
- IGT Crash sensor (from September 2023)