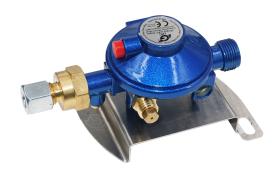

## Regulator For Caravan And Boat for Single Cylinder - Wall Hanged.

- ❖ Compliant to EN16129/D/M.
- With extra corrosive protection according to Marine Annex- M; factors
  6 times longer life in corrosive environment at sea or at Camping sites with sea view.
- Internal metal parts in stainless steel.
- When including Manual EFV feature the vehicle appliances can consume gas during driving. Only for horizontal in-build position.
- When including IGT crash sensor (available from September 2023) -For in-build in any position vertical or horizontal. (Patent pending)

#### **Outlet Options**

- > RVS 8 mm steel
- > RVS 10 mm steel
- With Test point and optional test point hose
- ➤ Item number :A900-998

### **Optional Features**

- IGT manometer for low level and gas test leak detection.
- Heating device
- Manual Excess flow valve
- IGT Crash sensor (from September 2023)