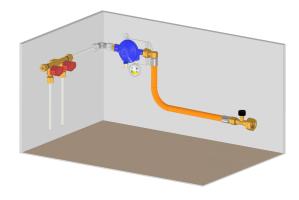

## Regulator For Caravan And Boat for Single Cylinder - Wall Hanged.

- ❖ Compliant to EN16129/D/M.
- With extra corrosive protection according to Marine Annex- M; factors
  6 times longer life in corrosive environment at sea or at Camping sites with sea view.
- Internal metal parts in stainless steel.
- When including Manual EFV feature the vehicle appliances can consume gas during driving. Only for horizontal in-build position.
- When including IGT crash sensor (available from September 2023) -For in-build in any position vertical or horizontal. (Patent pending)

#### Hose

S006-HP-450-004 L = 400 mmS006-HP9-450-004 L = 450 mm with 90 degree angled connection. S006-HP-750-004 L = 750 mm

120+

INTEGRATED GAS TECHNOLOGIES ApS

Gydevang 39-41 , 3450 Allerød Denmark. E-Mail: sales@igt-lpg.com - Tel: +45 45 76 99 21