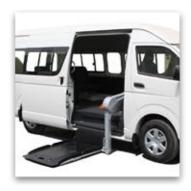

### **LOADING SOLUTIONS**

Hookloaders | Skiploaders | Tailgate Loaders | Wheelchair Lifts

## PASSENGER LIFT

Step-in model, easy to use and flexible