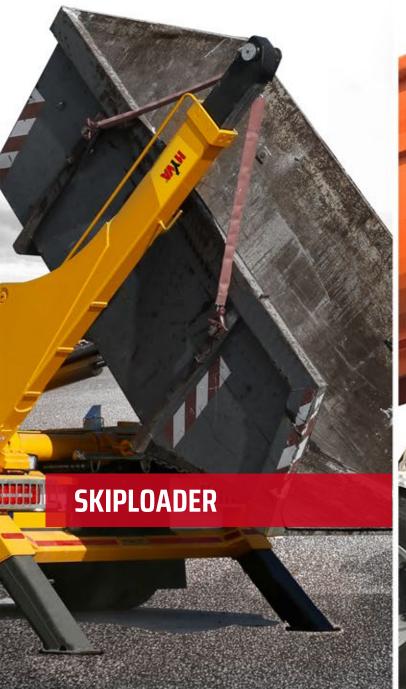

### **LOADING SOLUTIONS**

Hookloaders | Skiploaders | Tailgate Loaders | Wheelchair Lifts

# **LOADING SOLUTIONS READ**

# **CONTAINER HANDLING**

Well known for their low maintenance and reliability to handle a wide variety of loads and containers