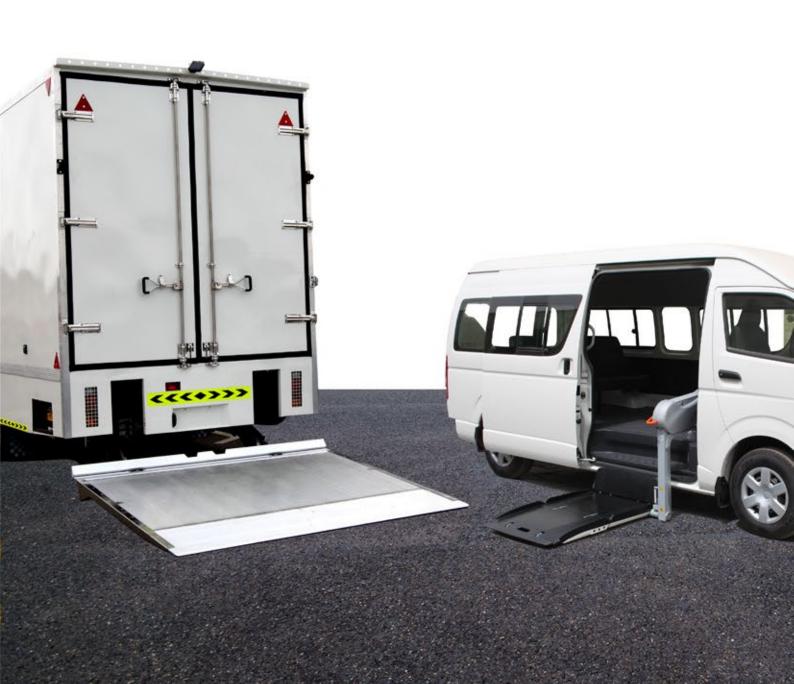

### **LOADING SOLUTIONS**

Hookloaders | Skiploaders | Tailgate Loaders | Wheelchair Lifts

# **LOADING SOLUTIONS READ**

# EUROPE'S LARGEST TAIL LIFT MANUFACTURER

Preferred choice of many truck and fleet owners across the world

## PASSENGER LIFT

Step-in model, easy to use and flexible