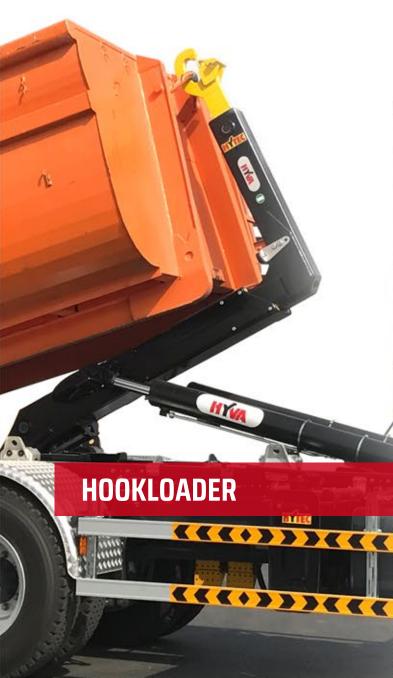

### **LOADING SOLUTIONS**

Hookloaders | Skiploaders | Tailgate Loaders | Wheelchair Lifts

# **LOADING SOLUTIONS READ**

# **CONTAINER HANDLING**

Well known for their low maintenance and reliability to handle a wide variety of loads and containers