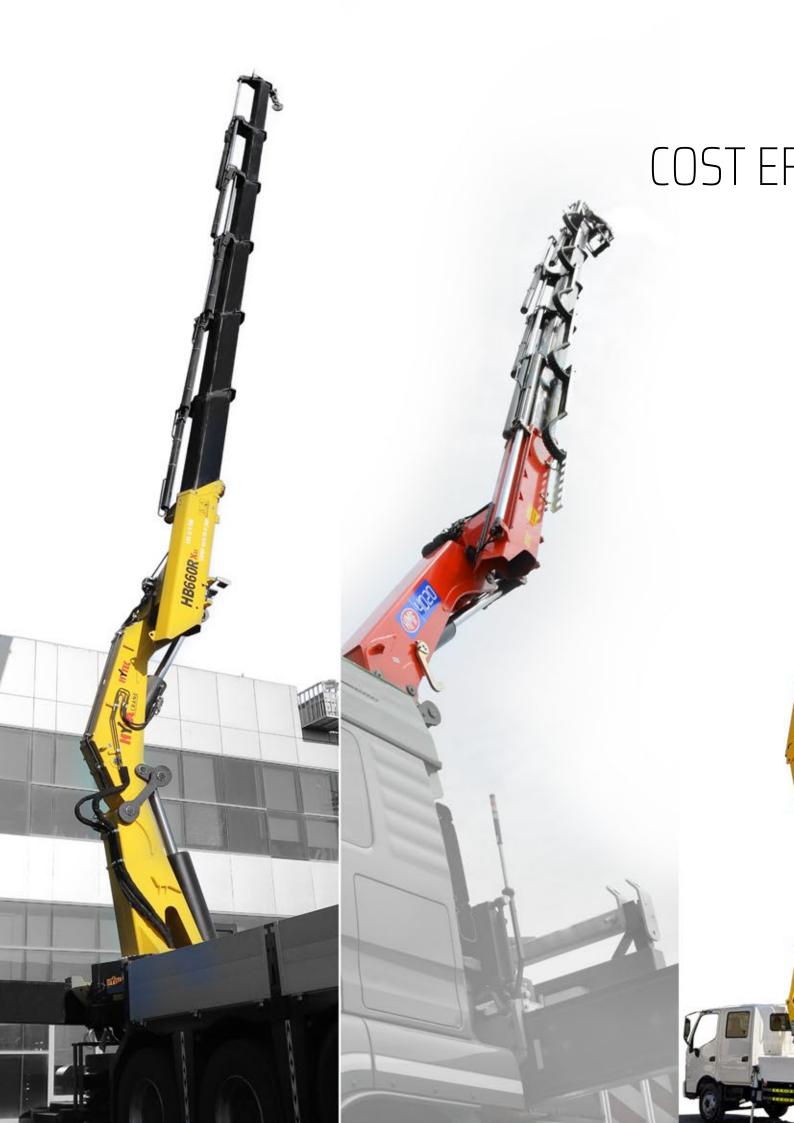

## LIFTING SOLUTIONS

Truck Mounted Cranes | Roller Cranes | Marine Cranes | Aerial Platforms | Recovery & Towing Solutions | Attachments & Accessories

# FECTIVE LIFTING SOLUTIONS

**HMF-TRUCK MOUNTED CRANES** 

**HYVA-TRUCK MOUNTED CRANES** 

**KENNIS-ROLLER CRANES** 

**MARINE CRANES** 

**AERIAL PLATFORMS** 

**RECOVERY & TOWING SOLUTIONS** 

**ATTACHMENTS & ACCESSORIES** 