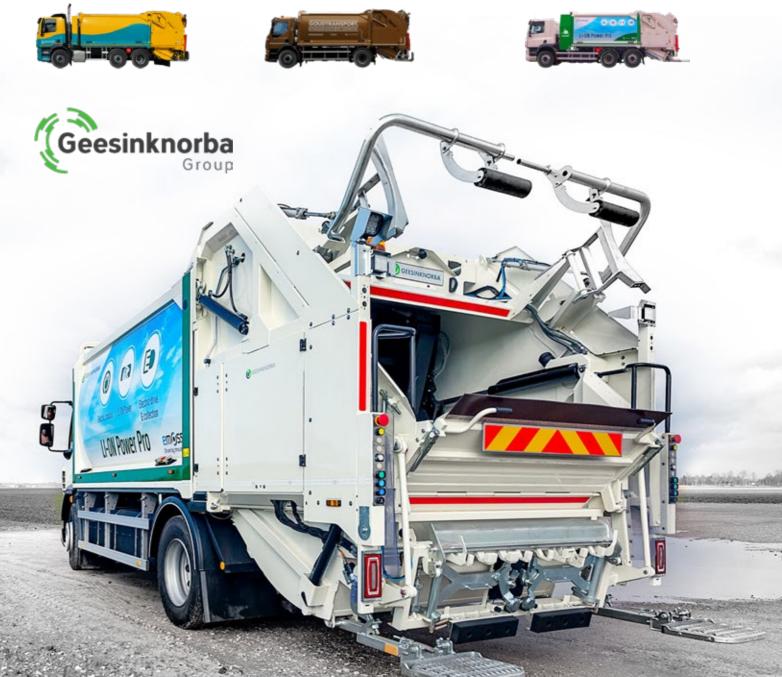

## **WASTE & RECYCLING**

EXPERT IN EMISSION FREE WASTE COLLECTION

CONVENTIONAL CHASSIS ELECTRIC BODY AND TAILGATE ELECTRICAL (CONVERTED) CHASSIS ELECTRIC BODY AND TAILGATE

ELECTRICAL (CONVERTED) CHASSIS ELECTRIC BODY AND TAILGATE