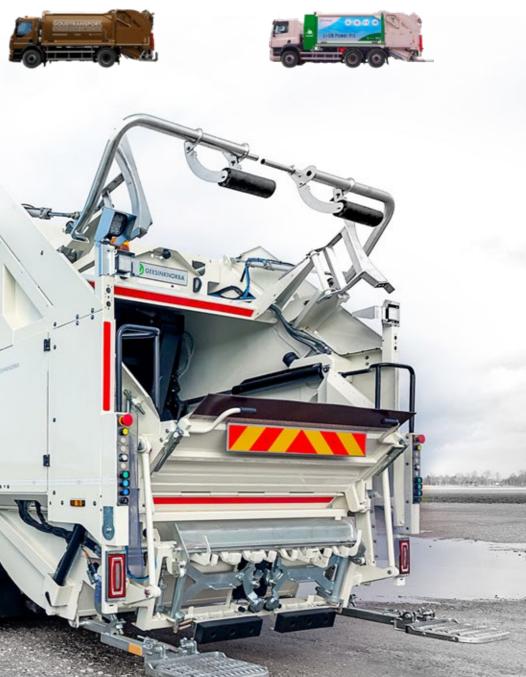

## **WASTE & RECYCLING**

EXPERT IN EMISSION FREE WASTE COLLECTION

CONVENTIONAL CHASSIS ELECTRIC BODY AND TAILGATE ELECTRICAL (CONVERTED) CHASSIS ELECTRIC BODY AND TAILGATE

ELECTRICAL (CONVERTED) CHASSIS ELECTRIC BODY AND TAILGATE