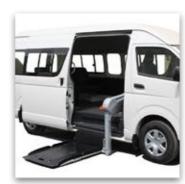

### LOADING SOLUTIONS

Hookloaders | Skiploaders | Tailgate Loaders | Wheelchair Lifts

### PASSENGER LIFT

Step-in model, easy to use and flexible

**HYVA-TRUCK MOUNTED CRANES** 

**KENNIS-ROLLER CRANES** 

**RECOVERY & TOWING SOLUTIONS** 