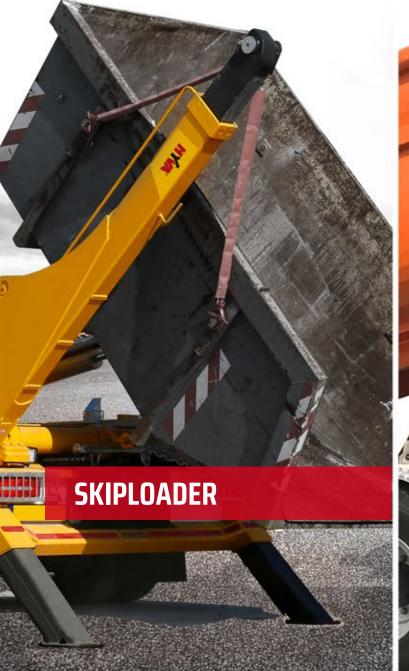

### LOADING SOLUTIONS

Hookloaders | Skiploaders | Tailgate Loaders | Wheelchair Lifts

### LOADING SOLUTIONS READY FOR WORK WITHOUT LIMITS

### CONTAINER HANDLING

Well known for their low maintenance and reliability to handle a wide variety of loads and containers