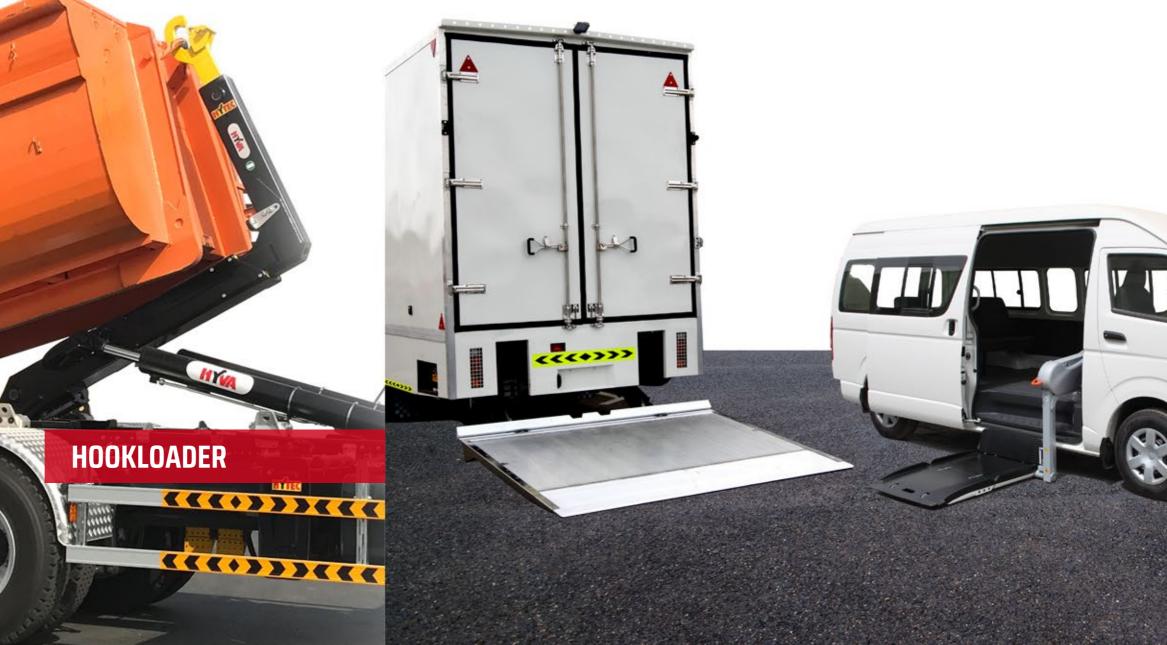

#### LIFTING SOLUTIONS

Truck Mounted Cranes | Roller Cranes | Marine Cranes | Aerial Platforms | Recovery & Towing Solutions | Attachments & Accessories