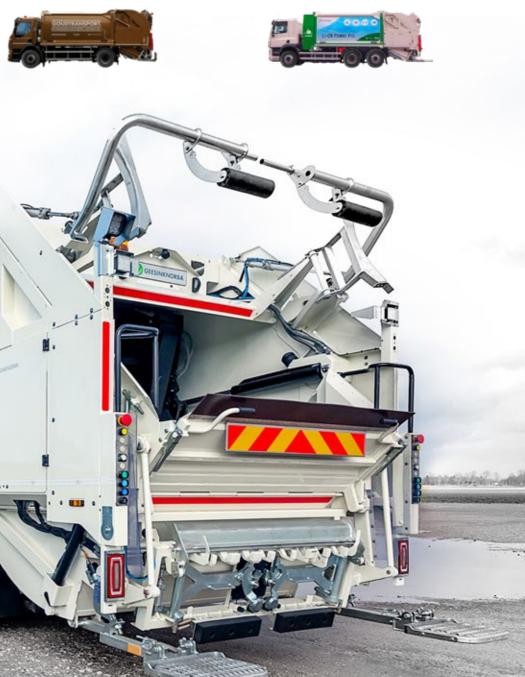

## **WASTE & RECYCLING**

EXPERT IN EMISSION FREE WASTE COLLECTION

CONVENTIONAL CHASSIS ELECTRIC BODY AND TAILGATE

ELECTRIC BODY AND TAILGATE

ELECTRICAL (CONVERTED) CHASSIS

ELECTRICAL (CONVERTED) CHASSIS ELECTRIC BODY AND TAILGATE