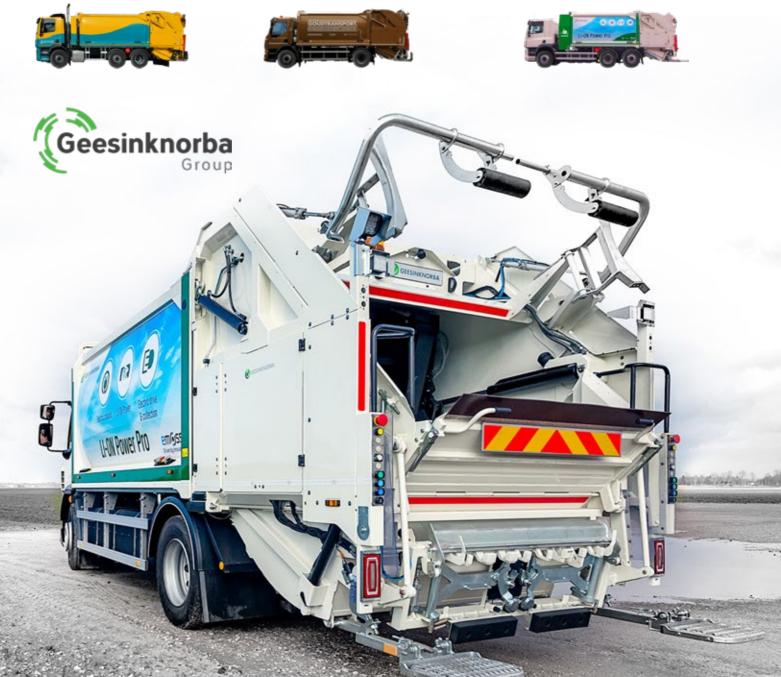

## **WASTE & RECYCLING**

EXPERT IN EMISSION FREE WASTE COLLECTION

CONVENTIONAL CHASSIS ELECTRIC BODY AND TAILGATE

ELECTRIC BODY AND TAILGATE

ELECTRICAL (CONVERTED) CHASSIS

ELECTRICAL (CONVERTED) CHASSIS ELECTRIC BODY AND TAILGATE