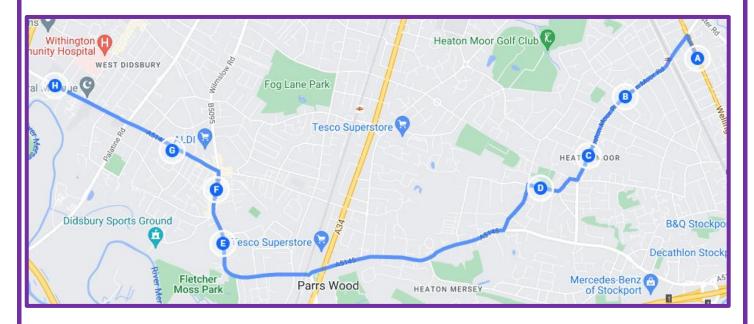

#### Route: CH-B (Cheadle Hulme School & Hulme Hall Grammar School)

| Pickup Point                                      | Location      | Pickup Time |
|---------------------------------------------------|---------------|-------------|
| Miller & Carter Steakhouse, Wellington Road South | Heaton Moor   | 07.20am     |
| Shaw Road & Heaton Moor<br>Road                   | Heaton Moor   | 07.22am     |
| Savoy Cinema, Heaton Moor                         | Heaton Moor   | 07.23am     |
| 0-2-5 Nursery Bus Stop,<br>Thornfield Road        | Heaton Moor   | 07.25am     |
| Barlow Medical Centre,<br>Wilmslow Road           | Didsbury      | 07.34am     |
| Co-Op Didsbury, Wilmslow<br>Road                  | Didsbury      | 07.37am     |
| Ivy Church, Barlow Moor Road                      | Didsbury      | 07.40am     |
| Barlow Moor Road & Elizabeth Slinger Road         | Withington    | 07.43am     |
| Cheadle Hulme School                              | Cheadle Hulme | 08.10am     |