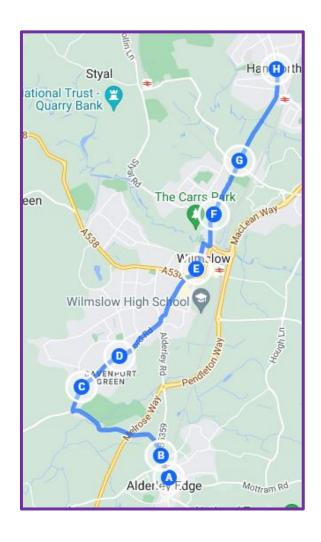

## Route: CH-D (Cheadle Hulme School & Hulme Hall Grammar School)

| Pickup Point                                 | Location      | Pickup Time |
|----------------------------------------------|---------------|-------------|
| Alderley Edge Centre, London<br>Road         | Alderley Edge | 07.35am     |
| Alderley Edge for Girls,<br>Wilmslow Road    | Alderley Edge | 07.37am     |
| The Vets Place, Gravel Lane & Knutsford Road | Wilmslow      | 07.42am     |
| Knutsford Road & Ashdene<br>Road             | Wilmslow      | 07.43am     |
| Bank Square, Green Lane                      | Wilmslow      | 07.50am     |
| Styal Road & Manchester<br>Road              | Wilmslow      | 07.53am     |
| BMW Bluebell Garage,<br>Manchester Road      | Wilmslow      | 07.55am     |
| The Paddock, Wilmslow Road                   | Handforth     | 08.03am     |
| Cheadle Hulme School                         | Cheadle Hulme | 08.15am     |