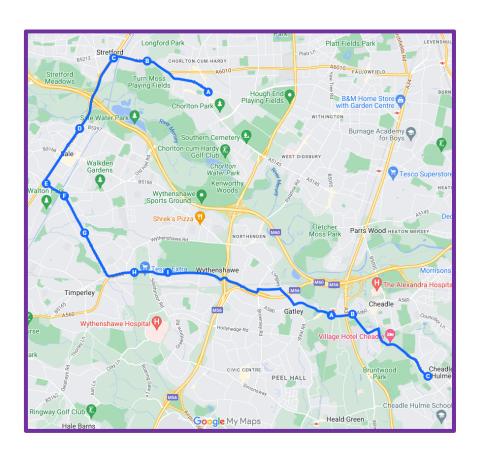

#### Route: CH-A (Cheadle Hulme School & Hulme Hall Grammar School)

| Pickup Point                             | Location      | Pickup Time |
|------------------------------------------|---------------|-------------|
| Chorlton Bus Station                     | Chorlton      | 07.15am     |
| Longford Park, Edge Lane                 | Stretford     | 07.17am     |
| Stretford Mall, Chester Road             | Stretford     | 07.20am     |
| Dalton House, Cross Street               | Sale          | 07.23am     |
| Ken Fraser Florist, Marsland<br>Road     | Sale          | 07.27am     |
| Brooklands Metrolink,<br>Brooklands Road | Sale          | 07.29am     |
| Cranleigh Drive & Brooklands<br>Road     | Sale          | 07.31am     |
| Aldi Baguley, Altrincham Road            | Baguley       | 07.34am     |
| Thackers Pharmacy. Altrincham Road       | Baguley       | 07.36am     |
| Old Tatton Cinema, Gatley<br>Road        | Gatley        | 07.43am     |
| High Grove Road & Gatley<br>Road         | Gatley        | 07.45am     |
| The Red Fort, Cheadle Road               | Cheadle       | 07.53am     |
| Cheadle Hulme School                     | Cheadle Hulme | 08.15am     |