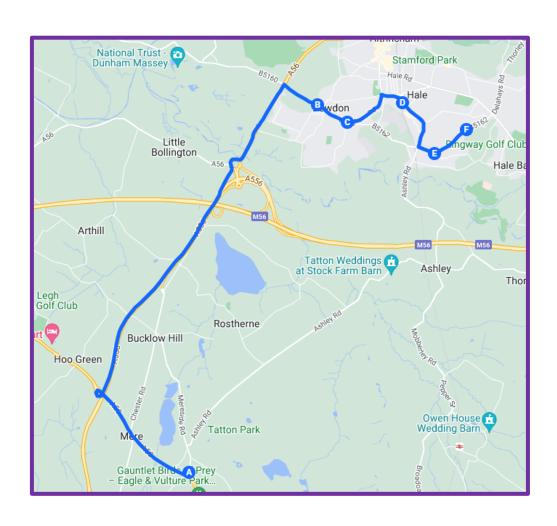

## Route: CH-E (Cheadle Hulme School & Hulme Hall Grammar School)

| Pickup Point                 | Location      | Pickup Time |
|------------------------------|---------------|-------------|
| A50 & Mereside Road Junction | Mere          | 07.15am     |
| Langham Road & Park Road     | Bowdon        | 07.23am     |
| Langham Road & Vicarage      | Bowdon        | 07.24am     |
| Lane                         |               |             |
| Hale Train Station           | Hale          | 07.28am     |
| Shops on Park Road           | Hale          | 07.32am     |
| Park Road & Parkhill Road    | Hale          | 07.34am     |
| Cheadle Hulme School         | Cheadle Hulme | 08.05am     |

# Route: CH-G (Cheadle Hulme School & Hulme Hall Grammar School)

| Pickup Point                                                 | Location      | Pickup Time |
|--------------------------------------------------------------|---------------|-------------|
| Cenotaph, Hale Road                                          | Hale          | 07.20am     |
| Altrincham Baptist Church,<br>Hale Road                      | Hale          | 07.22am     |
| The Griffin Pub, Bowdon (stop around the corner on The Firs) | Bowdon        | 07.27am     |
| Carlton Road                                                 | Hale          | 07.35am     |
| Booths Supermarket                                           | Hale Barns    | 07.38am     |
| High Elm Road                                                | Hale Barns    | 07.41am     |
| Shell, Ack Lane (HH Only)                                    | Bramhall      | 08.00am     |
| Cheadle Hulme School                                         | Cheadle Hulme | 08.10am     |