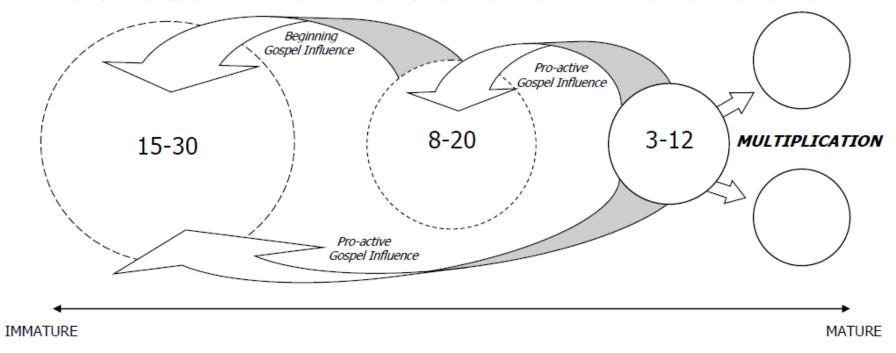

### DISCIPLESHIP CONTINUUM OF A MISSIONAL COMMUNITY

### Unbelieving Friends

Primarily unbelieving friends who are **being exposed** to Jesus through a gospel community on mission.

BBQs, parties, play dates, craft nights, sports, serving... (gospel conversations)

#### Extended MC

Unbelieving friends and young believers who are interested in Jesus and a gospel community on mission, but aren't to Jesus and making disciples through yet fully committed.

Story of God, Gospel, Bible basics, Identities Biblically grounded, Spirit-led, Gospel fluent, and Rhythms, 4Gs, sharing stories, DNA...

#### Committed Core

A "Covenant Community" made up of believers who are committed a gospel community on mission.

leading DNAs, making disciples together...

- Growing as a disciple is more like a continuum than separate classes or stages: it's not always clear exactly where people at are along that continuum, but the opposite ends of the spectrum are quite distinct. The goal of discipleship is an increasing faith in and conformity to Jesus Christ.
- The three circles on the continuum represent environments or contexts for relationships not just meetings.
- There needs to be a place (environment) for everyone to be welcomed and properly cared for in the life of a missional community.
- People in these three relational circles sometimes fluctuate—more so with those less committed.
- Not everyone who meets with you regularly is actually on mission with you. Lives oriented around mission will primarily come from the Committed Core.
- While not neglecting unbelievers and those "interested" in Jesus and an MC, there needs to be specific focus/investment given to the Committed Core.
- Those in the Committed Core form a covenant together as an MC, and are bringing intentional gospel influence to all three circles.
- To effectively make disciples who make disciples, we must pro-actively bring gospel influence to each circle, i.e. focus on each circle at least 2x a month.