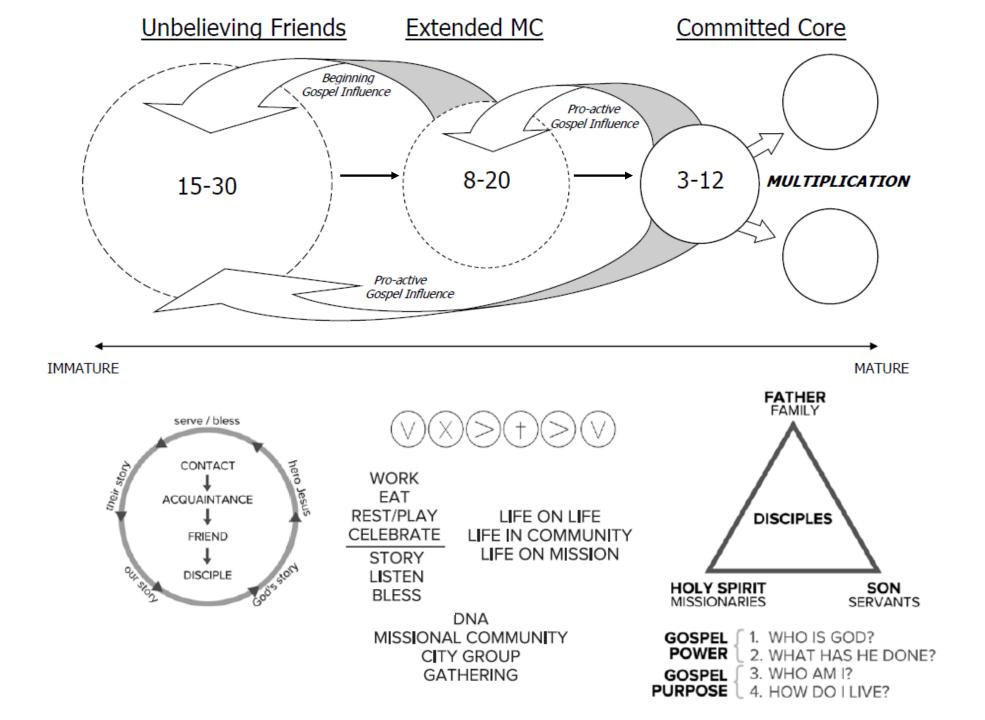

### DISCIPLESHIP CONTINUUM OF A MISSIONAL COMMUNITY

### Unbelieving Friends

Primarily unbelieving friends who are **being exposed** to Jesus through a gospel community on mission.

BBQs, parties, play dates, craft nights, sports, serving... (gospel conversations)

#### Extended MC

Unbelieving friends and young believers who are interested in Jesus and a gospel community on mission, but aren't to Jesus and making disciples through yet fully committed.

Story of God, Gospel, Bible basics, Identities Biblically grounded, Spirit-led, Gospel fluent, and Rhythms, 4Gs, sharing stories, DNA...

#### Committed Core

A "Covenant Community" made up of believers who are committed a gospel community on mission.

leading DNAs, making disciples together...

- Growing as a disciple is more like a continuum than separate classes or stages: it's not always clear exactly where people at are along that continuum, but the opposite ends of the spectrum are quite distinct. The goal of discipleship is an increasing faith in and conformity to Jesus Christ.
- The three circles on the continuum represent environments or contexts for relationships not just meetings.
- There needs to be a place (environment) for everyone to be welcomed and properly cared for in the life of a missional community.
- People in these three relational circles sometimes fluctuate—more so with those less committed.
- Not everyone who meets with you regularly is actually on mission with you. Lives oriented around mission will primarily come from the Committed Core.
- While not neglecting unbelievers and those "interested" in Jesus and an MC, there needs to be specific focus/investment given to the Committed Core.
- Those in the Committed Core form a covenant together as an MC, and are bringing intentional gospel influence to all three circles.
- To effectively make disciples who make disciples, we must pro-actively bring gospel influence to each circle, i.e. focus on each circle at least 2x a month.