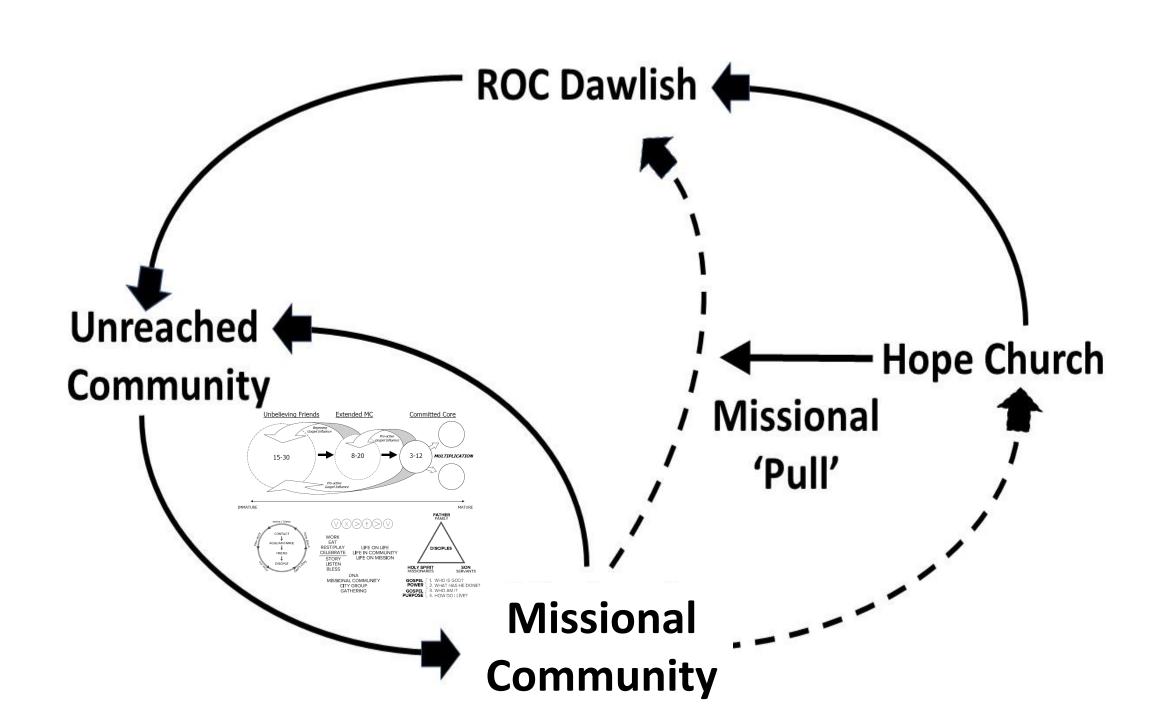

### DISCIPLESHIP CONTINUUM OF A MISSIONAL COMMUNITY

### Unbelieving Friends

Primarily unbelieving friends who are **being exposed** to Jesus through a gospel community on mission.

BBQs, parties, play dates, craft nights, sports, serving... (gospel conversations)

#### Extended MC

Unbelieving friends and young believers who are interested in Jesus and a gospel community on mission, but aren't to Jesus and making disciples through yet fully committed.

Story of God, Gospel, Bible basics, Identities Biblically grounded, Spirit-led, Gospel fluent, and Rhythms, 4Gs, sharing stories, DNA...

#### Committed Core

A "Covenant Community" made up of believers who are committed a gospel community on mission.

leading DNAs, making disciples together...



- Growing as a disciple is more like a c