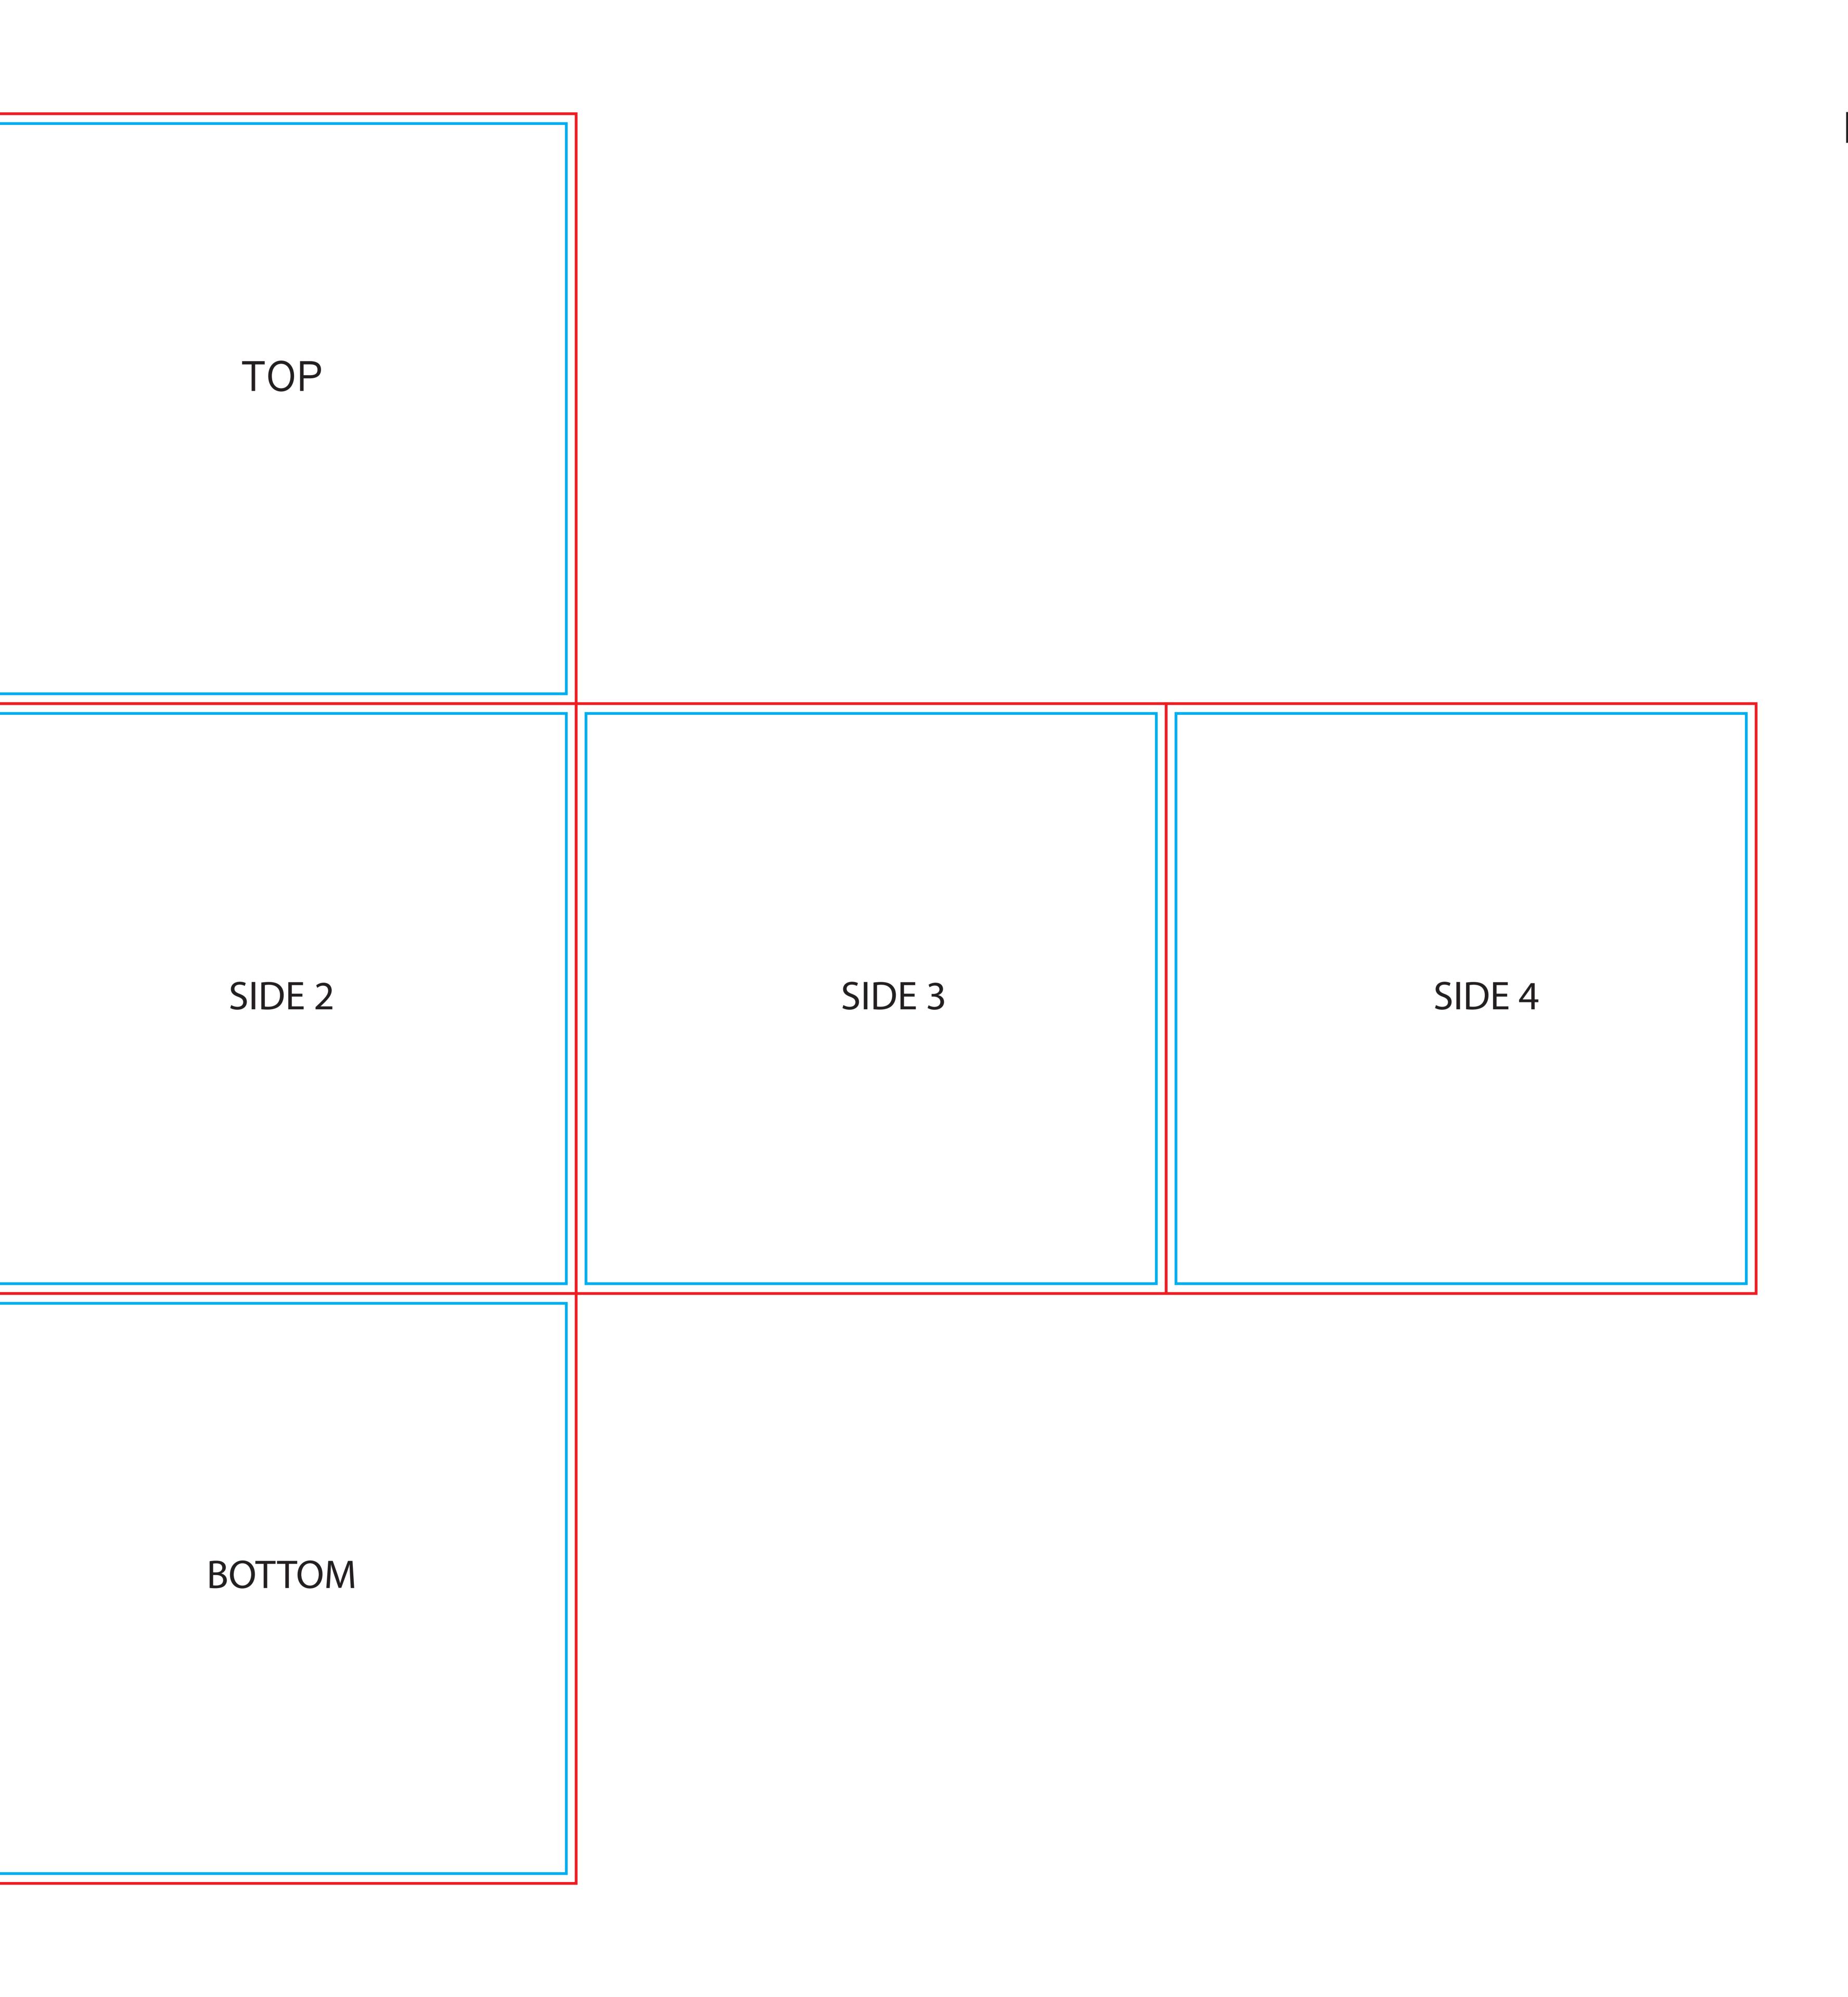

— Total print area
— Final product size

## Template Cube Size: 29 x 29 x 29 cm

# About this template file

- Design and save the artwork in scale 1:1.
- Save your artwork as a print-ready PDF.

## For best result

- Use Adobe Illustrator or Adobe InDesign
- Picture resolution should not be lower than 150 dpi (at 100% scale), preferably 300 dpi.
- Convert text to outlines.
- Use vectorized logotypes in Pantone colours if available.
   Please, attach the Pantone solid coated code.