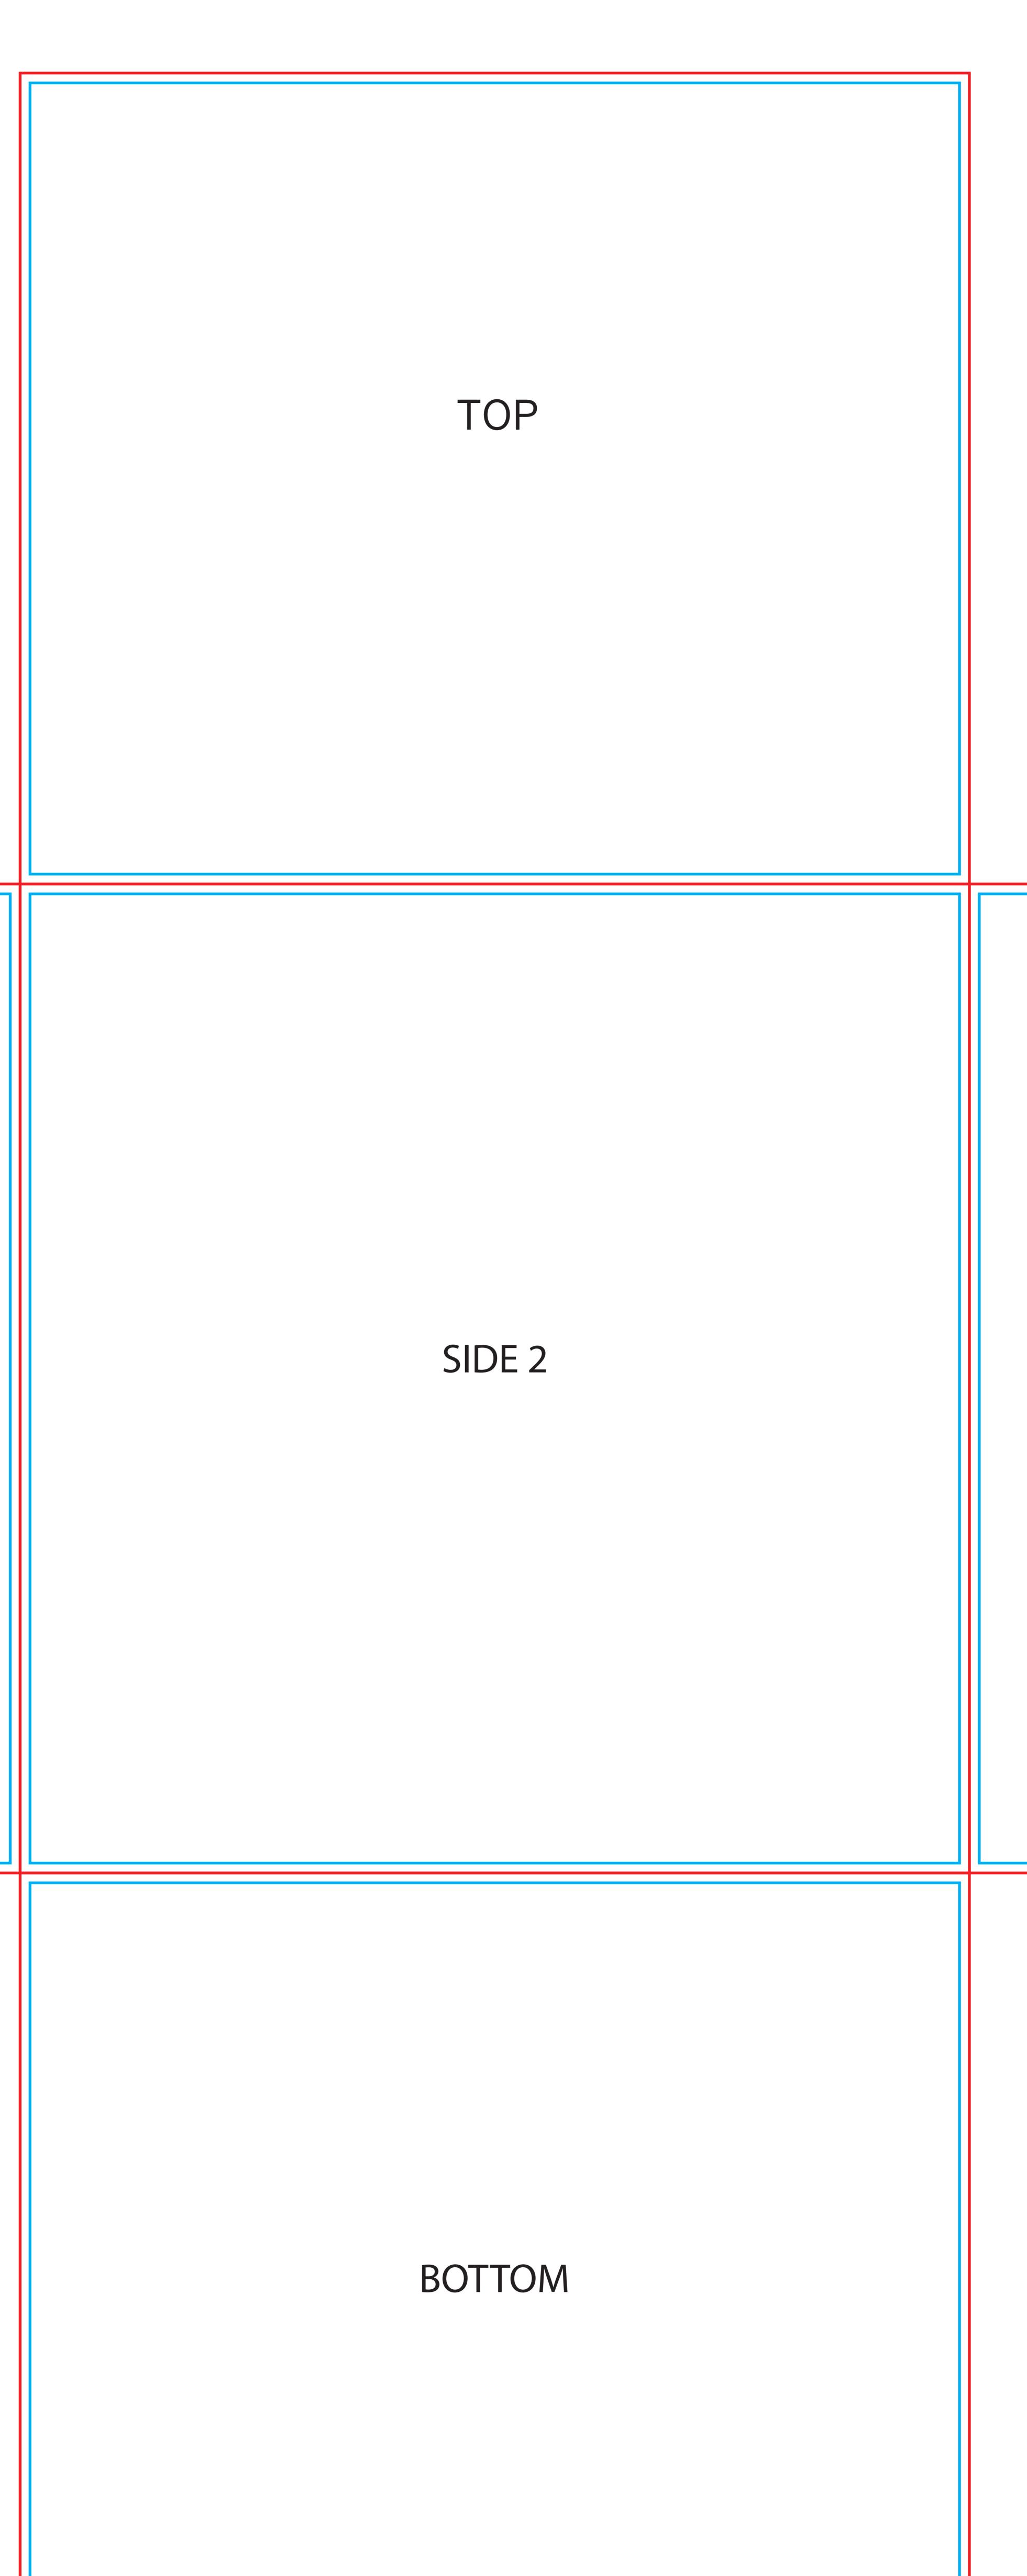

| 4 |  |  |
|---|--|--|
|   |  |  |

— Total print area
— Final product size

# Template Cube Size: 40 x 47 x 49 cm

## About this template file

- Design and save the artwork in scale 1:1.
- Save your artwork as a print-ready PDF.

## For best result

- Use Adobe Illustrator or Adobe InDesign
- Picture resolution should not be lower than 150 dpi (at 100% scale), preferably 300 dpi.
- Convert text to outlines.
- Use vectorized logotypes in Pantone colours if available.
   Please, attach the Pantone solid coated code.