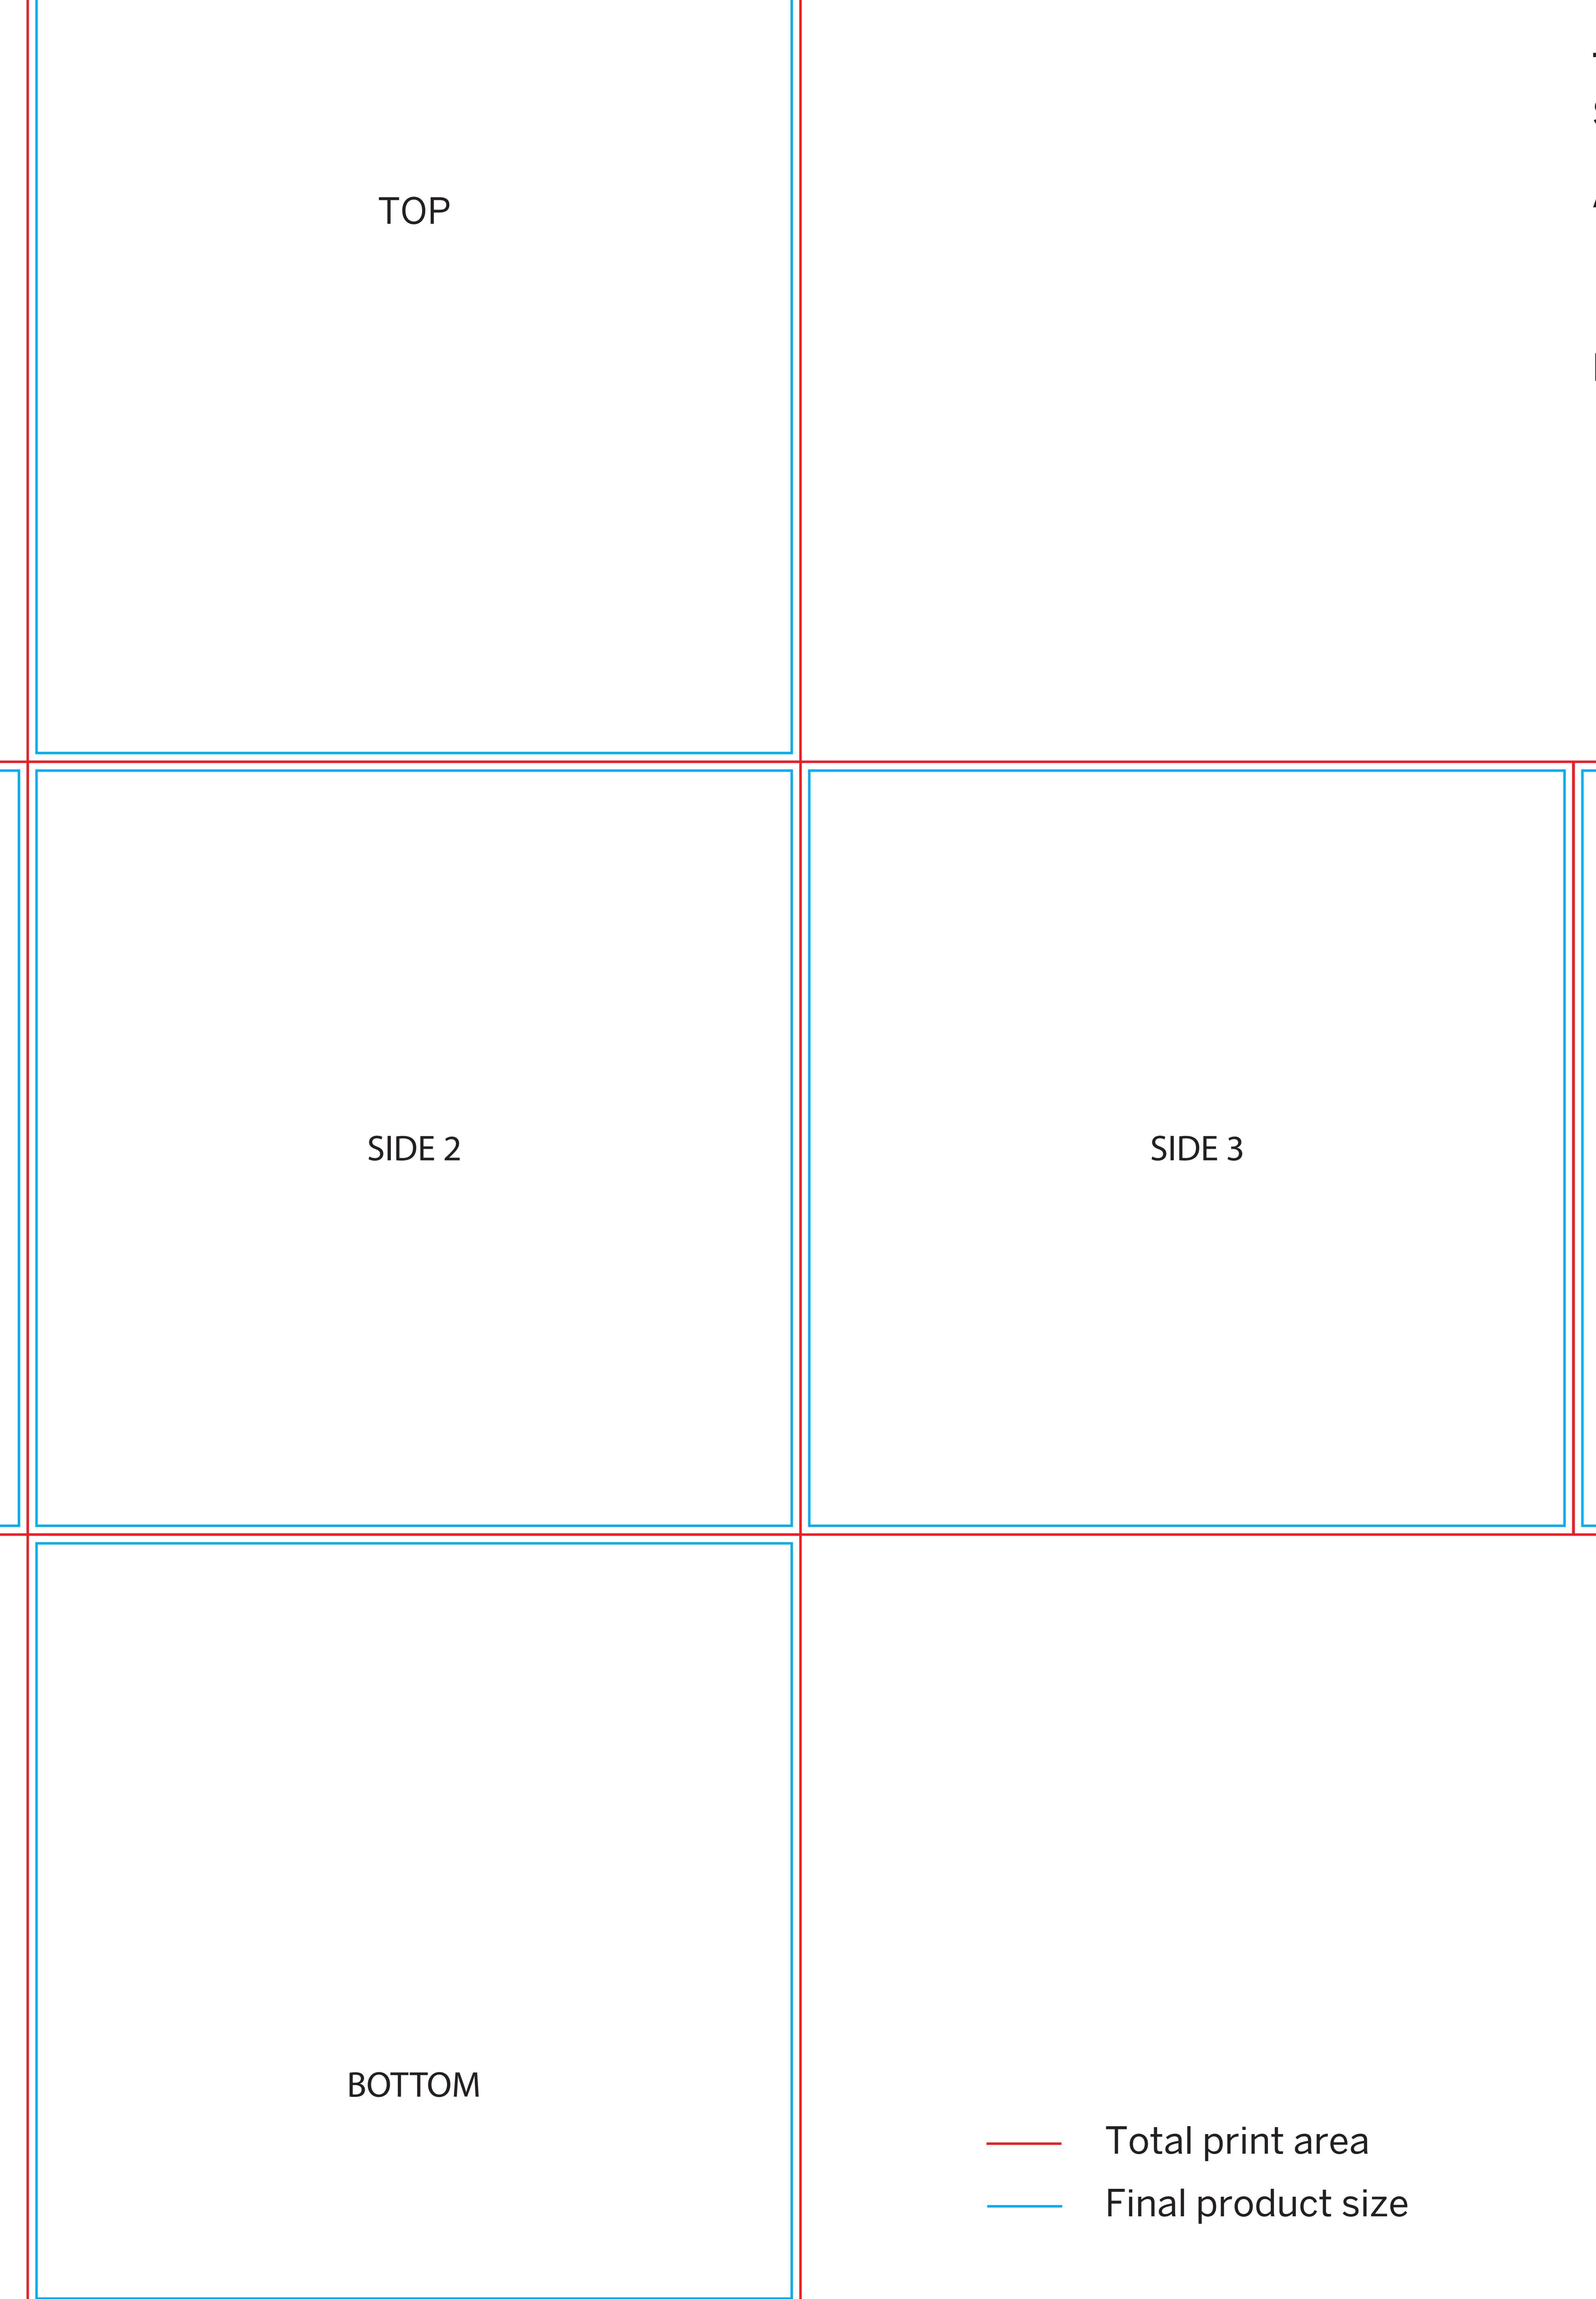

be Illustrator or Adobe InDesign
- Picture resolution should not be lower than 150 dpi (at 100% scale), preferably 300 dpi.
- Convert text to outlines.
- Use vectorized logotypes in Pantone colours if available.
   Please, attach the Pantone solid coated code.

| 4 |  |  |
|---|--|--|
|   |  |  |



— Total print area
— Final product size



# Template Cube Size: 40 x 47 x 49 cm

## About this template file

- Design and save the artwork in scale 1:1.
- Save your artwork as a print-ready PDF.

## For best result

- Use Adobe Illustrator or Adobe InDesign
- Picture resolution should not be lower than 150 dpi (at 100% scale), preferably 300 dpi.
- Convert text to outlines.
- Use vectorized logotypes in Pantone colours if available.
   Please, attach the Pantone solid coated code.

SIDE 4





### Template Cube Size: 43 x 43 x 43 cm

# About this template file

- Design and save the artwork in scale 1:1.
- Save your artwork as a print-ready PDF.

## For best result

- Use Adobe Illustrator or Adobe InDesign
- Picture resolution should not be lower than 150 dpi (at 100% scale), preferably 300 dpi.
- Convert text to outlines.
- Use vectorized logotypes in Pantone colours if available.
   Please, attach the Pantone solid coated code.

SIDE 4