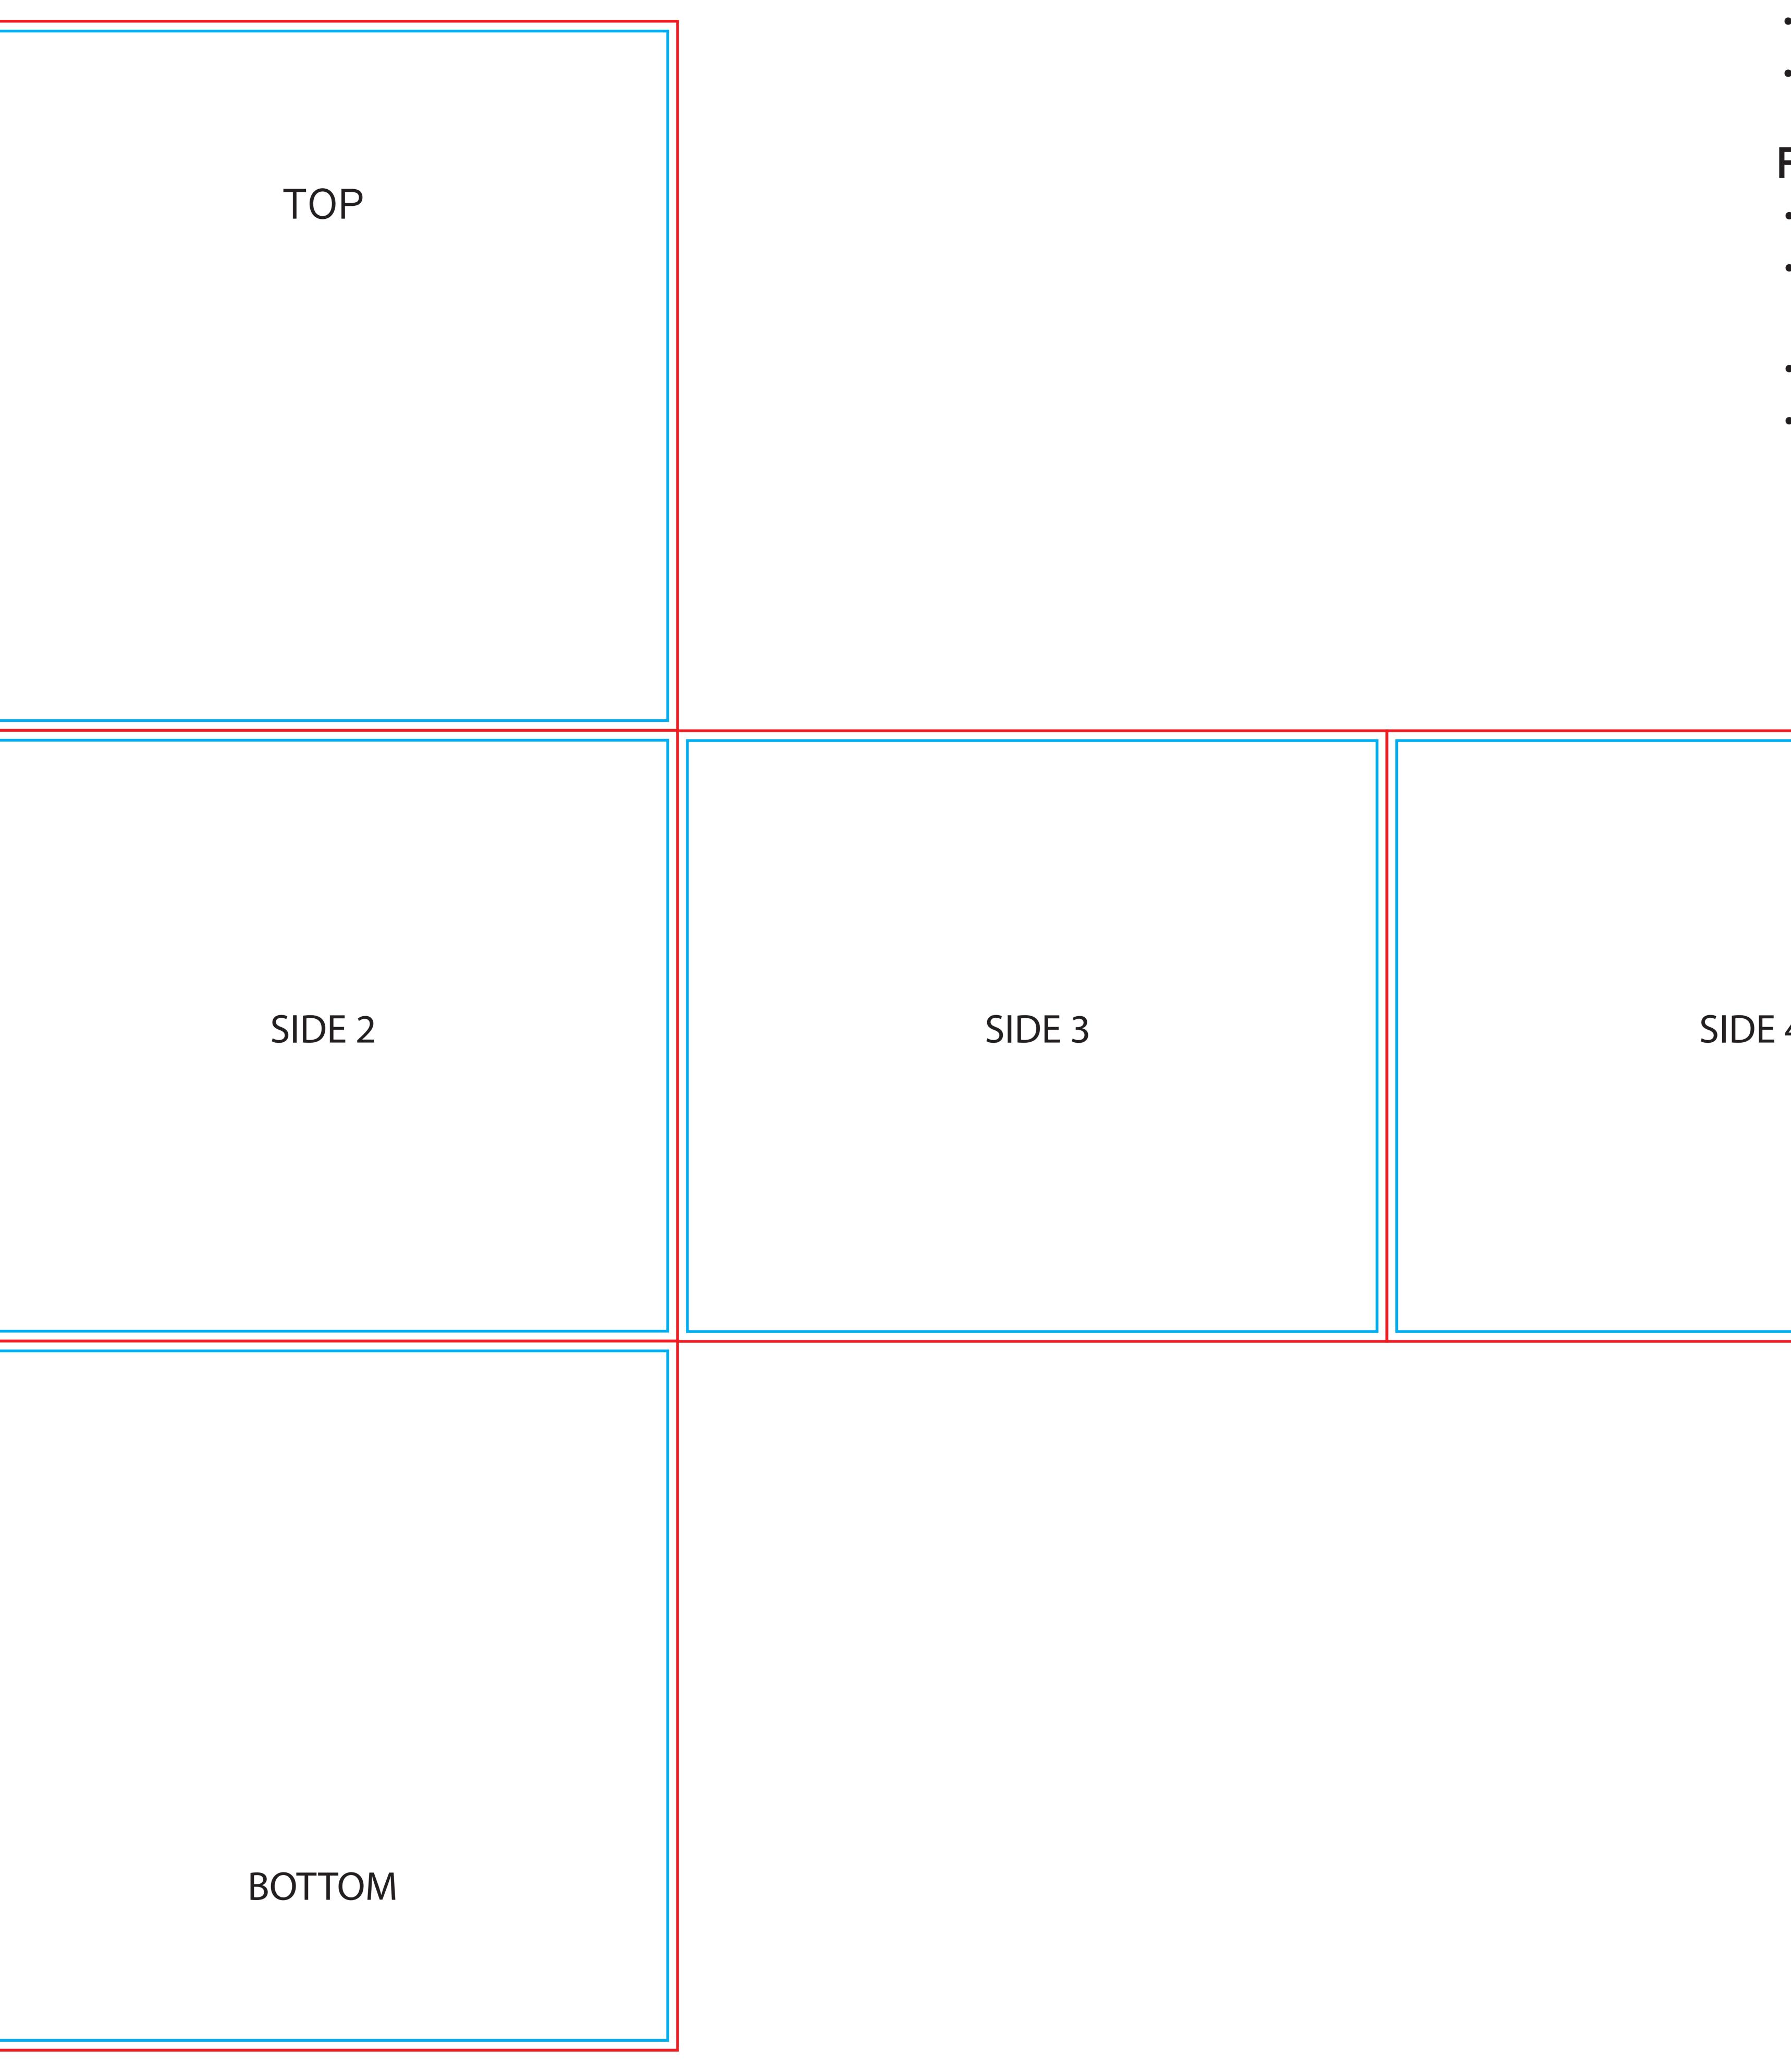

— Total print area
— Final product size

## Template Cube Size: 35 x 35 x 30 cm

## About this template file

- Design and save the artwork in scale 1:1.
- Save your artwork as a print-ready PDF.

### For best result

- Use Adobe Illustrator or Adobe InDesign
- Picture resolution should not be lower than 150 dpi (at 100% scale), preferably 300 dpi.
- Convert text to outlines.
- Use vectorized logotypes in Pantone colours if available.
   Please, attach the Pantone solid coated code.