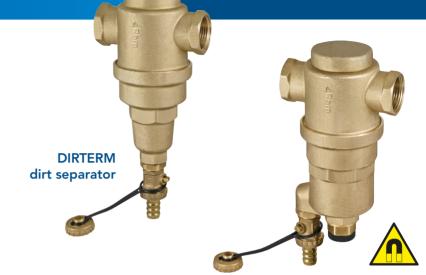

# DIRTERM & DIRTERM MAG

## SELF-CLEANING DIRT SEPARATORS

**Dirterm** represents the best solution to solve plant problems due to particle pollution formed due to corrosion and scale during the normal operation of a system.

Through its effective and constant action, Dirterm collects all the impurities present in the system (even very small which traditional mesh filters are not able to eliminate), preventing them from circulating within it, thus avoiding wear and damage of all the components making up the system.

The impurities stopped by Dirterm are accumulated on its bottom as long as the opening of the specific discharge valve allows the expulsion thereof.

In addition, **Dirterm Mag**, is equipped with a powerful magnet to capture rust particles that are formed due to corrosion and scale during the normal operation of a system.

DIRTERM MAG magnetic dirt separator

#### Magnet (11.000 gauss)

(Only available in the **Dirterm Mag** device) Powerful magnet to capture particles magnetic that are formed due to corrosion during the normal operation of a system.

#### **Accumulation area**

Large and very far from the flow passage, resulting in less frequent maintenance work.

- Eliminates all impurities;
- Self-cleaning;
- Ensures system efficiency;
- Magnetic (only Dirterm Mag);
- Bi-directional