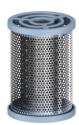

### **Innovative Cartridge**

made up of stainless steel sheets with different filtering grades. Stainless steel is an exceptional guarantee of long service life, maximum reliability in variable pressure, temperature, greater resistance to corrosion and wear conditions, generated by impurities (as it is increasingly less possible to predict what they are comprised of).

The cartridge contributes to minimising the possibility of impurities running through and offers little resistance to the flow passage, characterised by very low head loss.

The special cartridge does not obstruct the descent of the dirt into the accumulation zone in any way, therefore there is no danger of the particles being recovered by the flow running towards the outlet of the dirt separator.