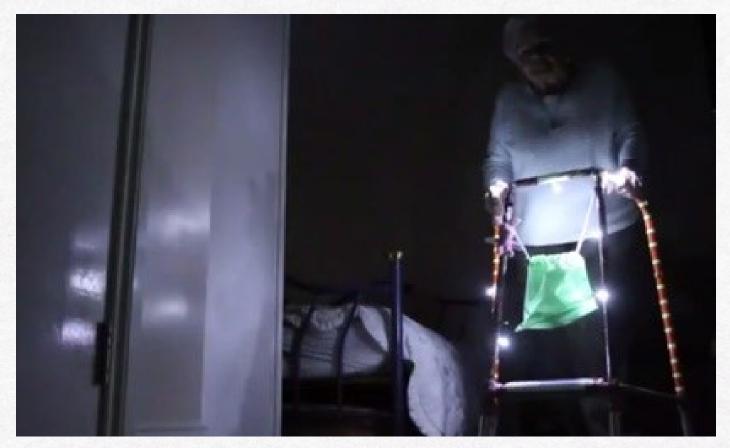

## Fix up your frame

People who use care services county-wide have been inspired to transform their grey and uninspiring walking aids into bespoke items by adding fluorescent covering and lights.

Feedback from the campaign shows that:

- The overall scheme has reduced falls by 75% within a year

- It has been proven invaluable to people with dementia

- People have decorated their zimmer frames with lights or glow sticks to help navigate during the night.

See 'Light Your Night' to learn more about these benefits.

Tip: Be careful to not let any new decor drag on the floor!

Ref: http://www.carehomeexpo.co.uk/news/blog.asp?blog\_id=4931