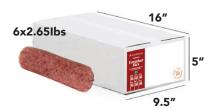

Roll Pack Case SKU: 1037

**NET WT:** 7.2kg-15.9lbs 65 (4oz) servings per case

**Brick Pack Case SKU:** 1015

**NET WT:** 3kg-6.6lbs 27 (4oz) servings per case