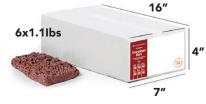

Roll Pack Case SKU: 1037

**NET WT:** 7.2kg-15.9lbs 65 (4oz) servings per case

**Brick Pack Case SKU:** 1015

**NET WT:** 3kg-6.6lbs 27 (4oz) servings per case