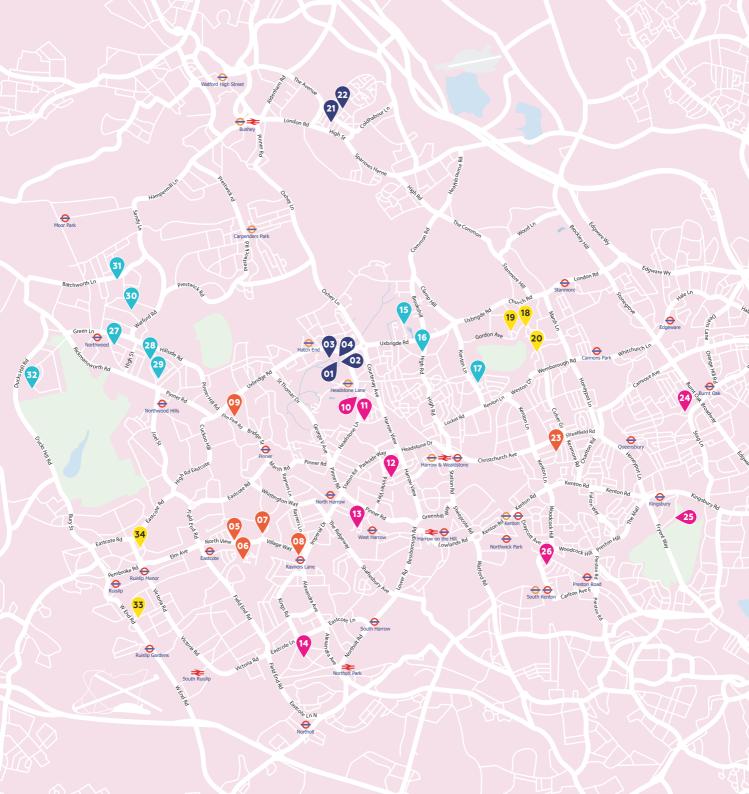

#### **OPEN STUDIOS** Sat 08 to Sun 23 June, see below for details:

| Artist                | Studio | S            | S            | M            | T            | W            | Т  | F            | S            | S            | M            | T            | W            | Т            | F            | S            | S            |
|-----------------------|--------|--------------|--------------|--------------|--------------|--------------|----|--------------|--------------|--------------|--------------|--------------|--------------|--------------|--------------|--------------|--------------|
|                       |        | 08           | 09           | 10           | 11           | 12           | 13 | 14           | 15           | 16           | 17           | 18           | 19           | 20           | 21           | 22           | 23           |
| 2 Hungry Bakers       | 17     |              |              |              |              |              |    |              | <b>√</b>     | /            |              |              |              |              |              |              |              |
| Adele Cloony          | 05     | <b>V</b>     | <b>√</b>     |              |              |              |    | /            | 1            | <b>,</b>     |              |              |              |              |              |              |              |
| Alka Kapoor           | 29     | √            | √            |              |              |              |    | 1            | ✓            | Ť            |              |              |              |              |              |              |              |
| Anthony Wildig        | 21     | ľ            | Ť            |              |              |              |    | Ť            | 1            | <b>√</b>     |              |              |              |              |              | <b>√</b>     | <b>√</b>     |
| Antonella Sands       | 04     | <b>V</b>     |              |              |              |              |    |              | 1            |              |              |              |              |              |              | 1            | /            |
| Arati Devasher        | 33     | <b>√</b>     | <b>√</b>     |              |              | ✓            |    | <b>√</b>     | 1            |              |              |              |              |              | <b>√</b>     | 1            | /            |
| Bindu Morjaria        | 09     | <b>√</b>     | <b>√</b>     |              |              |              |    |              | ✓            | <b>√</b>     |              |              |              |              | Ė            |              | i            |
| Brian A Collins RSMA  | 10     | <b>√</b>     | ✓            |              |              |              |    |              | <b>√</b>     | ✓            |              |              |              |              |              |              |              |
| Caroline Russell MRSS | 20     | 1            | √            |              |              |              |    |              | <b>√</b>     | $\checkmark$ |              |              |              |              |              | ✓            | <b>√</b>     |
| Cheryl Gould MRSS     | 16     |              |              |              |              |              |    | ✓            | ✓            | ✓            |              |              |              |              | ✓            | $\checkmark$ | <b>√</b>     |
| Christine Spring      | 15     | 1            | √            |              |              |              |    |              |              |              |              |              |              |              |              |              |              |
| Colette Moscrop       | 14     |              |              |              |              |              |    | ✓            | ✓            | ✓            |              |              |              |              |              | $\checkmark$ | <b>√</b>     |
| Dow Pichaiwatkomol    | 11     | <b>V</b>     | $\checkmark$ |              |              |              |    |              | $\checkmark$ |              |              |              |              |              |              | $\checkmark$ | <b>√</b>     |
| Gill Wren             | 06     |              |              |              |              |              |    |              | ✓            | ✓            |              |              |              |              |              |              |              |
| Gordon Cookson        | 15     | <b>V</b>     | $\checkmark$ |              |              |              |    |              |              |              |              |              |              |              |              | $\checkmark$ | <b>√</b>     |
| Harinder Sahota       | 07     | ✓            | ✓            |              |              |              |    |              |              |              |              |              |              |              |              |              |              |
| Harriet Pelham        | 27     | 1            | $\checkmark$ |              |              |              |    | $\checkmark$ | $\checkmark$ | $\checkmark$ |              |              |              |              |              |              |              |
| Humay Jairazbhoy      | 04     | ✓            |              |              |              |              |    |              | $\checkmark$ |              |              |              |              |              |              | $\checkmark$ | <b>√</b>     |
| Jane Anne Ryan        | 15     | <b>V</b>     | $\checkmark$ |              |              |              |    |              |              |              |              |              |              |              |              | $\checkmark$ | <b>√</b>     |
| Jane Pomiankowski     | 27     | $\checkmark$ | ✓            |              |              |              |    | ✓            | $\checkmark$ | $\checkmark$ |              |              |              |              |              |              |              |
| Jonathan Hutchins     | 04     | <b>V</b>     |              |              |              |              |    |              | $\checkmark$ |              |              |              |              |              |              | $\checkmark$ | <b>√</b>     |
| Judy Alexander        | 15     | ✓            | ✓            |              |              |              |    |              |              |              |              |              |              |              |              | $\checkmark$ | <b>√</b>     |
| June Cadogan          | 03     |              |              |              |              |              |    |              | $\checkmark$ |              |              |              |              |              |              | $\checkmark$ |              |
| Kate Thomas           | 12     | ✓            | ✓            |              |              |              |    |              |              |              |              |              |              |              |              |              |              |
| Kerry Slack           | 01     | √            |              |              |              |              |    |              | $\checkmark$ |              |              |              |              |              |              | $\checkmark$ |              |
| Ketna Patel           | 18     | ✓            | ✓            |              |              | $\checkmark$ |    | ✓            | $\checkmark$ | $\checkmark$ |              |              | $\checkmark$ |              | $\checkmark$ | $\checkmark$ | <b>√</b>     |
| Khilna Shah           | 23     | √            | $\checkmark$ | $\checkmark$ |              |              |    |              |              |              |              |              |              |              |              |              |              |
| Kim Davies            | 32     | ✓            | ✓            |              |              |              |    |              |              |              |              |              |              |              |              | $\checkmark$ | <b>√</b>     |
| Koola Adams           | 08     | √            | $\checkmark$ |              |              |              |    |              |              |              |              |              |              |              |              |              |              |
| Kota Sambandan        | 15     | ✓            | ✓            |              |              |              |    |              |              |              |              |              |              |              |              | $\checkmark$ | <b>√</b>     |
| Linda Zelin SWA       | 31     | √            | $\checkmark$ |              |              |              |    |              | $\checkmark$ | $\checkmark$ |              |              |              |              |              | $\checkmark$ |              |
| Lizzy Chambers        | 26     | $\checkmark$ | ✓            |              |              |              |    |              |              |              |              |              |              |              |              |              | l            |
| Mark Pook             | 04     | $\checkmark$ |              |              |              |              |    |              | $\checkmark$ |              |              |              |              |              |              | $\checkmark$ | ✓            |
| Mary Pelham           | 27     | $\checkmark$ | $\checkmark$ |              |              |              |    | $\checkmark$ | $\checkmark$ | $\checkmark$ |              |              |              |              |              |              |              |
| Nadi Shanassi         | 19     | √            | ✓            |              | $\checkmark$ |              | ✓  |              | $\checkmark$ | $\checkmark$ |              | $\checkmark$ |              | $\checkmark$ |              | $\checkmark$ | √            |
| Natalie Tobert        | 13     | $\checkmark$ | ✓            |              |              |              |    |              | $\checkmark$ | $\checkmark$ | $\checkmark$ |              |              |              |              |              |              |
| Neeta Popat Kataria   | 24     | $\checkmark$ | $\checkmark$ |              |              |              |    | $\checkmark$ | $\checkmark$ | $\checkmark$ |              |              |              |              | $\checkmark$ | $\checkmark$ | √            |
| Nicole Lyster         | 08     | $\checkmark$ | ✓            |              |              |              |    |              |              |              |              |              |              |              |              |              |              |
| Palak Patel           | 34     | <b>√</b>     | ✓            | ✓            | $\checkmark$ |              |    |              |              |              |              |              |              |              |              |              |              |
| Riecha Kapoor         | 28     |              |              |              |              |              |    |              | $\checkmark$ | $\checkmark$ | $\checkmark$ |              |              |              | $\checkmark$ | $\checkmark$ | √            |
| Sarah Levin           | 25     | $\checkmark$ | √            | $\checkmark$ |              |              |    |              |              | <b>√</b>     | $\checkmark$ |              |              |              | $\checkmark$ | $\checkmark$ | √            |
| Shalini Bharadwaj     | 28     |              |              |              |              |              |    |              | $\checkmark$ | $\checkmark$ | $\checkmark$ |              |              |              | $\checkmark$ | $\checkmark$ | √            |
| Sian Fenwick          | 22     |              |              |              |              |              |    |              | $\checkmark$ | $\checkmark$ |              |              |              |              |              | $\checkmark$ | $\checkmark$ |
| Smita Sonthalia       | 30     | √            | ✓            | ✓            | ✓            | ✓            | ✓  | $\checkmark$ | $\checkmark$ | $\checkmark$ | $\checkmark$ |              |              |              |              |              |              |
| Sneha Doshi           | 02     | <b>√</b>     |              |              |              |              |    |              | $\checkmark$ |              |              |              |              |              |              | $\checkmark$ |              |
| Tammy Murray          | 15     | $\checkmark$ | $\checkmark$ |              |              |              |    |              |              |              |              |              |              |              |              | $\checkmark$ | <b>√</b>     |
| Zalina Dewan          | 15     | <b>V</b>     | $\checkmark$ |              |              |              |    |              |              |              |              |              |              |              |              | $\checkmark$ | <b>√</b>     |