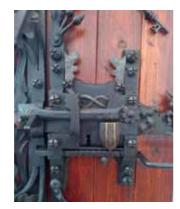

#### Doug Campbell BLACKSMITH

Using traditional blacksmithing techniques, Doug creates classic and contemporary hand forged steel, inspired by Art Nuevo and tribal art.

#### Caimbeul's Forge 70 Bushey Hall Road Bushey WD23 2EQ

#### 07547 091314 caimbeulsforge@gmail.com www.caimbeulsforge.co.uk

Train: Watford High Street